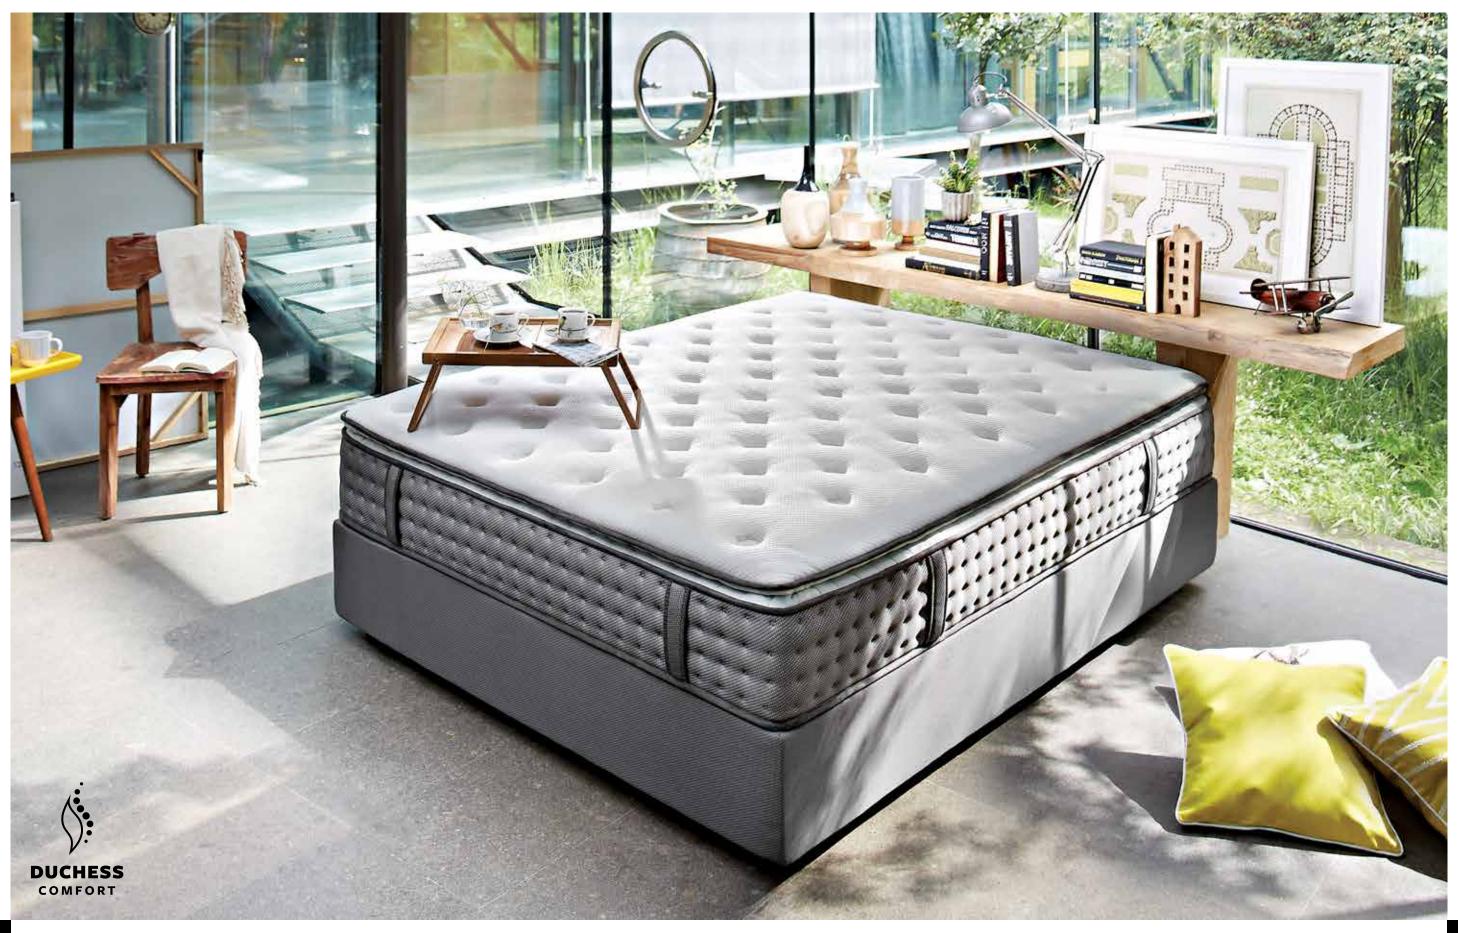

## - Mattress Support Rating -

~32 cm Mattress

Please contact our sales points for custom dimensions.

\*Discover Duchess Comfort's 7-Zone Pocket Spring system and its award - winning technologies 29

Selective Series / Innovative Technologies

## **Duchess Comfort**

Your partner's movements during sleep, or humidity control-related issues such as sweating or feeling cold may cause quite a discomfort.

## **Duchess Comfort**

Supporting different zones of gravity on the body with the 7-zone pocket spring system and helping spouses not to be affected by each other's toss and turns, the Duchess Comfort mattress provides excellent humidity-management thanks to award-winning Tencel® and Purotex® technologies. Its modern pillow top design allows maximum pressure distribution and provides extra comfort.

#### **Perfect Spine Support**

7-Zone Pocket Spring System

Duchess Comfort offers an interrupted night's sleep with its 7-Zone Pocket Spring system that prevents spouses from feeling the discomfort of each other's movements.

## Maximum Pressure Distribution

Pillow Top

Duchess Comfort facilitates maximum pressure distribution with a comfort-improving sleeping pad and offers extra relaxation.

## **Superior Moisture Control**

Tencel<sup>o</sup>

Tencel® fibers are obtained from eucalyptus trees, with its superior moisture management, it helps to balance body temperature. The soft touch of Tencel® gives your mattress a smooth silky feel

90x190 100x200 120x200 140x190 150x200 160x200 180x200 200x200

Mattress

ENCEL Twintech Technology

MEDILIM MEDILIM-FIRM

Please contact our sales points for custom dimensions