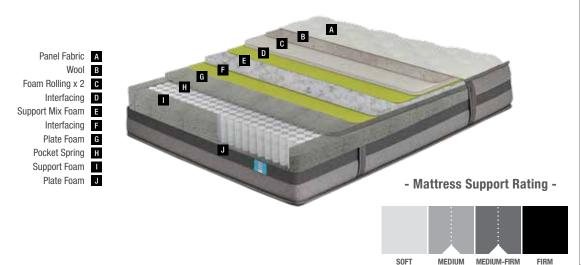

## Panel Fabric A Fabric B HR Plate Foam C Support Foam E Plate Foam **F** Zipper G

# Hourglass Pocket Spring D

Mattress

You can easily take your mattress out of its box.

You can easily cut the covering packaging with the cutter provided in the box.

You can roll your mattress effortlessly from end to end.