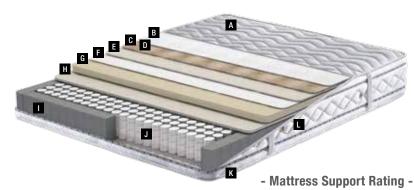

#### **Clean Sleep**

Removable - Washable Cover

The Natura Rest mattress provides the opportunity to clean your mattress whenever you wish with its removable and washable cover.

A Knit Facric **B** Fibre

> C Interlining Woven Fabric

**F** Roller Foam

**G** Interlining Feather Foam

> I Firm Felt J DHT Spring

K Edge Foam L Support Foam **Dimensions** - cm -90x190 90x200 100x200 120x200 140x190 150x200 160x200 180x200 200x200

Mattress

Mattress

- Mattress Support Rating -

Please contact our sales points for custom dimensions.