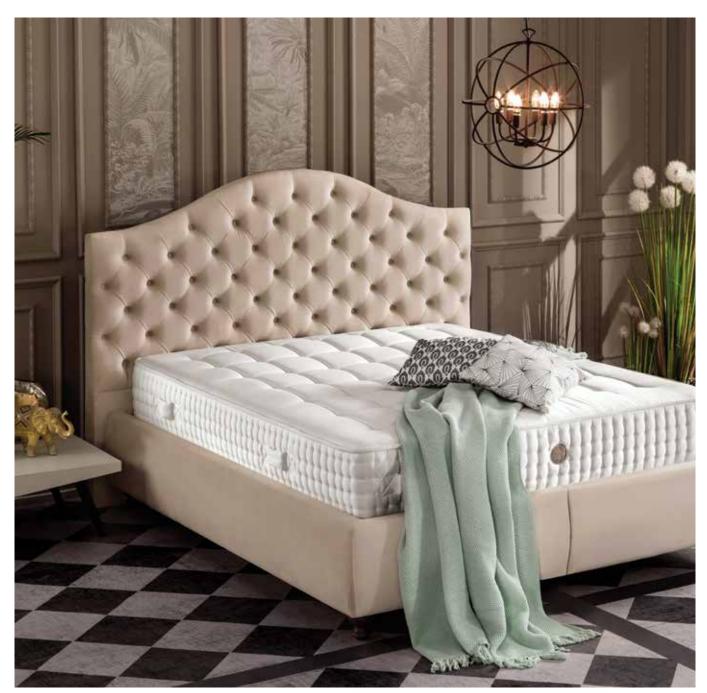

against the wall. In addition, thanks to this mechanism the furniture next to the mattress stay close to you, you can easily reach the desired furniture from the mattress and enjoy comfort at the highest level.



## Control your mattress with the remote controller!

You can set your Move-Up Master
Base to a desired position by
controlling it with its controller.
You can use the torchlight feature in the
controller and experience the privilege of
making comfort essential in your life.

| Storage Bed<br>Dimensions<br>- cm - |
|-------------------------------------|
| 90x200                              |
| 100x200                             |
|                                     |

90x200 100x200 120x200 160x200 180x200

200x200

Mattress Dimensions - cm - 80x200 90x200 100x200 120x200



## Grande

Offering a magical touch to your bedroom with its special design, Grande Base will be the new indispensable selection thanks to its aesthetics and its spacious volume.

- Stainless and rust free, inner steel construction.
- Shock absorbers and scissors reinforced with safety locks to ensure the safety of you and your children



Storage Bed **Dimensions** - cm -

150x200

160x200 180x200



Storage Bed Sets

# Marquis



**Storage Bed Dimensions** - cm -

> 150x200 160x200 180x200

Combining nobility and functionality, Marquis storage bed appeals to all with various fabric and leather choices, while creating more space at home with a large storage volume.

- Steel construction internal parts do not rust or corrode.
- Shock absorbers and switches are supported with safety locks