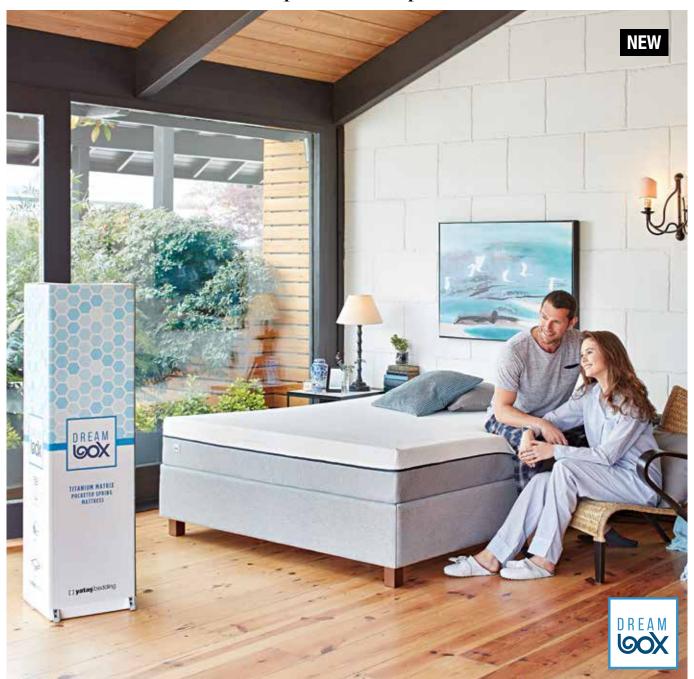

## **Dream Box**

The Dream Box represents the optimal mattress for everyone, offering personalized comfort by providing support for different body types and sleeping positions with its Titanium Matrix spring technology.

## **Dream Box**

Dream Box is produced from smart materials of the future. Dream Box can easily be carried in its box and quickly prepared. Apart from being practical, it applies less pressure to your head-shoulder area and spinal curvature thanks to its Titanium Matrix Spring technology, which is applicable to all types of bodies. In addition, the removable cover and award-winning fabric keeps your mattress clean for years to come.

## For A Sound Sleep, **Well-Rested Body...**

**Active Support Technology®** 

Specially processed new generation springs of the mattress protect the natural spinal curvature of the body and the mattress applies correct amount of pressure on nerves and veins and allows you wake up to the day very well rested.

#### **Three Separate Comforts** In One

**Titanium Matrix Spring** 

In this spring-form, looking like an hourglass, the broad springs on the ends embrace the body softly. The narrow arc shape in the middle provides support when necessary and as firmly as required. The Titanium Matrix Spring supports even various body profiles correctly.

## **Idyllic Sleep Every Day!**

Removable - Washable Cover

Provides a hygienic sleep environment thanks to its removable and washable cover.