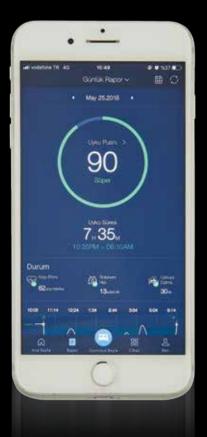

## Your Personal Sleep Counselor in your Pocket

After installing the SLEEPACE app on your smart phone, the **RestOn Sleep Tracker** allows you to access detailed reports about your sleep data by touching merely a button. The device allows you not only to track your heart and breathing rate during sleep, but also various data such as the frequency of your toss and turns and the duration of your deep sleep. With the smart alarm feature, the device ensures that you start the day most vigorously.

# RestOn Smart Sleep Monitor

After installing the SLEEPACE app on your smartphone, in order to improve your healthy living standards, you can reshape your own sleep pattern with RestOn, which allows you to access detailed reports about your sleep data by touching merely a button. You can operationalize RestOn by rolling it on your mattress. The device allows you not only to track your heart and breathing rate during sleep, but also various data such as the frequency of your toss and turns and the duration of your deep sleep. With the smart alarm feature, the device can wake you up at the lightest point of your sleep and allows you start the day most vigorously.

#### **Smart Alarm**

RestOn measures the depth of your sleep during the night. By this means, you wake up in the 30 - minute period before the alarm you set goes off, thus allows you start the day in a vigorous fashion by waking you up at the lightest moment of you sleep.

#### Easy Use

Monitor your sleep cycle, heart and breathing rate and body movements with 96% accuracy at the touch of a button and track your sleep with the correct data!