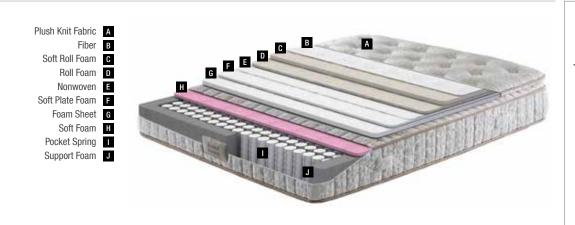

## Panel Fabric A Fabric B HR Plate Foam C Support Foam E Plate Foam **F** Zipper G

# Hourglass Pocket Spring D

Mattress

You can easily take your mattress out of its box.

You can easily cut the covering packaging with the cutter provided in the box.

You can roll your mattress effortlessly from end to end.