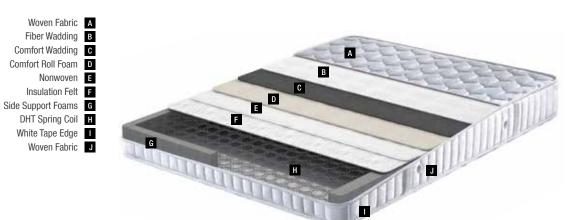

## Panel Fabric A Fabric B HR Plate Foam C Support Foam E Plate Foam **F** Zipper G

# Hourglass Pocket Spring D

Mattress

You can easily take your mattress out of its box.

You can easily cut the covering packaging with the cutter provided in the box.

You can roll your mattress effortlessly from end to end.