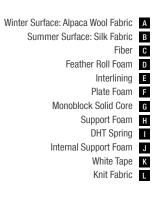

#### **Clean Sleep**

Removable - Washable Cover

The Natura Rest mattress provides the opportunity to clean your mattress whenever you wish with its removable and washable cover.

A Knit Facric **B** Fibre

> C Interlining Woven Fabric

**F** Roller Foam

**G** Interlining Feather Foam

> I Firm Felt J DHT Spring

K Edge Foam L Support Foam **Dimensions** - cm -90x190 90x200 100x200 120x200 140x190 150x200 160x200 180x200 200x200