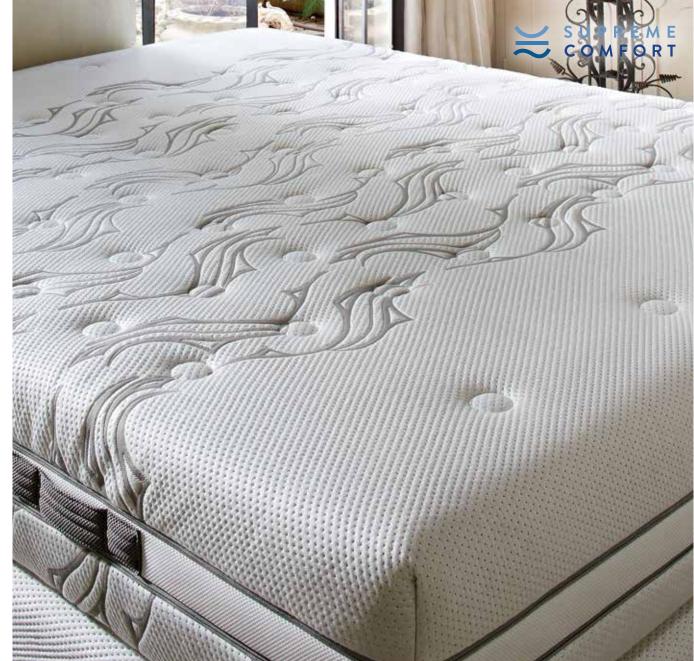

# **Supreme Comfort**

Supreme Comfort makes a difference with its hybrid structure, in which visco elastic memory foam and Micro Pocket Spring technology have been used together. It reduces pressure and gives perfect support to body.

# **Supreme Comfort**

The mini pocket springs in the Supreme Comfort mattress that are only 5 cm high provides crucial support between visco and foam layers, and offers special support for the most sensitive area of the spine: the waist and the hips. Fresche® technology prevents the formation of unpleasant odors and preserves its effect for as long as the mattress is in use.

# **Special Backbone Support**

**Hybrid Design** 

Sandwich design that provides perfect pressure relief and support for the most sensitive area of the backbone. 5 cm high mini pocket springs take on an important support task between visco and CNC-cut PU foam layers.