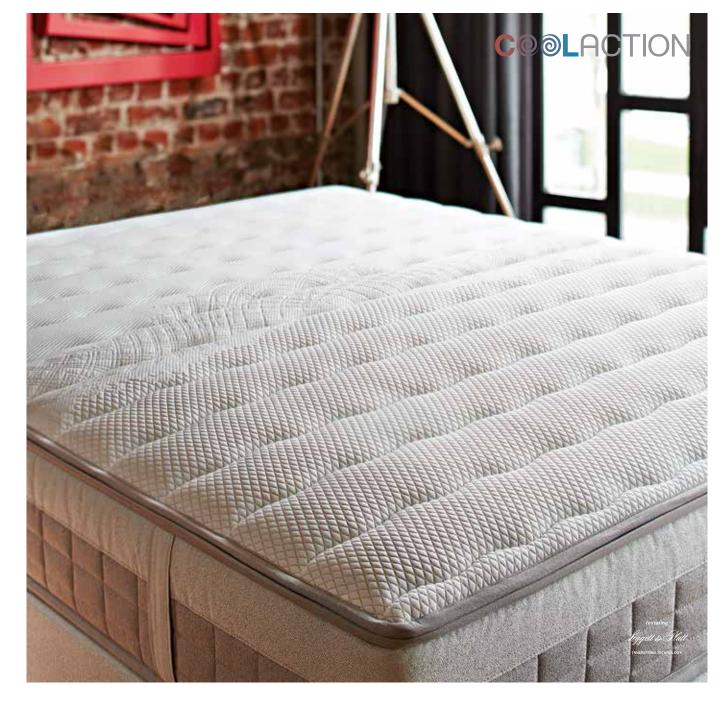

# **Cool Action**

The Cool Action mattress provides personalized support with its individually encased pocket springs and offers thermal comfort with its Feran Ice® technology.

# **Cool Action**

The Cool Action mattress offers thermal comfort with its Feran Ice® technology and provides personalized support with its individually moving pocket springs. Cool Action remains clean for years with its washable pillow top. Its Free-Zone technology prevents partner disturbance, and its No-turn technology that relieves you from turning the mattress offers comfortable sleep.

# **Smart Support**

**Pocket Spring Technology** 

Individually packaged and mobile springs perfectly adapt to different body types and provide the correct back support by supporting the curves of the body.

# **Thermal Comfort System**

Feran Ice®

The Feran Ice® technology helps maintaining the optimal micro climate for a better night's sleep and keeps the extra heat, or moisture, away from the sleeping surface and provides a cool sleeping environment.

# **Clean Sleep**

Removable - Washable Cover

The Cool Action mattress provides the opportunity to clean your mattress whenever you wish with its removable and washable cover.