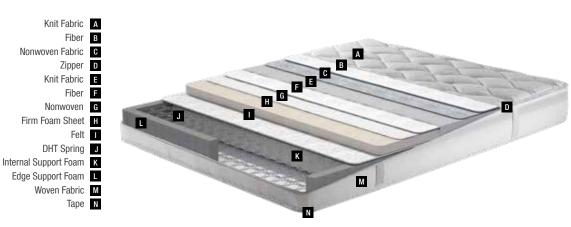

# Thermo Rest

With the DHT Spring technology that Yataş developed with over 40 years of steel spring manufacturing experience, your mattress will not lose its volume or deform. You just have to enjoy the same comfort level of sleep for years.

# Thermo Rest

The Thermo Rest mattress provides strong backbone support with Yataş's DHT Spring system that preserves your mattress' volume for years, and offers personalized thermal comfort with Adaptive $^{\rm TM}$  fabrics' superior humidity control.

# **Prolong the Life of Your Mattress**

**DHT Spring Technology** 

The Yataş-Exclusive DHT Spring system preserves the volume of your mattress from day one, even when used single-sided. The mattress has passed international endurance testing on volume loss and deformation.

# **Clean Sleep**

Removable - Washable Cover

The Thermo Rest mattress provides the opportunity to clean your mattress whenever you wish with its removable and washable cover.

# **67% Better Humidity Control**

In the exact same environment, women may feel cold while men may feel hot. Award winning Adaptive<sup>™</sup> technology mimics the actions of a smart air conditioner by distributing the humidity 67% better and evaporating it at a 25% faster rate. In other words, the Adaptive<sup>TM</sup> technology offers personalized sleeping temperature.