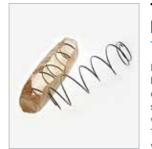

#### **Three Separate Comforts** In One

**Titanium Matrix Spring** 

In this spring-form, looking like an hourglass, the broad springs on the ends embrace the body softly. The narrow arc shape in the middle provides support when necessary and as firmly as required. The Titanium Matrix Spring supports even various body profiles correctly.