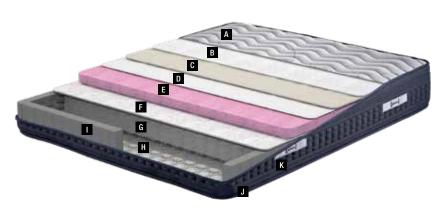

#### **Clean Sleep**

Removable - Washable Cover

The Natura Rest mattress provides the opportunity to clean your mattress whenever you wish with its removable and washable cover.

A Knit Facric **B** Fibre

> C Interlining Woven Fabric

**F** Roller Foam

**G** Interlining Feather Foam

> I Firm Felt J DHT Spring

K Edge Foam L Support Foam **Dimensions** - cm -90x190 90x200 100x200 120x200 140x190 150x200 160x200 180x200 200x200