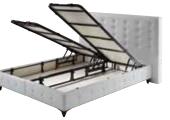

## **BASES**

## PREVALENCE OF BEDROOM

- **150** Move-Up Master
- 152 Grande
- 153 Marquis
- **154** Imperial
- **155** Rose
- 156 Dafne
- **157** Majesty
- 158 Erica Buttoned
- 159 Cool Natura
- 160 Volden
- 161 Volden Buttoned
- **162** Somni
- **163** Marinel
- 163 Conform