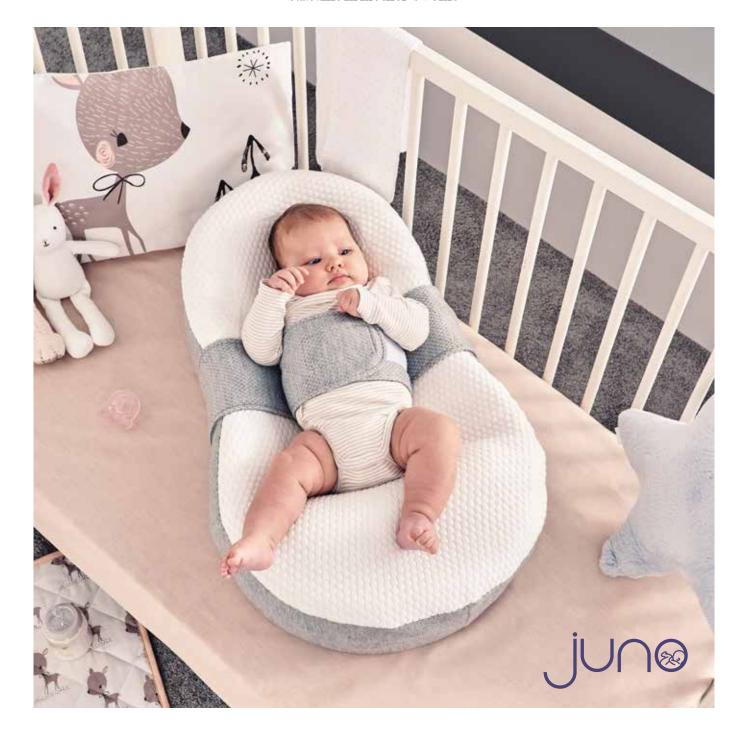

ears thanks to Yataş-Exclusive DHT Spring technology made up of double heat treated steel springs.



# **Guarantees High Quality Sleep**

**Luxury Jacquard Loom Fabric** 

The Rina mattress features exclusive luxury jacquard loom fabric, which adds elegance and opens the doors to uninterrupted sleep.



#### **Natural Climate**

Thermobond Fiber

Thermobond fibers add additional comfort to the Rina mattress with heat preservation, breathability, and odor and moisture proofing features.



# **For A More Comfortable Sleep**

**Double-Sided Use** 

The Vesta mattress may be used doublesided. This way, you can enjoy high-quality sleep for years.





- cm -90x190 100x200 120x200 140x190 150x200 160x200 180x200











- Mattress Support Rating -





# Safe like in mother's womb

# Juno



With its high head zone, the Juno Mattress helps preserve the natural head shape of babies while preventing reflux, one of the most important health problems of infants. The outstanding abdomen band of the Juno Mattress' design provides a comfortable and safe environment for the baby without hindering the freedom of movement from birth until your baby starts to turn. It improves sleep quality by reducing interruptions during sleep.



Juno® is designed so your baby sleeps soundly at day and night. It improves sleep duration and quality while reducing interruptions during sleep. It helps the baby to overcome the difficulties of adaptation in the first months and supports balanced development.



It helps prevent colic pain and reflux in newborn babies and provides a peaceful and comfortab