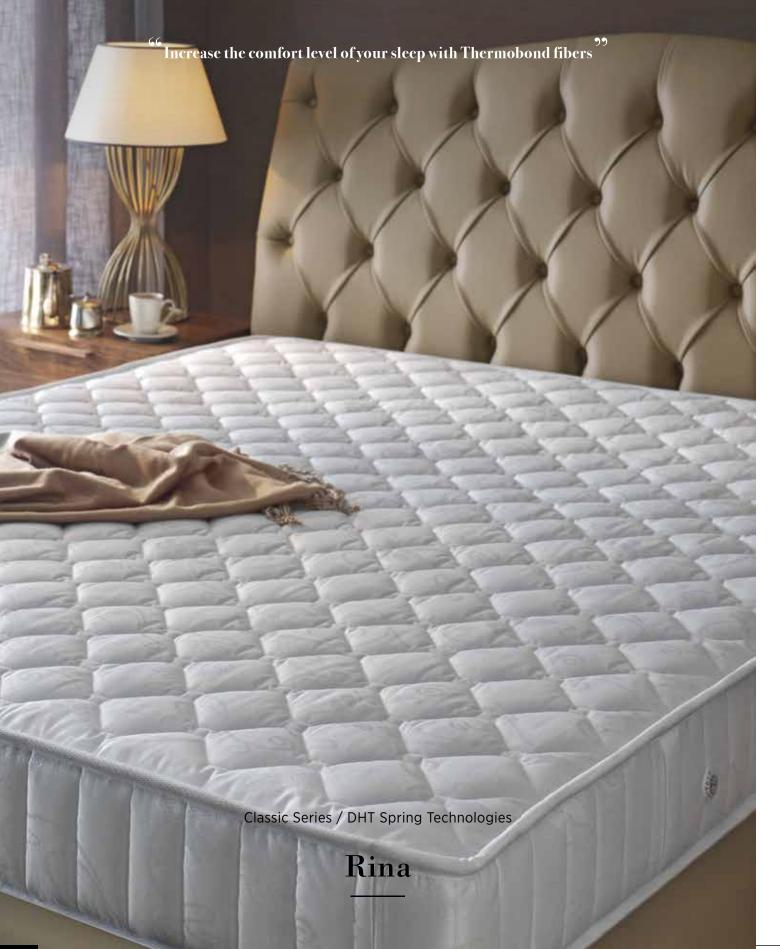

# Rina

The Rina mattress features side support foams that allow for a wide sleeping surface and Yataş-Exclusive double-heat treated steel DHT Spring system, and supports the backbone and provides orthopedic and long-lasting sleeping comfort. Its luxury jacquard loom fabric increases your sleep quality. Rina is Yataş's most affordable mattress.

# **Prolong the Life of Your Mattress**

**DHT Spring Technology** 

The Rina mattress preserves its form for years thanks to Yataş-Exclusive DHT Spring technology made up of double heat treated steel springs.