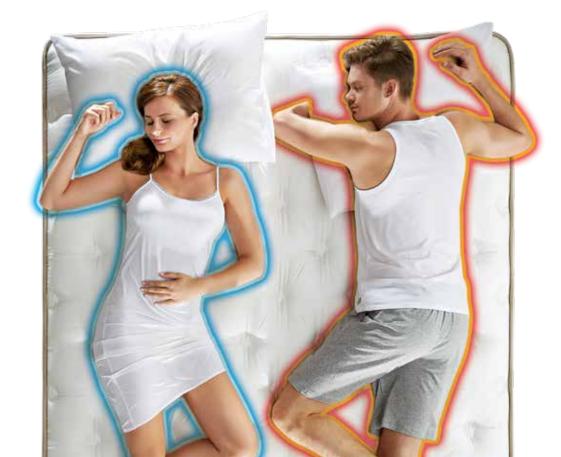

# ARE YOU ONE OF THOSE WHO GETS CHILLED OR PERSPIRES DURING SLEEP?

Which ever you are, Adaptive<sup>™</sup> technology provides specific thermal comfort for you. Intelligent material & design award winning Adaptive<sup>™</sup> technology mimics the actions of a smart air conditioner by distributing the humidity 67% better and evaporating it at a 25% faster rate. Thanks to its smart material with high humidity management, it turns your mattress special to you during sleep.

Adaptive™ Technology has won Interzum Material & Design Award.

# **67% Better Humidity Control**

In the exact same environment, women may feel cold while men may feel hot. Intelligent material & design award winning Adaptive™ technology mimics the actions of a smart air conditioner by distributing the humidity 67% better and evaporating it at a 25% faster rate. In other words, the Adaptive™ technology offers personalized sleeping temperature.