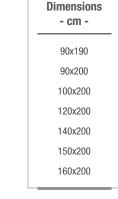

Mattress **Dimensions** - cm -160x200 180x200 200x200 - Mattress Support Rating -

Fine Wire Technology

MEDIUM MEDIUM-FIRM FIRM

Please contact our sales points for custom dimensions

The functional significance of this overcoat that it is acidic. This acidity is measured by the pH value. The ideal balanced pH value for our skin's health is 5,5. This pH value ensures that our skin remains moist and protected against the

#### Mattress Dimensions - cm -

140x190 150x200 160x200 180x200 200x200

- Mattress Support Rating -

Please contact our sales points for custom dimensions

Wedding Premium For your first or new home as a couple...

## Health by Pure Wool

Woolmark®

100% natural and the purest wool of the world, the Woolmark® regulates your respiration and pulsation and balances the body temperature.

Mattress Dimensions - cm -

90x190

90x200

100x200

120x200

140x190

140x200

150x200

160x200 180x200 200x200

Please contact our sales points for custom dimensions.

Body movements are restricted with mattresses that do not support the body or that react slowly to movements during sleep. Active Support Technology® is used in the springs of Leggett&Platt, a prominent spring technologies manufacturer, allowing the springs in the mattress to immediately adjust to sleep movements, and support the body for an active and relaxing sleep.

## Mattress **Dimensions** - cm -90x190 90x200 100x200 120x200 140x190 140x200 150x200 160x200 180x200 200x200

Please contact our sales points for custom dimensions

90x190 100x200 120x200 140x190 150x200 160x200 180x200 200x200

Mattress

ENCEL Twintech Technology

MEDILIM MEDILIM-FIRM

Please contact our sales points for custom dimensions

# Mattress **Dimensions** - cm -90x190 90x200 100x200 120x200 140x190 140x200 150x200 160x200 180x200 200x200

MEDIUM MEDIUM-FIRM

# - cm 90x190 90x200 100x200 120x200 140x190 150x200 160x200 180x200 200x200

Mattress Dimensions

**Dimensions** - cm -90x190 90x200 100x200 120x200 140x190 150x200 160x200 180x200 200x200

**Mattress** 

Mattress

**Dimensions** 

- cm -

Pure Touch Series / Visco, Latex and Foam Technologies

# - Mattress Support Rating -

150x200x7

Mattress **Dimensions** - cm -

> 90x190x4 100x200x4 140x190x4 150x200x4 160x200x4 180x200x4 200x200x4 90x190x7 100x200x7 140x190x7

Please contact our sales points for custom dimensions.

**Mattress Dimensions** - cm -

80x200

# 90x190 90x200 100x200 120x200 140x190 150x200 160x200 180x200 200x200

Mattress **Dimensions** - cm -

> C Interlining Woven Fabric

**F** Roller Foam

**G** Interlining Feather Foam

> I Firm Felt J DHT Spring

K Edge Foam L Support Foam **Dimensions** - cm -90x190 90x200 100x200 120x200 140x190 150x200 160x200 180x200 200x200

90x190/200

100x200

120x200

130x190/200

140x190/200

150x190/200 160x190/200

> 180x200 200x200

90x200

100x200

120x200 130x190/200

140x190/200 150x190/200 160x190/200 180x200

200x200

- Mattress Support Rating -

~22 cm ~22 cm

Please contact our sales points for custom dimensions.