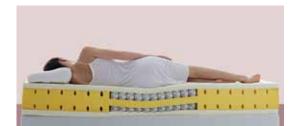

In the freefall position, on the other hand, there may be inconveniences such as pressure in the chest and abdominal cavities in addition to stretching the neck and waist spine. The most recommended lying positio is side-position in accordance with the structure of the letter "S" of the spine. In this position the arms and legs should not be shrinking fully. The back and arms should be bent and the knees should be pulled slightly toward the abdomen. In particular, we recommend those who suffer from lower back and neck problems and pregnant women to lie in this position and avoid from the supine position. In addition to all these, the use of non-light curtains, with the average temperature of the bedroom being 21-22 degrees, will also facilitate a good quality and restful sleep.