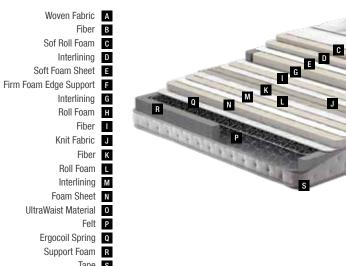

## Panel Fabric A Fabric B HR Plate Foam C Support Foam E Plate Foam **F** Zipper G

# Hourglass Pocket Spring D

Mattress

You can easily take your mattress out of its box.

You can easily cut the covering packaging with the cutter provided in the box.

You can roll your mattress effortlessly from end to end.