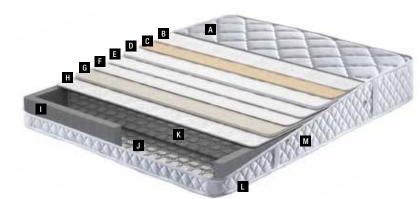

#### **Clean Sleep**

Removable - Washable Cover

The Natura Rest mattress provides the opportunity to clean your mattress whenever you wish with its removable and washable cover.

A Knit Facric **B** Fibre

> C Interlining Woven Fabric

**F** Roller Foam

**G** Interlining Feather Foam

> I Firm Felt J DHT Spring

K Edge Foam L Support Foam **Dimensions** - cm -90x190 90x200 100x200 120x200 140x190 150x200 160x200 180x200 200x200