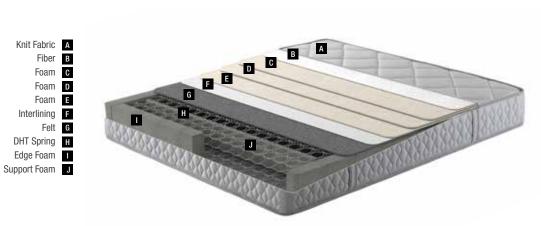

#### **Clean Sleep**

Removable - Washable Cover

The Natura Rest mattress provides the opportunity to clean your mattress whenever you wish with its removable and washable cover.

A Knit Facric **B** Fibre

> C Interlining Woven Fabric

**F** Roller Foam

**G** Interlining Feather Foam

> I Firm Felt J DHT Spring

K Edge Foam L Support Foam **Dimensions** - cm -90x190 90x200 100x200 120x200 140x190 150x200 160x200 180x200 200x200