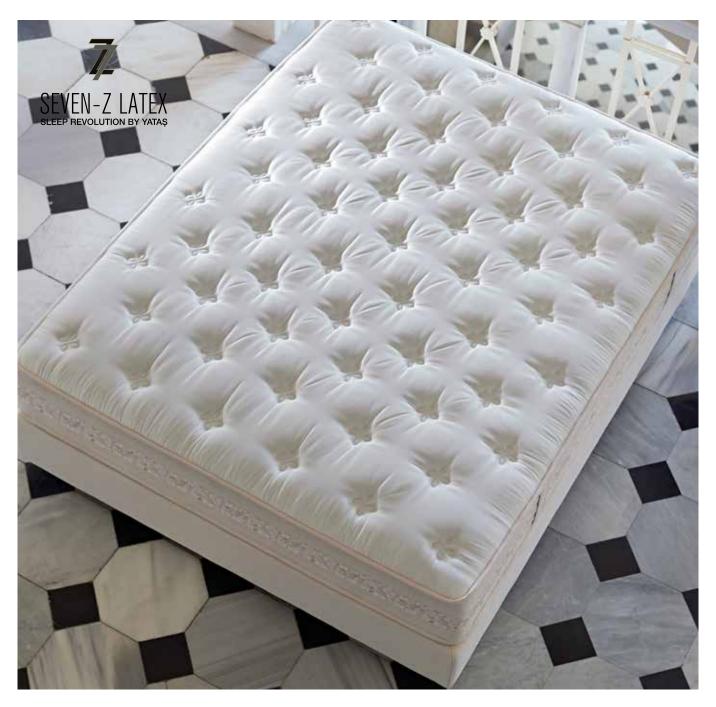

The Seven-Z Latex mattress redefines sleep comfort! 22

Pure Touch Series / Visco, Latex and Foam Technologies

# Seven-Z Latex

With natural latex layer and 7-Zone Pocket Spring system, the elastic structure of Seven-Z Latex mattress absorbs the body's pressure to reduce the turning movements during sleep while providing support to each area of the body separately, providing a very comfortable sleeping in fewer positions.

# Seven-Z Latex

Obtained from the sap of rubber tree, the natural latex of the Seven-Z Latex mattress offers a spacious sleeping environment while allowing the mattress to breathe more, while its flexible structure absorbs extra pressure. Thanks to its 7-Zone Pocket Springs in the centre, it fits seamlessly into the body curves while maintaining the natural S shape of the spine in different sleep positions. It also prevents spouses from being influenced by each other's turns during sleep, through Free Zone technology.