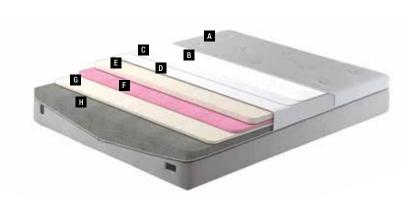

#### **Clean Sleep**

Removable - Washable Cover

The Natura Rest mattress provides the opportunity to clean your mattress whenever you wish with its removable and washable cover.

A Knit Facric **B** Fibre

> C Interlining Woven Fabric

**F** Roller Foam

**G** Interlining Feather Foam

> I Firm Felt J DHT Spring

K Edge Foam L Support Foam **Dimensions** - cm -90x190 90x200 100x200 120x200 140x190 150x200 160x200 180x200 200x200