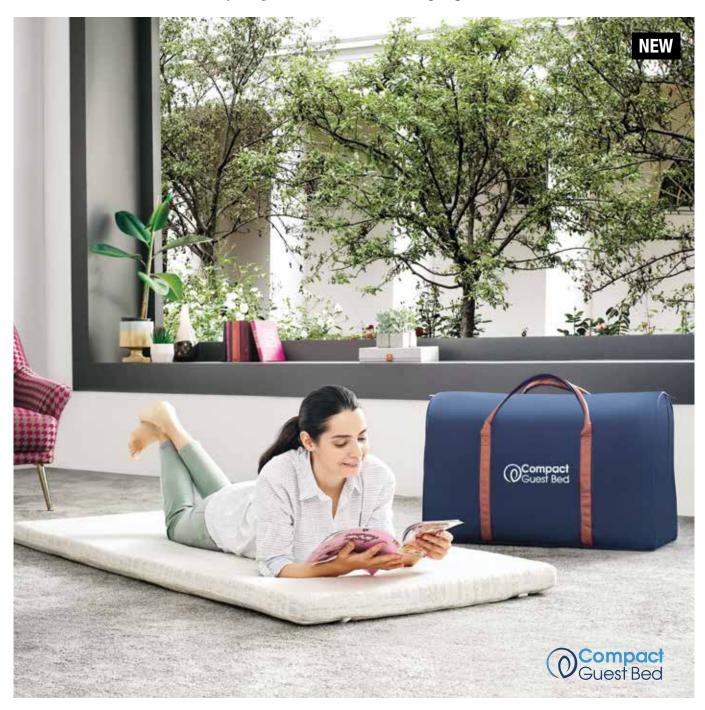

# Give your guests a comfortable sleep experience

#### Guest Bed

# **Compact Guest Bed**

With its ergonomic design which can be set up and folded easily and stored without covering space in its own bag, the Compact Guest Bed offers smart solutions to various needs.

# **Compact Guest Bed**

The Compact Guest Bed provides your overnight guests a quality sleep experience with its unique comfort. In addition to being a mattress pad, you can use it either on the floor, on the armchair, or as a camping bed. Moreover, it can be converted into a queen sized mattress with a second Compact Guest Bed thanks to the combinable slide fastener design.