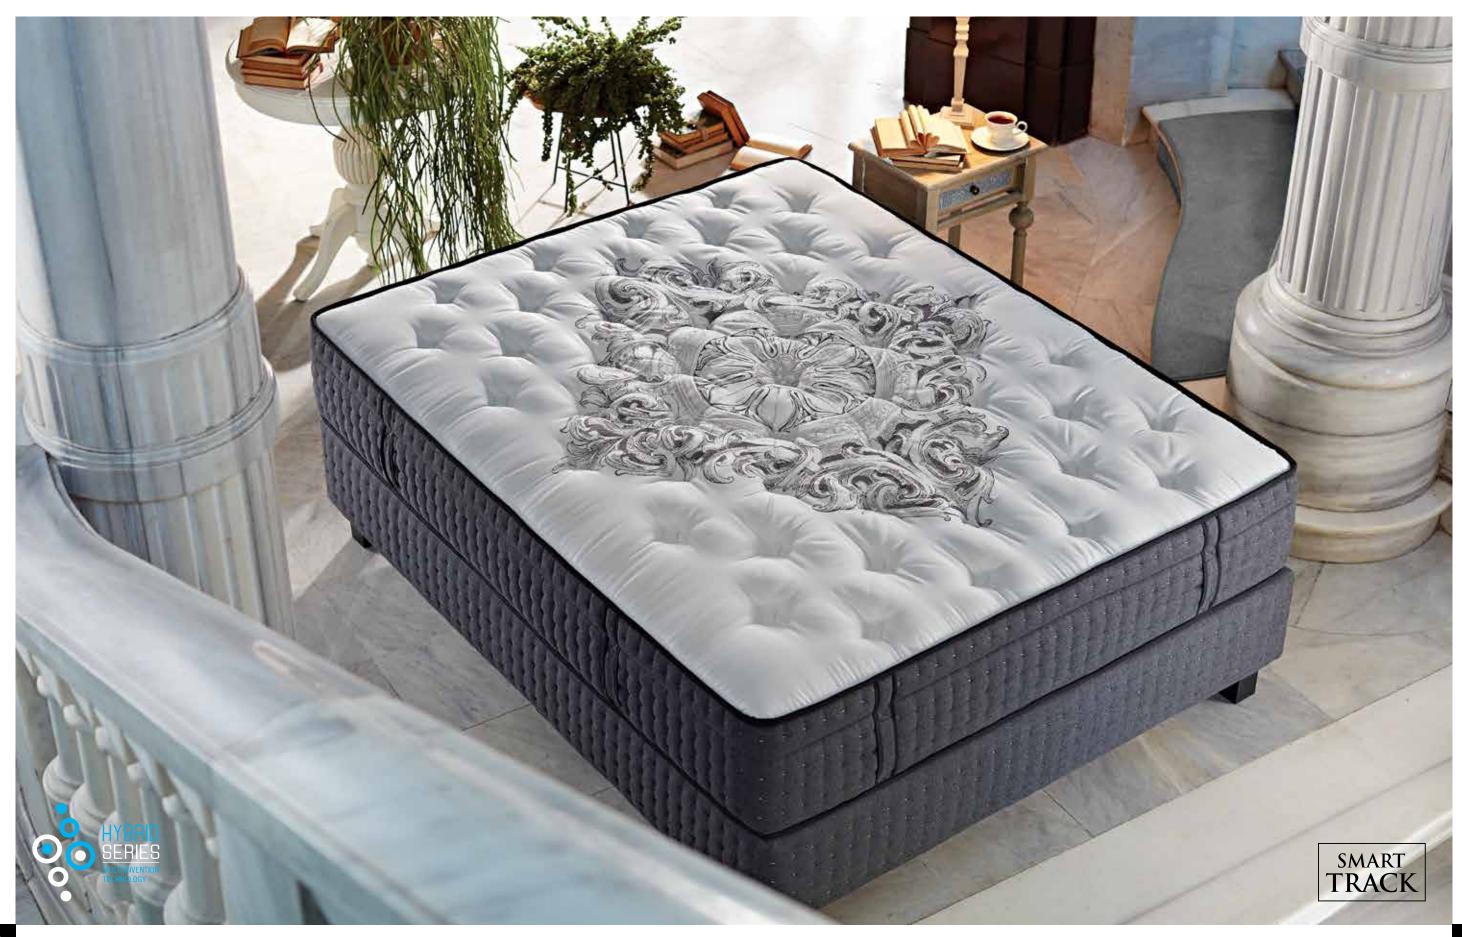

The mattress with the world's first memory spring system from Yataş: Smart Track. 22

Royal Series / Special Colleciton

## **Smart Track**

Smart Track Mattress, providing the unique surrounding feeling of the Visco technology with the enhanced spring system Memory Coil, offers a sleeping experience that you have never felt before.

## **Smart Track**

The Memory Coil system in Smart Track Mattress ensures that your mattress is more breathable and prevents unintentional spring movements. Fitting perfectly to the convex regions of the body such as head, neck, waist and hips, responds to body movements instantaneously. Smart Track Mattress provides the same level of comfort to different body types with the utilized pocket spring system.

#### **Hybrid Design**

Due to special spring technologies which are used in the Smart Track mattress, less pressure is being applied to tissues and blood circulation is being regulated. Sleep quality tests conducted in Japan reveal that the Smart Track mattress reduces toss and turns at night by 24%.

#### **Memory Coil**

The first coil system with a "memory", the Memory Coil provides the unique surrounding feel with its enhanced spring systems and ensures that your mattress is more breathable via increased air circulation compared to standard visco

#### **Pocket Spring Technology**

Individually packaged and independently functioning springs provide excellent adaptation to different body types and provide accurate spinal support by supporting body folds.

#### **FWT (Fine Wire Technology)**

The advantages of narrow diameter and thinner springs turn to perfect comfort thanks to Fine Wire Technology and you get to enjoy the unique comfort of Memory Coil.

#### **Thermal Comfort System** Feran Ice®

The Feran Ice® technology providess the optimal micro climate for a better night's sleep and keeps the extra heat, or moisture, away from the sleeping surface and provides a cool sleeping environment.