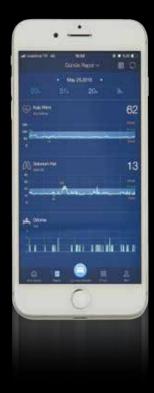

# RestOn Smart Sleep Monitor

After installing the SLEEPACE app on your smartphone, in order to improve your healthy living standards, you can reshape your own sleep pattern with RestOn, which allows you to access detailed reports about your sleep data by touching merely a button. You can operationalize RestOn by rolling it on your mattress. The device allows you not only to track your heart and breathing rate during sleep, but also various data such as the frequency of your toss and turns and the duration of your deep sleep. With the smart alarm feature, the device can wake you up at the lightest point of your sleep and allows you start the day most vigorously.

#### Easy Use

Monitor your sleep cycle, heart and breathing rate and body movements with 96% accuracy at the touch of a button and track your sleep with the correct data!

#### **Family Sharing**

With Family Sharing Feature, you can easily follow your relatives who especially have health problems, even if you are not with them, and get an idea about their health status.

Please note that this product is not a medical device and can not be used to prevent sudden deaths.