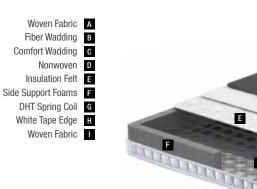

# Rina

The Rina mattress features side support foams that allow for a wide sleeping surface and Yataş-Exclusive double-heat treated steel DHT Spring system, and supports the backbone and provides orthopedic and long-lasting sleeping comfort. Its luxury jacquard loom fabric increases your sleep quality. Rina is Yataş's most affordable mattress.

# **Prolong the Life of Your Mattress**

**DHT Spring Technology** 

The Rina mattress preserves its form for years thanks to Yataş-Exclusive DHT Spring technology made up of double heat treated steel springs.