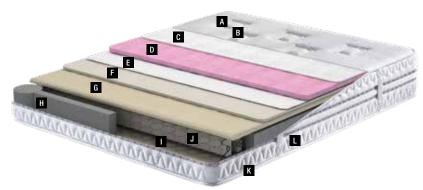

#### **Clean Sleep**

Removable - Washable Cover

The Natura Rest mattress provides the opportunity to clean your mattress whenever you wish with its removable and washable cover.

A Knit Facric **B** Fibre

> C Interlining Woven Fabric

**F** Roller Foam

**G** Interlining Feather Foam

> I Firm Felt J DHT Spring

K Edge Foam L Support Foam **Dimensions** - cm -90x190 90x200 100x200 120x200 140x190 150x200 160x200 180x200 200x200