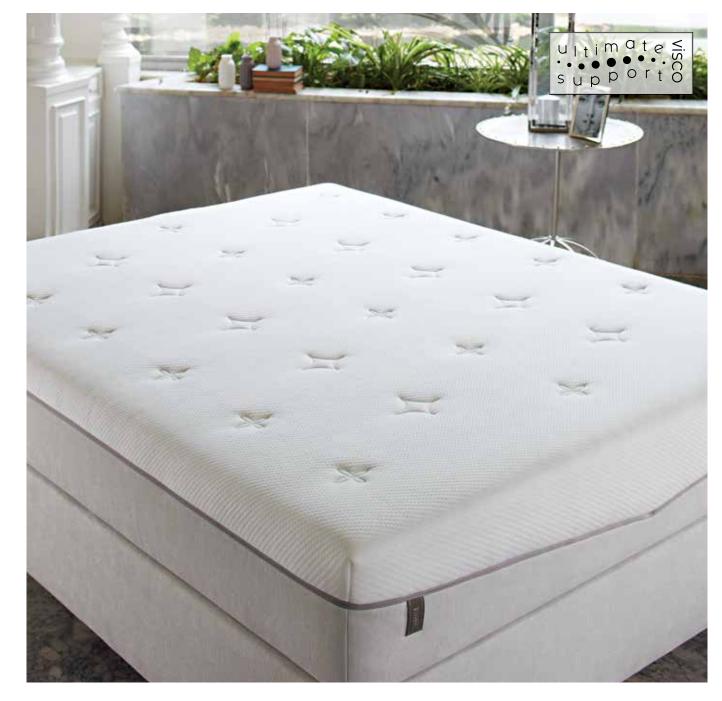

Pure Touch Series / Visco, Latex and Foam Technologies

# Visco Ultimate Support

Yataş's new mattress that is built with exclusive open cell technology and high density visco elastic memory foam, Visco Ultimate Support Mattress is offering a highly supportive and comfortable sleeping experience.

# Visco Ultimate Support

The ideal arrangement of layers in the mattress Visco Ultimate Support produced with Yataş's open cell visco foam technology creates a supreme level of comfort by supporting the body everywhere. Thanks to the award-winning Tencel technology in its fabric provides superior moisture management and balances body warmth. Tencel's soft touch will leave a smooth feel on the skin. Removable and washable fabric helps you clean your mattress when you want. Furthermore, it provides a supremely comfortable sleeping experience for years to come with No-turn technology that removes the need to turn the mattress around.

#### **High Comfort**

Variable Zoning Technology

The variable-zone body suspension system of Visco Ultimate Support mattress offers high comfort while providing proper support for your body. It helps you feel less pressure and fatigue at the convex points such as the shoulder, bases and joints.