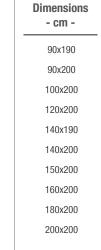

> C Interlining Woven Fabric

**F** Roller Foam

**G** Interlining Feather Foam

> I Firm Felt J DHT Spring

K Edge Foam L Support Foam **Dimensions** - cm -90x190 90x200 100x200 120x200 140x190 150x200 160x200 180x200 200x200

Mattress

Mattress

- Mattress Support Rating -

Please contact our sales points for custom dimensions.