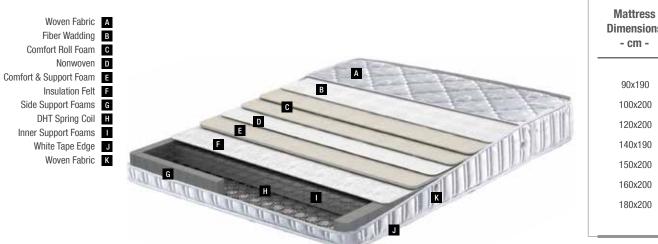

# Multi

The Multi mattress is ideal for those looking for affordable long-term comfort with its internal and side support foam and fully orthopedic structure that provides full support for the backbone. It features luxury Jacquard-loom fabric with Sanitized® technology and the DHT Spring system made up of Yataş-Exclusive steel springs.

# **Prolong the Life of Your Mattress**

**DHT Spring Technology** 

The Multi Ultra mattress preserves its form for years thanks to Yataş-Exclusive DHT Spring technology made up of double heat treated steel springs.

### **Clean Mattresses**

Sanitized®

The Sanitized® technology puts an end to unpleasant odors in the mattress, and keeps your mattress clean for years.

# **For A More Comfortable** Sleep

**Double-Sided Use** 

The Multi mattress may be used double-sided. This way, you can enjoy high-quality sleep for

- Mattress Support Rating -