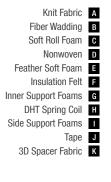

#### **Clean Sleep**

Removable - Washable Cover

The Natura Rest mattress provides the opportunity to clean your mattress whenever you wish with its removable and washable cover.

A Knit Facric **B** Fibre

> C Interlining Woven Fabric

**F** Roller Foam

**G** Interlining Feather Foam

> I Firm Felt J DHT Spring

K Edge Foam L Support Foam **Dimensions** - cm -90x190 90x200 100x200 120x200 140x190 150x200 160x200 180x200 200x200