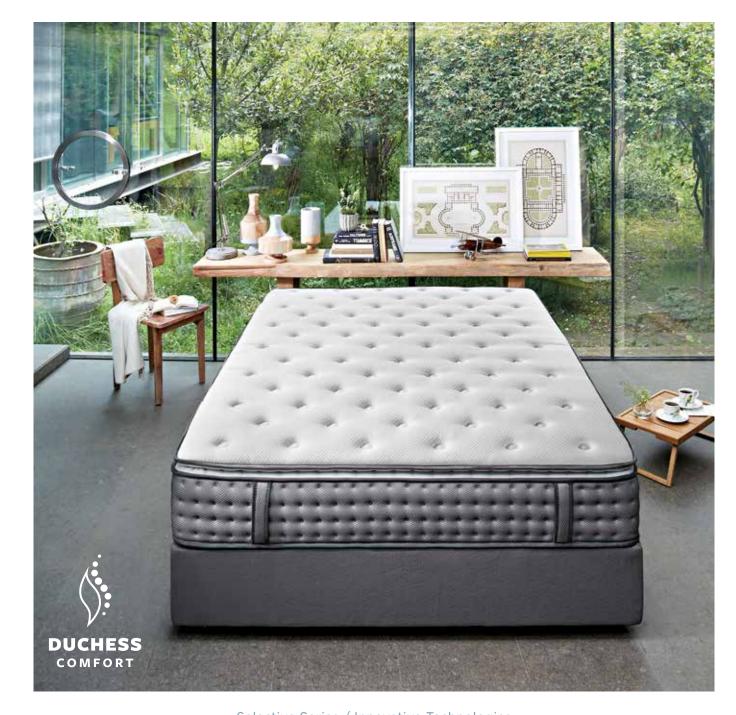

## - Mattress Support Rating -

~32 cm Mattress

Please contact our sales points for custom dimensions.

\*Discover Duchess Comfort's 7-Zone Pocket Spring system and its award - winning technologies 29

Selective Series / Innovative Technologies

## **Duchess Comfort**

Your partner's movements during sleep, or humidity control-related issues such as sweating or feeling cold may cause quite a discomfort.

## **Duchess Comfort**

Supporting different zones of gravity on the body with the 7-zone pocket spring system and helping spouses not to be affected by each other's toss and turns, the Duchess Comfort mattress provides excellent humidity-management thanks to award-winning Tencel® and Purotex® technologies. Its modern pillow top design allows maximum pressure distribution and provides extra comfort.

#### **Perfect Spine Support**

7-Zone Pocket Spring System

Duchess Comfort offers an interrupted night's sleep with its 7-Zone Pocket Spring system that prevents spouses from feeling the discomfort of each other's movements.

## Maximum Pressure Distribution

Pillow Top

Duchess Comfort facilitates maximum pressure distribution with a comfort-improving sleeping pad and offers extra relaxation.

## **Superior Moisture Control**

Tencel<sup>o</sup>

Tencel® fibers are obtained from eucalyptus trees, with its superior moisture management, it helps to balance body temperature. The soft touch of Tencel® gives your mattress a smooth silky feel

90x190 100x200 120x200 140x190 150x200 160x200 180x200 200x200

Mattress

ENCEL Twintech Technology

MEDILIM MEDILIM-FIRM

Please contact our sales points for custom dimensions