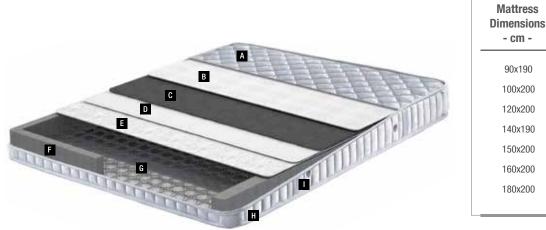

# Rina

The Rina mattress features side support foams that allow for a wide sleeping surface and Yataş-Exclusive double-heat treated steel DHT Spring system, and supports the backbone and provides orthopedic and long-lasting sleeping comfort. Its luxury jacquard loom fabric increases your sleep quality. Rina is Yataş's most affordable mattress.

# **Prolong the Life of Your Mattress**

**DHT Spring Technology** 

The Rina mattress preserves its form for years thanks to Yataş-Exclusive DHT Spring technology made up of double heat treated steel springs.