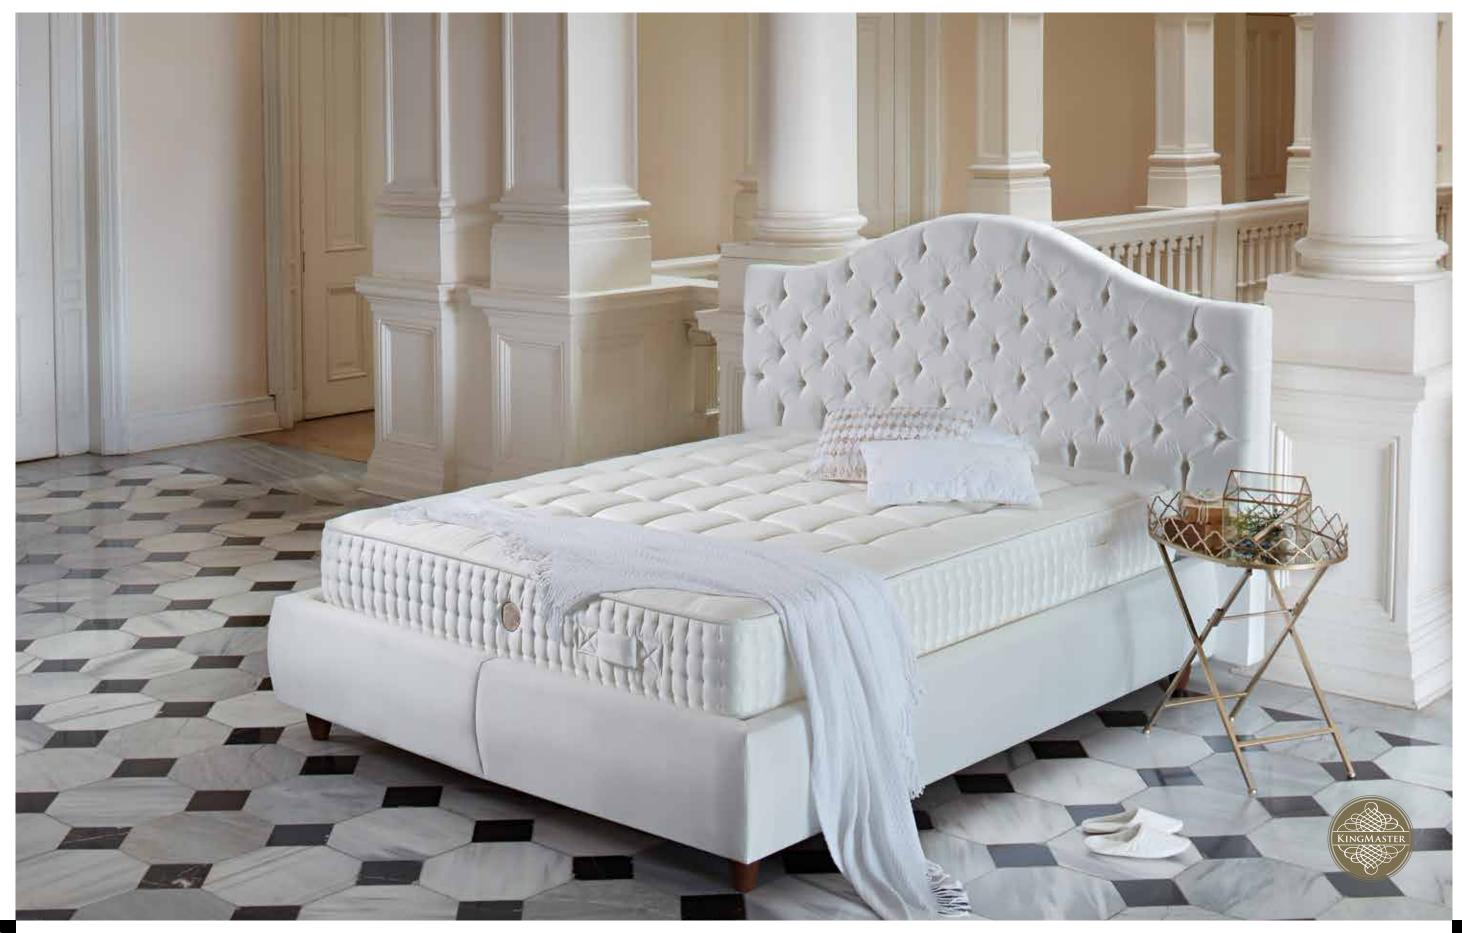

## King Master 10.000

Yataş celebrates its craftsmanship of sleeping quality for nearly half a century with the King Master 10000, a special handmade mattress. Get ready for an unique sleep experience where the award-winning Posturflo HD and Hi-Low technologies blend within one mattress with Yataş craftsmanship and are combined with the comfort from 10.000 springs.

## King Master 10.000

Silky satin fabric and inner layers of King Master 10.000 are expertly combined using hand crafting skills. A total of 10.000 intelligent springs which work in harmony provide the ultimate comfort with award-winner Posturflo HD and Hi-Low and spring technologies.

## Smallest Pocket Springs in the World!

Posturflo HD

Posturflo HD spring technology consists of the smallest pocket springs that are only 20 mm in height and 33 mm in diameter, and is ultra breathable. Its high elasticity envelopes the body and provides the right support for every pressure point.

#### **Personalized Comfort**

Hi-Low

This unique pocketed innerspring system strategically positions coils of varying heights in the same row, maximising product comfort, support and versatility. Initial softness provided by the responsive head of the tall coil is followed by the firmness provided by the compressed tall coil combined with the shorter support coil.

## The Best Sleep of Your Life is Completely Hand-made!

**Expert Hands** 

In the King Master 10.000 the smooth and silky satin fabric that wraps around the mattress is sewn onto the inner layers of the mattress completely by hand.

## Say Goodbye to Fatigue

**Active Support Technology®** 

Active Support Technology® of innersprings allows your muscles to relax in a more natural position. The coils adjust instantly to your sleep movements, comforting and supporting your body actively as you dream on.