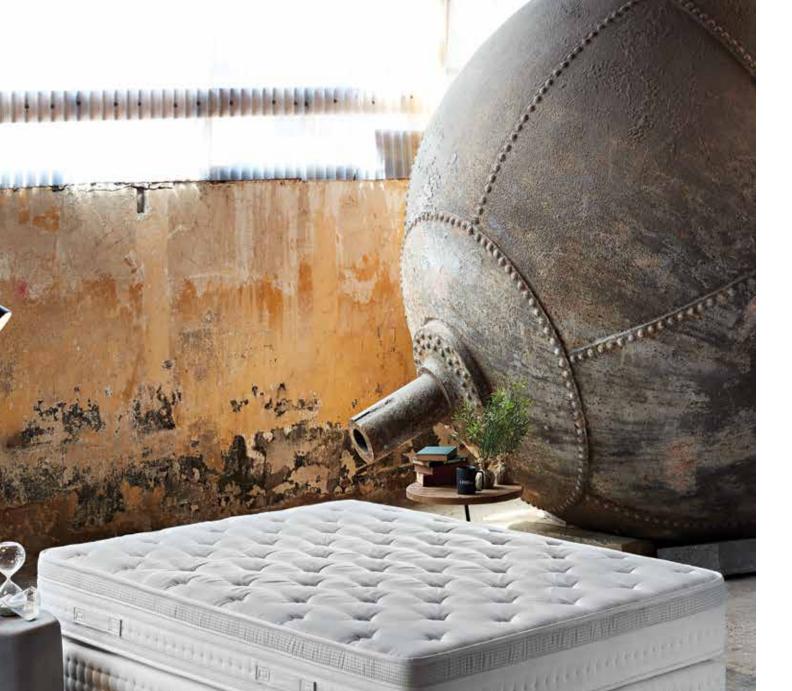

## Tesla Sleep

International test results show that, woven with magnetic yarns, Tesla Sleep mattress with Tesla technology, increases sleep efficiency by 98% and REM sleep by 11%. Thanks to the pocket springs, which move independently, it provides high comfort while providing proper support for your body. Featuring a cool sleeping environment with Feran Ice® technology, the Tesla Sleep mattress also features Free Zone technology that prevents spouses from being affected by their turn. Moreover, it offers high comfort sleep with No-turn technology that does not need to turn the mattress.

**Quality Sleep** Tesla Technology

Tesla technology is available in the special fabric of Tesla Sleep mattress knit with magnetic yarns that show magnet characteristics. The magnetic energy-sensitive "pineal gland" in the brain will secrete the melatonin hormone, which regulates sleep rhythm, relaxes muscles and strengthens the immune system. In addition, the magnetic field improves blood circulation by acting on iron oxides in the blood. It has been scientifically proven through tests in a sleep laboratory in Japan that Tesla technology improves sleep quality through magnetic field.

**High Comfort Variable Zoning System** 

The variable-zone body suspension system of Tesla Sleep mattress offers high comfort while providing proper support for your body. It causes less pressure at the convex points such as the shoulder, bases and joints, and most importantly prevents you from feeling tired.