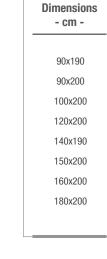

# 90x190 90x200 100x200 120x200 140x190 150x200 160x200 180x200 200x200

Mattress **Dimensions** - cm -

> C Interlining Woven Fabric

**F** Roller Foam

**G** Interlining Feather Foam

> I Firm Felt J DHT Spring

K Edge Foam L Support Foam **Dimensions** - cm -90x190 90x200 100x200 120x200 140x190 150x200 160x200 180x200 200x200

Mattress

Mattress

- Mattress Support Rating -

Please contact our sales points for custom dimensions.