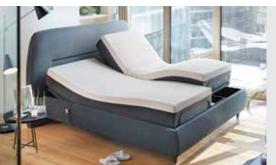

### **Uninterrupted Sleep**

**Double-sided Use** 

The Five-Z mattress may be used double-sided. This way, you can enjoy high-quality sleep for years!

## **Duchess Comfort**

Supporting different zones of gravity on the body with the 7-zone pocket spring system and helping spouses not to be affected by each other's toss and turns, the Duchess Comfort mattress provides excellent humidity-management thanks to award-winning Tencel® and Purotex® technologies. Its modern pillow top design allows maximum pressure distribution and provides extra comfort.