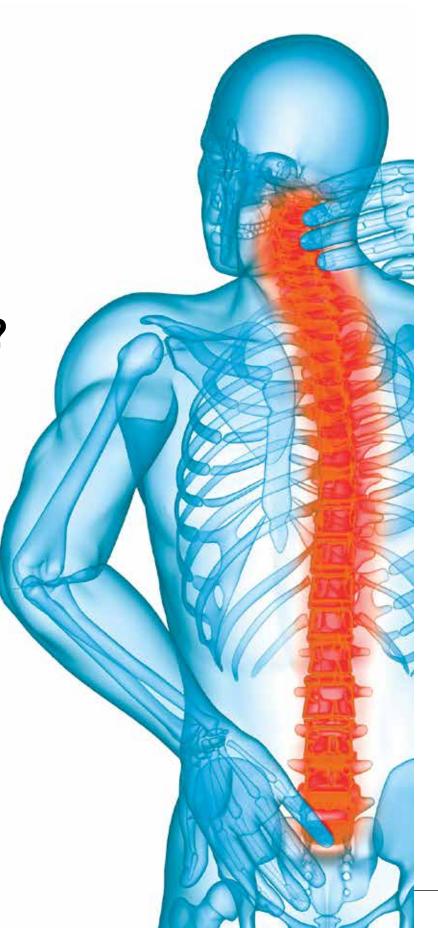

# HOW DOES YOUR MATTRESS AFFECT THE HEALTH OF YOUR SPINE AND QUALITY OF SLEEP?

A correct mattress is essential for a good sleep. Wrong choice of mattress creates pressure on the muscles, nerves and veins, and thus causing lumbar and back pain. It is important to preserve the spine curve of the body during sleep.

## Give due consideration when choosing a mattress!

At Yataş, each mattress is manufactured with the objective of preventing lumbar and back pains, and protecting the health of your spine. You need to choose the correct mattress for an uninterrupted and sound sleep without turning left and right, or experiencing lumbar and back pain. The first step to getting a quality sleep is to become informed regarding the technologies used on your mattress.

The spine, which provides the basic support of our body, consists of 33 bones arranged on top of each other. Among the vertebrae are cartilage cushions called "discs", and in between the discs is a gel-like core. The spinal cord is a nervous tissue that goes down to the waistline just after it leaves the brain. From there, 31 pairs of nerves come out to the right and left, and all this system is protected by the spine. Once these nerves have departed from the backbone, they are distributed to the arms, legs, or body and fulfil the functions of the senses and movements of the area they go to.

Not everyone has an ideal lying position. For example, some people sleep comfortably on the back position. This position is not preferred by couples especially because it increases the risk of snoring despite relieving the spine.

In the freefall position, on the other hand, there may be inconveniences such as pressure in the chest and abdominal cavities in addition to stretching the neck and waist spine. The most recommended lying positio is side-position in accordance with the structure of the letter "S" of the spine. In this position the arms and legs should not be shrinking fully. The back and arms should be bent and the knees should be pulled slightly toward the abdomen. In particular, we recommend those who suffer from lower back and neck problems and pregnant women to lie in this position and avoid from the supine position. In addition to all these, the use of non-light curtains, with the average temperature of the bedroom being 21-22 degrees, will also facilitate a good quality and restful sleep.