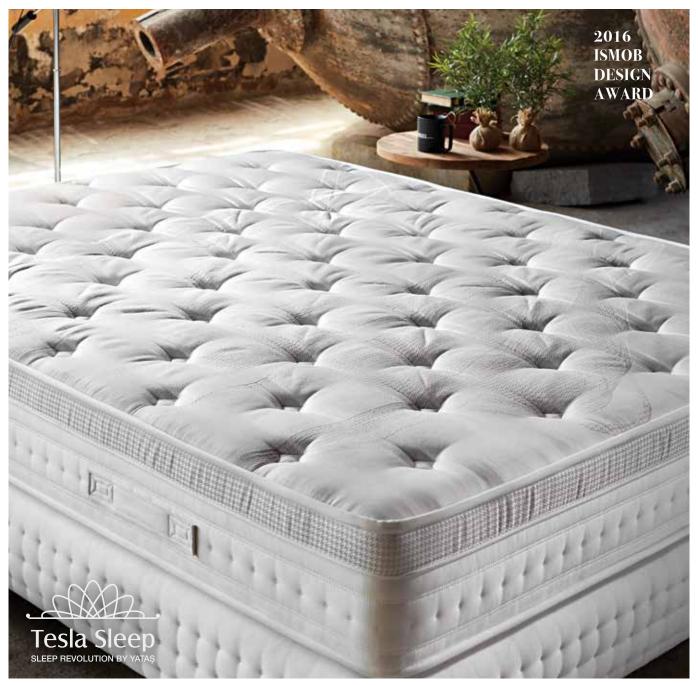

## Tesla Sleep

Meet ISMOB 2016 Design Award-winning Tesla technology with magnetic field capability and increase your sleep quality.

## Tesla Sleep

International test results show that, woven with magnetic yarns, Tesla Sleep mattress with Tesla technology, increases sleep efficiency by 98% and REM sleep by 11%. Thanks to the pocket springs, which move independently, it provides high comfort while providing proper support for your body. Featuring a cool sleeping environment with Feran Ice® technology, the Tesla Sleep mattress also features Free Zone technology that prevents spouses from being affected by their turn. Moreover, it offers high comfort sleep with No-turn technology that does not need to turn the mattress.

**Quality Sleep** Tesla Technology

Tesla technology is available in the special fabric of Tesla Sleep mattress knit with magnetic yarns that show magnet characteristics. The magnetic energy-sensitive "pineal gland" in the brain will secrete the melatonin hormone, which regulates sleep rhythm, relaxes muscles and strengthens the immune system. In addition, the magnetic field improves blood circulation by acting on iron oxides in the blood. It has been scientifically proven through tests in a sleep laboratory in Japan that Tesla technology improves sleep quality through magnetic field.

**High Comfort Variable Zoning System** 

The variable-zone body suspension system of Tesla Sleep mattress offers high comfort while providing proper support for your body. It causes less pressure at the convex points such as the shoulder, bases and joints, and most importantly prevents you from feeling tired.