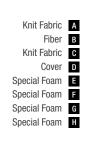

# Visco Ultimate Support

The ideal arrangement of layers in the mattress Visco Ultimate Support produced with Yataş's open cell visco foam technology creates a supreme level of comfort by supporting the body everywhere. Thanks to the award-winning Tencel technology in its fabric provides superior moisture management and balances body warmth. Tencel's soft touch will leave a smooth feel on the skin. Removable and washable fabric helps you clean your mattress when you want. Furthermore, it provides a supremely comfortable sleeping experience for years to come with No-turn technology that removes the need to turn the mattress around.

#### Visco

Yataş's visco mattresses are produced using open cell visco foam and helps preserve the natural curve of the spine. It wraps around your body perfectly and reduces involuntary turning and tossing movements during sleep. At the same time, Yataş mattress produced with open cell visco foam technology provides a spacious sleeping environment thanks to its high air permeability.

#### Removable Cover

The Visco Ultimate Support mattress offers a clean sleeping environment with its removable and washable cover.