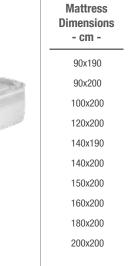

Mattress **Dimensions** - cm -160x200 180x200 200x200 - Mattress Support Rating -

Fine Wire Technology

MEDIUM MEDIUM-FIRM FIRM

Please contact our sales points for custom dimensions

The functional significance of this overcoat that it is acidic. This acidity is measured by the pH value. The ideal balanced pH value for our skin's health is 5,5. This pH value ensures that our skin remains moist and protected against the