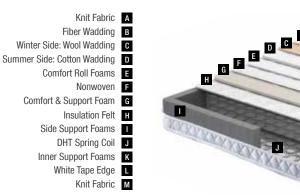

#### **Clean Sleep**

Removable - Washable Cover

The Natura Rest mattress provides the opportunity to clean your mattress whenever you wish with its removable and washable cover.

A Knit Facric **B** Fibre

> C Interlining Woven Fabric

**F** Roller Foam

**G** Interlining Feather Foam

> I Firm Felt J DHT Spring

K Edge Foam L Support Foam **Dimensions** - cm -90x190 90x200 100x200 120x200 140x190 150x200 160x200 180x200 200x200