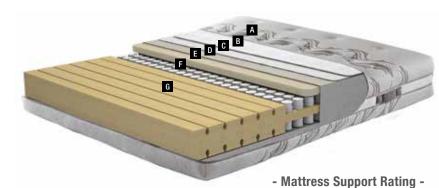

#### **Clean Sleep**

Removable - Washable Cover

The Natura Rest mattress provides the opportunity to clean your mattress whenever you wish with its removable and washable cover.

A Knit Facric **B** Fibre

> C Interlining Woven Fabric

**F** Roller Foam

**G** Interlining Feather Foam

> I Firm Felt J DHT Spring

K Edge Foam L Support Foam **Dimensions** - cm -90x190 90x200 100x200 120x200 140x190 150x200 160x200 180x200 200x200