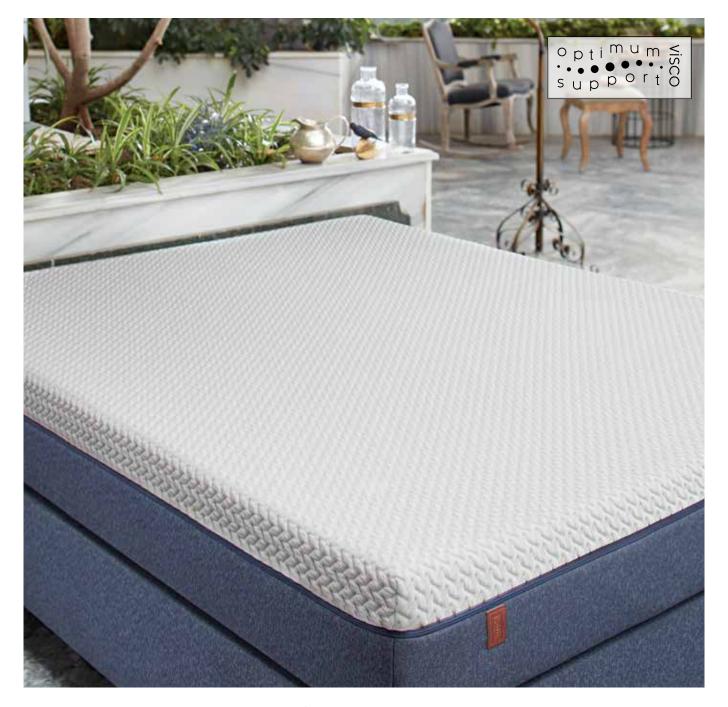

# [] yataş bedding

Ideal mattress choice for those who want to experience Visco comfort: Visco Optimum Support

Pure Touch Series / Visco, Latex and Foam Technologies

# Visco Optimum Support

Manufactured with Yataş proprietary open cell technology, adverse affects or perspiration seen on standard visco mattresses due to environment temperature are not experienced in Visco Optimum Support mattresses.

# Visco Optimum Support

With high technology visco layer, Visco Optimum Support recovers its shape rapidly and responds to the body movements in ideal speed. Visco Optimum Support mattress's ideal layer alignment supports the body from every point and creates a supreme comfort level. With award winning Adaptive technology, it offers personal thermal comfort while with its washable fabric, you are free to clean your mattress whenever you like.