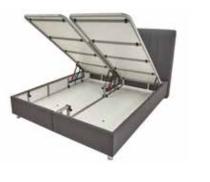

## **BASES**

## PREVALENCE OF BEDROOM

- **150** Move-Up Master
- 152 Grande
- 153 Marquis
- **154** Imperial
- **155** Rose
- 156 Dafne
- **157** Majesty
- 158 Erica Buttoned
- 159 Cool Natura
- 160 Volden
- 161 Volden Buttoned
- **162** Somni
- **163** Marinel
- 163 Conform