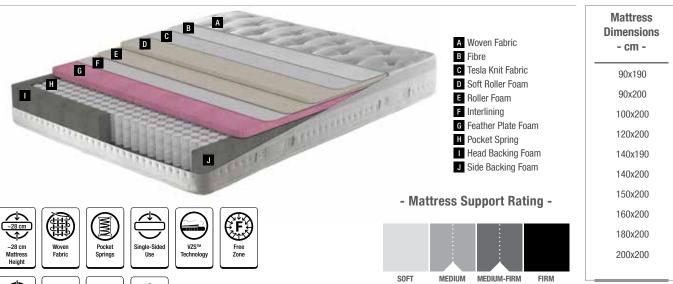

Mattress **Dimensions** - cm -160x200 180x200 200x200 - Mattress Support Rating -

Fine Wire Technology

MEDIUM MEDIUM-FIRM FIRM

Please contact our sales points for custom dimensions

The functional significance of this overcoat that it is acidic. This acidity is measured by the pH value. The ideal balanced pH value for our skin's health is 5,5. This pH value ensures that our skin remains moist and protected against the

As Yataş we are doing all the controls on this value which is important for our skin health and we choose our fabrics carefully. In our mattresses we offer you a pleasant sleep as well as skin health.