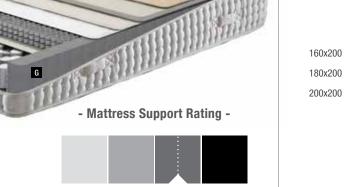

Mattress **Dimensions** - cm -160x200 180x200 200x200 - Mattress Support Rating -

Fine Wire Technology

MEDIUM MEDIUM-FIRM FIRM

Please contact our sales points for custom dimensions

The functional significance of this overcoat that it is acidic. This acidity is measured by the pH value. The ideal balanced pH value for our skin's health is 5,5. This pH value ensures that our skin remains moist and protected against the

#### Mattress Dimensions - cm -

140x190 150x200 160x200 180x200 200x200

- Mattress Support Rating -

Please contact our sales points for custom dimensions

Wedding Premium For your first or new home as a couple...