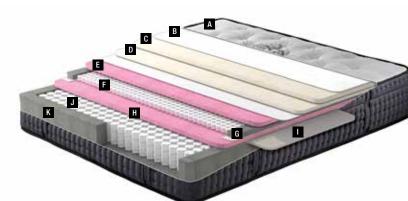

## Panel Fabric A Fabric B HR Plate Foam C Support Foam E Plate Foam **F** Zipper G

# Hourglass Pocket Spring D

Mattress

You can easily take your mattress out of its box.

You can easily cut the covering packaging with the cutter provided in the box.

You can roll your mattress effortlessly from end to end.

The mattress inflates and takes it real form. All you have to do is enjoy a nice sleep experience.

Please contact our sales points for custom dimensions.