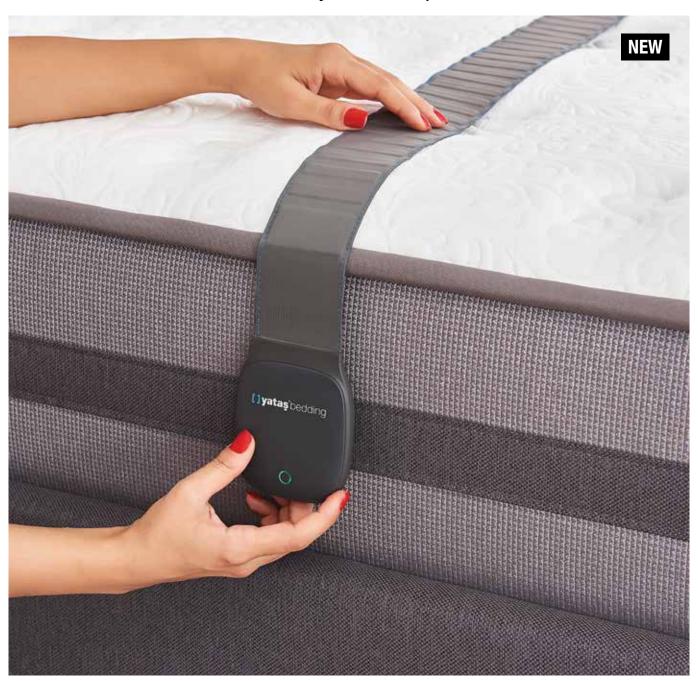

# RestOn Smart Sleep Monitor

After installing the SLEEPACE app on your smartphone, in order to improve your healthy living standards, you can reshape your own sleep pattern with RestOn, which allows you to access detailed reports about your sleep data by touching merely a button. You can operationalize RestOn by rolling it on your mattress. The device allows you not only to track your heart and breathing rate during sleep, but also various data such as the frequency of your toss and turns and the duration of your deep sleep. With the smart alarm feature, the device can wake you up at the lightest point of your sleep and allows you start the day most vigorously.

Remove the magnetic cover.

Place the sensor strip on a compatible mattress or under your flat sheet.

Attach the magnetic cover over your flat sheet.

Sleep well.