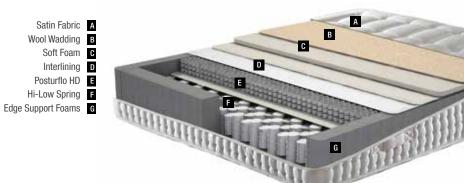

## King Master 10.000

Yataş celebrates its craftsmanship of sleeping quality for nearly half a century with the King Master 10000, a special handmade mattress. Get ready for an unique sleep experience where the award-winning Posturflo HD and Hi-Low technologies blend within one mattress with Yataş craftsmanship and are combined with the comfort from 10.000 springs.

## King Master 10.000

Silky satin fabric and inner layers of King Master 10.000 are expertly combined using hand crafting skills. A total of 10.000 intelligent springs which work in harmony provide the ultimate comfort with award-winner Posturflo HD and Hi-Low and spring technologies.

## Smallest Pocket Springs in the World!

Posturflo HD

Posturflo HD spring technology consists of the smallest pocket springs that are only 20 mm in height and 33 mm in diameter, and is ultra breathable. Its high elasticity envelopes the body and provides the right support for every pressure point.

#### **Personalized Comfort**

Hi-Low

This unique pocketed innerspring system strategically positions coils of varying heights in the same row, maximising product comfort, support and versatility. Initial softness provided by the responsive head of the tall coil is followed by the firmness provided by the compressed tall coil combined with the shorter support coil.

## The Best Sleep of Your Life is Completely Hand-made!

**Expert Hands** 

In the King Master 10.000 the smooth and silky satin fabric that wraps around the mattress is sewn onto the inner layers of the mattress completely by hand.

## Say Goodbye to Fatigue

**Active Support Technology®** 

Active Support Technology® of innersprings allows your muscles to relax in a more natural position. The coils adjust instantly to your sleep movements, comforting and supporting your body actively as you dream on.