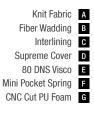

# **Supreme Comfort**

The mini pocket springs in the Supreme Comfort mattress that are only 5 cm high provides crucial support between visco and foam layers, and offers special support for the most sensitive area of the spine: the waist and the hips. Fresche® technology prevents the formation of unpleasant odors and preserves its effect for as long as the mattress is in use.

# **Special Backbone Support**

**Hybrid Design** 

Sandwich design that provides perfect pressure relief and support for the most sensitive area of the backbone. 5 cm high mini pocket springs take on an important support task between visco and CNC-cut PU foam layers.

# With Yataş Quality

Visco

Yataş's visco mattresses are produced using open cell visco foam and helps preserve the natural curve of the spine. It wraps around your body perfectly and reduces involuntary turning and tossing movements during sleep.