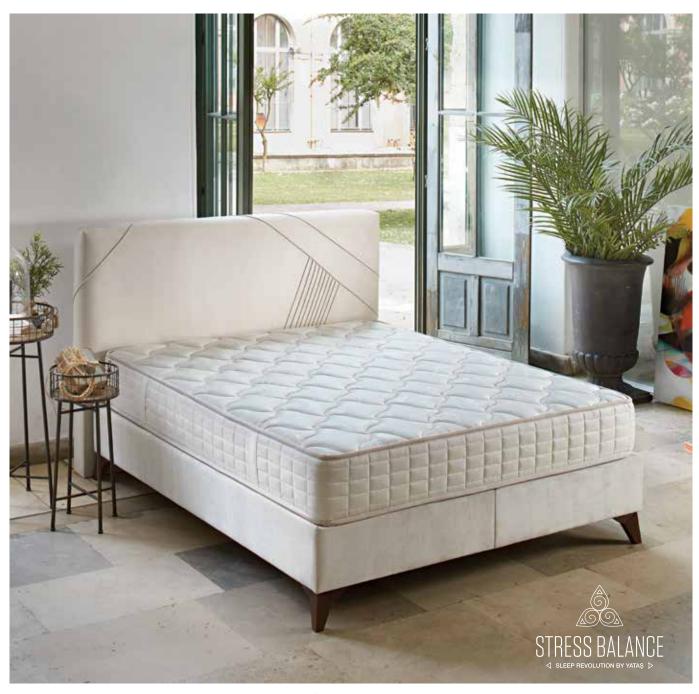

# **Stress Balance**

The Stress Balance mattress provides a restful sleep by supporting the convex areas of your body. Thanks to the fabric produced from natural fibres and its special technology, it discharges static electricity from your body and helps reduce your daily stress.

# **Stress Balance**

Stress Balance mattress with Feran Ice® technology removes static electricity that accumulated in the body, which helps you get rid of stress and wake up well. While the advanced interior of the Stress Balance offers your mattress durability, DHT Spring technology and support layers provide the right support for your body. It decreases pressure at the convex points such as the shoulder, bases and joints and helps you feel no fatique.

#### **Same Comfort for Years**

Yatas-Exclusive DHT Spring Technology

The Stress Balance mattress, featuring the DHT spring technology with Yataş-Exclusive, double heat-treated steel springs, defies wear for years.

#### **High Comfort**

Variable Zoning Technology

The variable-zone body suspension system of Stress Balance mattress offers high comfort while providing proper support for your body. It helps you feel less pressure and fatigue at the convex points such as the shoulder, bases and joints.

#### **Anti-Stress**

Feran Ice®

Feran Ice® does not just refresh your body thermally, it helps to remove the static electricity that accumulates in the body as well. The static electricity-free body wakes up with a feeling of more rest.

#### **Natural Touch**

Viscose Fabric

The viscose fibres produced by passing through the special processes of the woods obtained from certified forests are turned into yarn and fabric respectively. With their natural structure of cellulose, silky soft touch and high moisture absorption ability, viscose fibres are used in conjunction with the world's most luxurious fibres.

Mattress

**Dimensions** 

- cm -

Please contact our sales points for custom dimensions