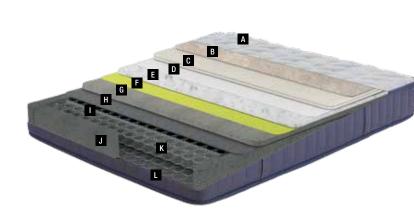

> C Interlining Woven Fabric

**F** Roller Foam

**G** Interlining Feather Foam

> I Firm Felt J DHT Spring

K Edge Foam L Support Foam **Dimensions** - cm -90x190 90x200 100x200 120x200 140x190 150x200 160x200 180x200 200x200