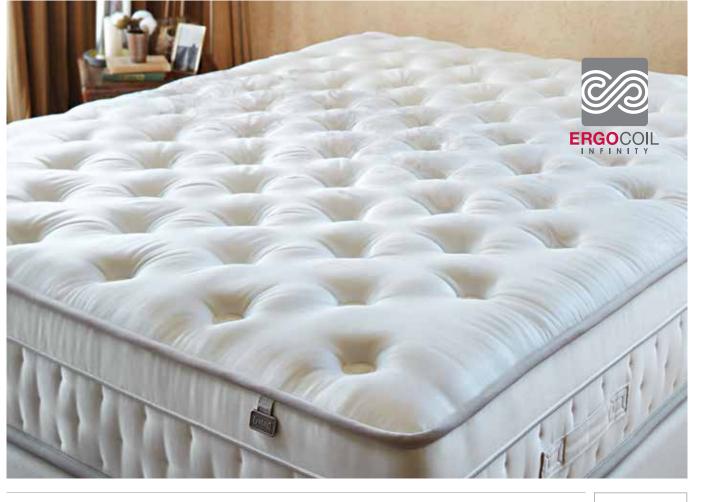

Selective Series / Innovative Technologies

## **Ergocoil Infinity**

The Ergocoil Infinity mattress, co-developed by Leggett & Platt and Yataş, provides double coil count and double comfort compared to standard spring systems. With the high comfort of the Ergocoil Infinity mattress, waking up tired will become history!

## **Ergocoil Infinity**

Ergocoil Infinity offers you waist support thanks to the UltraWaist system that has been exclusively designed for Yataş and private sleeping temperature thanks to the Adaptive<sup>TM</sup> technology. Yataş's special Ergocoil<sup>TM</sup> infinite spring system supports the spine correctly and prevents waking up feeling tired.