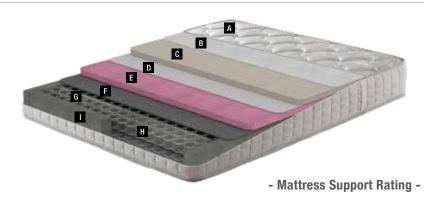

#### **Clean Sleep**

Removable - Washable Cover

The Natura Rest mattress provides the opportunity to clean your mattress whenever you wish with its removable and washable cover.

A Knit Facric **B** Fibre

> C Interlining Woven Fabric

**F** Roller Foam

**G** Interlining Feather Foam

> I Firm Felt J DHT Spring

K Edge Foam L Support Foam **Dimensions** - cm -90x190 90x200 100x200 120x200 140x190 150x200 160x200 180x200 200x200

Mattress

Mattress

- Mattress Support Rating -

Please contact our sales points for custom dimensions.