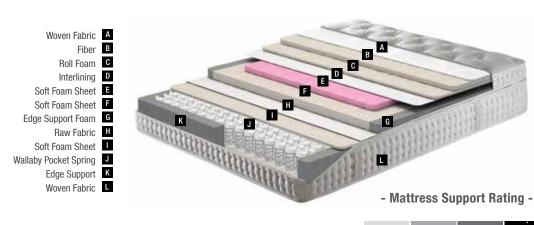

# Natura Rest

With its natural viscose fabric and washable cover, Natura Rest mattress gives you a whole new sleep experience with its high comfort.

# Natura Rest

Natura Rest mattress, which gives ideal backbone support with unique DHT spring system and high comfort proper to Yataş that only allows your mattress to remain in its first-ever form for many years allow you to use your bed cleanly for many years with its Sanitized® technology and removable - washable cover.

#### **Clean Sleep**

Removable - Washable Cover

The Natura Rest mattress provides the opportunity to clean your mattress whenever you wish with its removable and washable cover.

A Knit Facric **B** Fibre

> C Interlining Woven Fabric

**F** Roller Foam

**G** Interlining Feather Foam

> I Firm Felt J DHT Spring

K Edge Foam L Support Foam **Dimensions** - cm -90x190 90x200 100x200 120x200 140x190 150x200 160x200 180x200 200x200