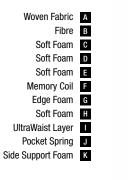

## Panel Fabric A Fabric B HR Plate Foam C Support Foam E Plate Foam **F** Zipper G

# Hourglass Pocket Spring D

Mattress

You can easily take your mattress out of its box.

You can easily cut the covering packaging with the cutter provided in the box.

You can roll your mattress effortlessly from end to end.