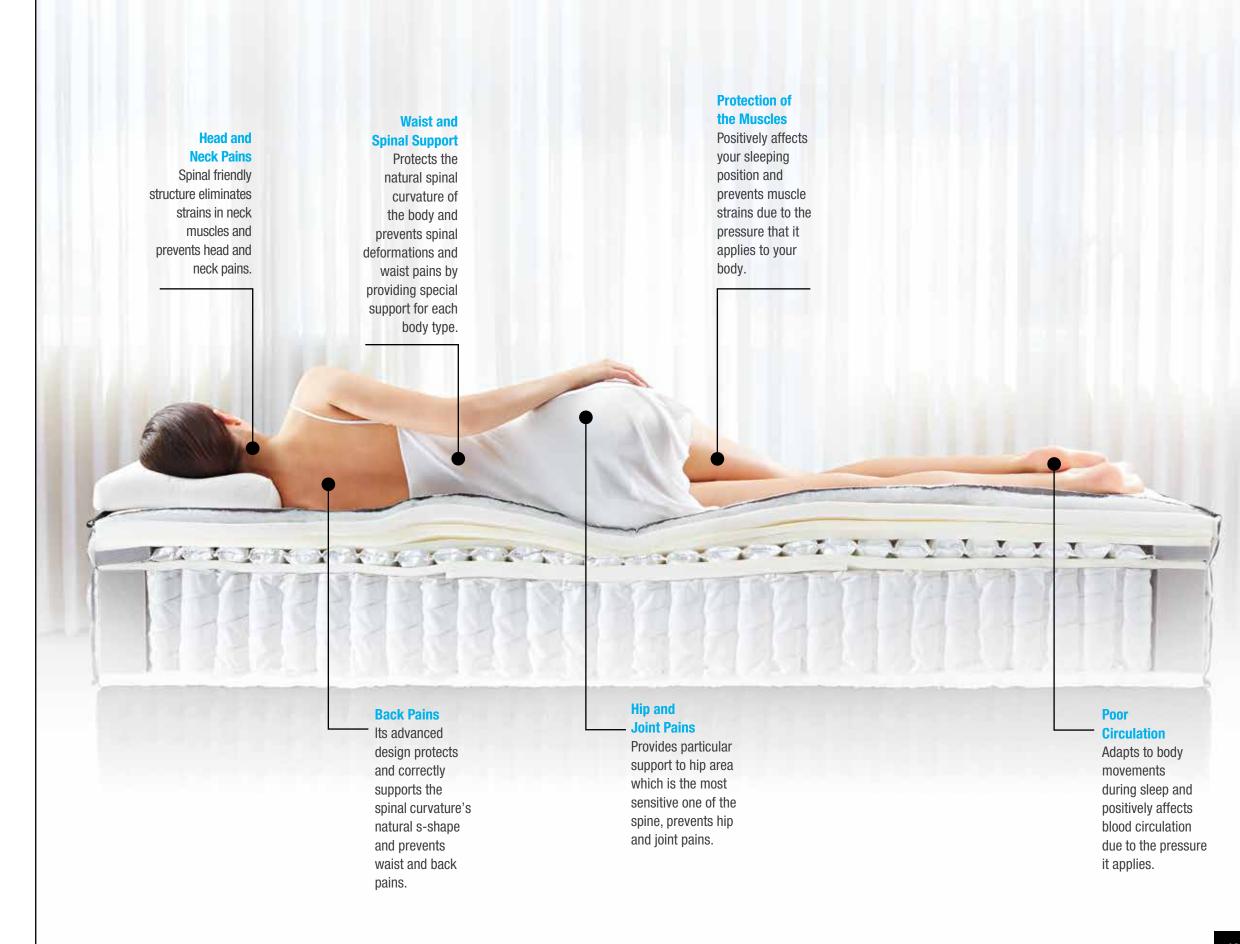

The mattress with the world's first memory spring system from Yataş: Smart Track. 22

Royal Series / Special Colleciton

## **Smart Track**

The Memory Coil system in Smart Track Mattress ensures that your mattress is more breathable and prevents unintentional spring movements. Fitting perfectly to the convex regions of the body such as head, neck, waist and hips, responds to body movements instantaneously. Smart Track Mattress provides the same level of comfort to different body types with the utilized pocket spring system.

#### **Hybrid Design**

Due to special spring technologies which are used in the Smart Track mattress, less pressure is being applied to tissues and blood circulation is being regulated. Sleep quality tests conducted in Japan reveal that the Smart Track mattress reduces toss and turns at night by 24%.

#### **Memory Coil**

The first coil system with a "memory", the Memory Coil provides the unique surrounding feel with its enhanced spring systems and ensures that your mattress is more breathable via increased air circulation compared to standard visco

#### **Pocket Spring Technology**

Individually packaged and independently functioning springs provide excellent adaptation to different body types and provide accurate spinal support by supporting body folds.

#### **FWT (Fine Wire Technology)**

The advantages of narrow diameter and thinner springs turn to perfect comfort thanks to Fine Wire Technology and you get to enjoy the unique comfort of Memory Coil.