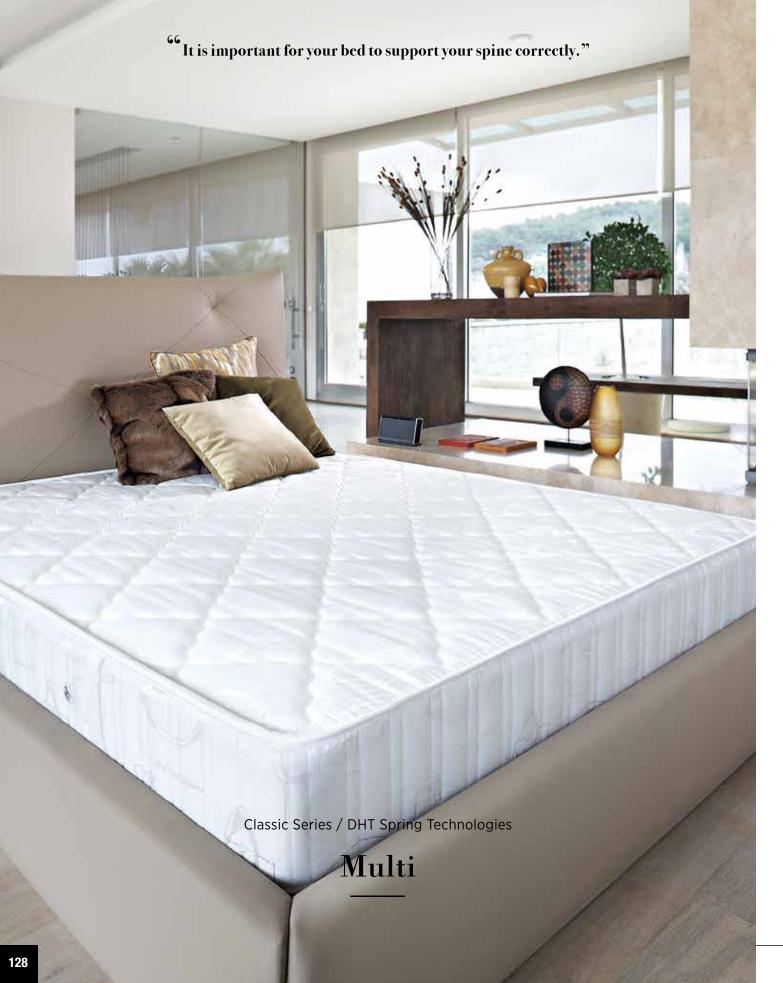

# Multi

The Multi mattress is ideal for those looking for affordable long-term comfort with its internal and side support foam and fully orthopedic structure that provides full support for the backbone. It features luxury Jacquard-loom fabric with Sanitized® technology and the DHT Spring system made up of Yataş-Exclusive steel springs.

# **Prolong the Life of Your Mattress**

**DHT Spring Technology** 

The Multi Ultra mattress preserves its form for years thanks to Yataş-Exclusive DHT Spring technology made up of double heat treated steel springs.

### **Clean Mattresses**

Sanitized®

The Sanitized® technology puts an end to unpleasant odors in the mattress, and keeps your mattress clean for years.

# **For A More Comfortable** Sleep

**Double-Sided Use** 

The Multi mattress may be used double-sided. This way, you can enjoy high-quality sleep for

- Mattress Support Rating -