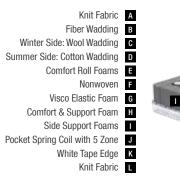

## Panel Fabric A Fabric B HR Plate Foam C Support Foam E Plate Foam **F** Zipper G

# Hourglass Pocket Spring D

Mattress

You can easily take your mattress out of its box.

You can easily cut the covering packaging with the cutter provided in the box.

You can roll your mattress effortlessly from end to end.