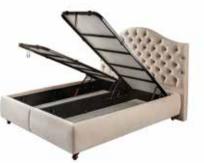

it with its controller.
You can use the torchlight feature in the
controller and experience the privilege of
making comfort essential in your life.

| Storage Bed<br>Dimensions<br>- cm - |
|-------------------------------------|
| 90x200                              |
| 100x200                             |
|                                     |

90x200 100x200 120x200 160x200 180x200

200x200

Mattress Dimensions - cm - 80x200 90x200 100x200 120x200



## Grande

Offering a magical touch to your bedroom with its special design, Grande Base will be the new indispensable selection thanks to its aesthetics and its spacious volume.

- Stainless and rust free, inner steel construction.
- Shock absorbers and scissors reinforced with safety locks to ensure the safety of you and your children



Storage Bed **Dimensions** - cm -

150x200

160x200 180x200



Storage Bed Sets

# Marquis



**Storage Bed Dimensions** - cm -

> 150x200 160x200 180x200

Combining nobility and functionality, Marquis storage bed appeals to all with various fabric and leather choices, while creating more space at home with a large storage volume.

- Steel construction internal parts do not rust or corrode.
- Shock absorbers and switches are supported with safety locks to ensure your and your children's safety.



# **Imperial**



Imperial storage bed brings an air of royalty to your home with a unique classical headboard design and a large storage area.

- Steel construction internal parts do not rust or corrode.
- Shock absorbers and switches are supported with safety locks to ensure your and your chi