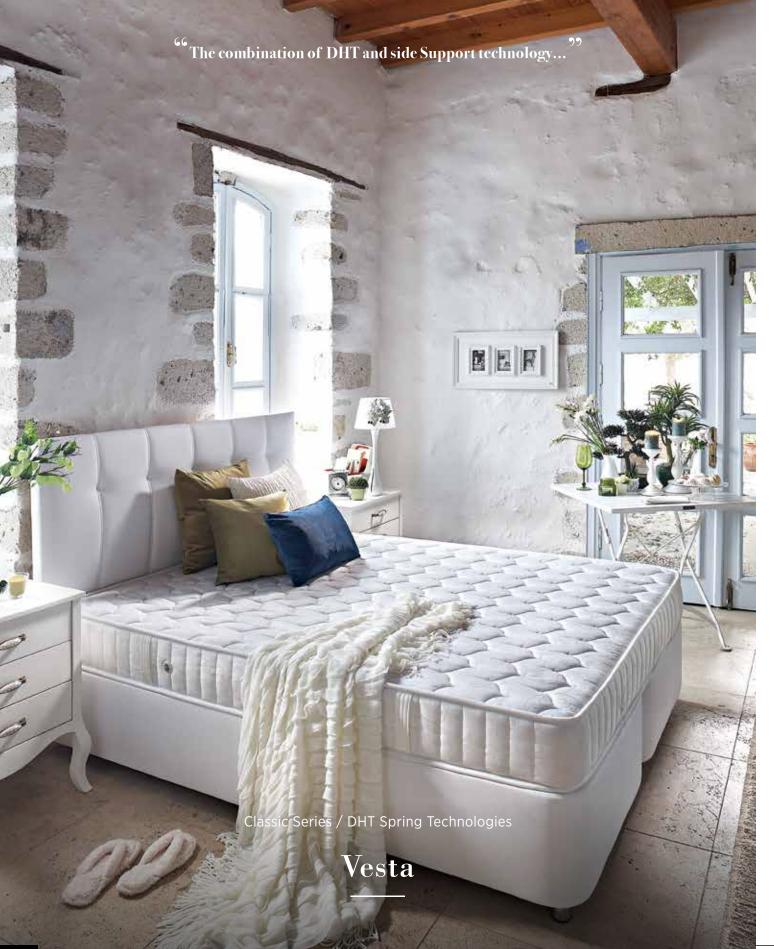

# Vesta

The Vesta mattress offers a wide sleeping surface with its DHT Spring system and side support foams. It distributes pressure evenly and supports the backbone, offering you an affordable alternative featuring luxury Jacquard-loom fabric and soft quilted layers.

# **Prolong the Life of Your Mattress**

**DHT Spring Technology** 

The Vesta mattress preserves its form for years thanks to Yataş-exclusive DHT Spring technology made up of double heat treated steel springs.

# **Guarantees High Quality Sleep**

Luxury Jacquard Loom Fabric

The Vesta mattress features exclusive luxury jacquard loom fabric, which adds elegance and opens the doors to uninterrupted sleep.

# For A More Comfortable Sleep

**Double-Sided Use** 

The Vesta mattress may be used doublesided. This way, you can enjoy high-quality sleep for years.

- Mattress Support Rating -