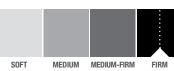

Mattress **Dimensions** - cm -160x200 180x200 200x200 - Mattress Support Rating -

Fine Wire Technology

MEDIUM MEDIUM-FIRM FIRM

Please contact our sales points for custom dimensions

The functional significance of this overcoat that it is acidic. This acidity is measured by the pH value. The ideal balanced pH value for our skin's health is 5,5. This pH value ensures that our skin remains moist and protected against the

90x190 100x200 120x200 140x190 150x200 160x200 180x200 200x200

Mattress

ENCEL Twintech Technology

MEDILIM MEDILIM-FIRM

Please contact our sales points for custom dimensions

# Mattress **Dimensions** - cm -90x190 90x200 100x200 120x200 140x190 140x200 150x200 160x200 180x200 200x200

MEDIUM MEDIUM-FIRM