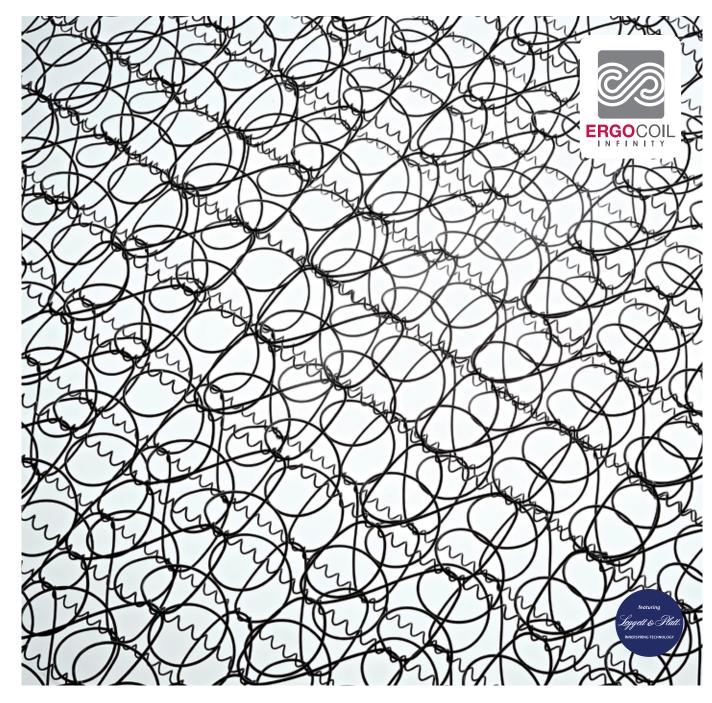

Selective Series / Innovative Technologies

## **Ergocoil Infinity**

The Ergocoil Infinity mattress, co-developed by Leggett & Platt and Yataş, provides double coil count and double comfort compared to standard spring systems. With the high comfort of the Ergocoil Infinity mattress, waking up tired will become history!

## **Ergocoil Infinity**

Ergocoil Infinity offers you waist support thanks to the UltraWaist system that has been exclusively designed for Yataş and private sleeping temperature thanks to the Adaptive<sup>TM</sup> technology. Yataş's special Ergocoil<sup>TM</sup> infinite spring system supports the spine correctly and prevents waking up feeling tired.

#### Ergocoil™

The Ergocoil Infinity mattress increases your sleep comfort dramatically due to high coil count. It offers double the number of springs compared to conventional mattresses and thus much more support. Compared with standard coil shapes, Ergocoil™ provides greater coverage with its continuous wire design. This results in mattress upholstery layers staying where they should - on top of the coils for maximum cushioning and support.

#### Ergocoil™

Featuring a unique, cross-laced design, Ergocoil™ provides a more supportive sleep surface by using a single, continuous length of highperformance wire for each row of springs. Tested for durability: no damage after 240.000 impacts.