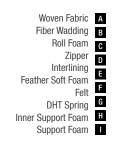

#### **Clean Sleep**

Removable - Washable Cover

The Natura Rest mattress provides the opportunity to clean your mattress whenever you wish with its removable and washable cover.

A Knit Facric **B** Fibre

> C Interlining Woven Fabric

**F** Roller Foam

**G** Interlining Feather Foam

> I Firm Felt J DHT Spring

K Edge Foam L Support Foam **Dimensions** - cm -90x190 90x200 100x200 120x200 140x190 150x200 160x200 180x200 200x200