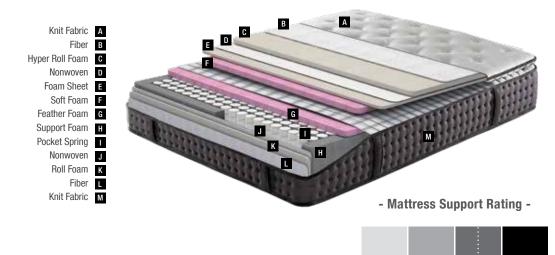

## - Mattress Support Rating -

~32 cm Mattress

Please contact our sales points for custom dimensions.

\*Discover Duchess Comfort's 7-Zone Pocket Spring system and its award - winning technologies 29

Selective Series / Innovative Technologies

## **Duchess Comfort**

Your partner's movements during sleep, or humidity control-related issues such as sweating or feeling cold may cause quite a discomfort.

## **Duchess Comfort**

Supporting different zones of gravity on the body with the 7-zone pocket spring system and helping spouses not to be affected by each other's toss and turns, the Duchess Comfort mattress provides excellent humidity-management thanks to award-winning Tencel® and Purotex® technologies. Its modern pillow top design allows maximum pressure distribution and provides extra comfort.

#### **Perfect Spine Support**

7-Zone Pocket Spring System

Duchess Comfort offers an interrupted night's sleep with its 7-Zone Pocket Spring system that prevents spouses from feeling the discomfort of each other's movements.

## Maximum Pressure Distribution

Pillow Top

Duchess Comfort facilitates maximum pressure distribution with a comfort-improving sleeping pad and offers extra relaxation.

## **Superior Moisture Control**

Tencel<sup>o</sup>

Tencel® fibers are obtained from eucalyptus trees, with its superior moisture management, it helps to balance body temperature. The soft touch of Tencel® gives your mattress a smooth silky feel

90x190 100x200 120x200 140x190 150x200 160x200 180x200 200x200

Mattress

ENCEL Twintech Technology

MEDILIM MEDILIM-FIRM

Please contact our sales points for custom dimensions