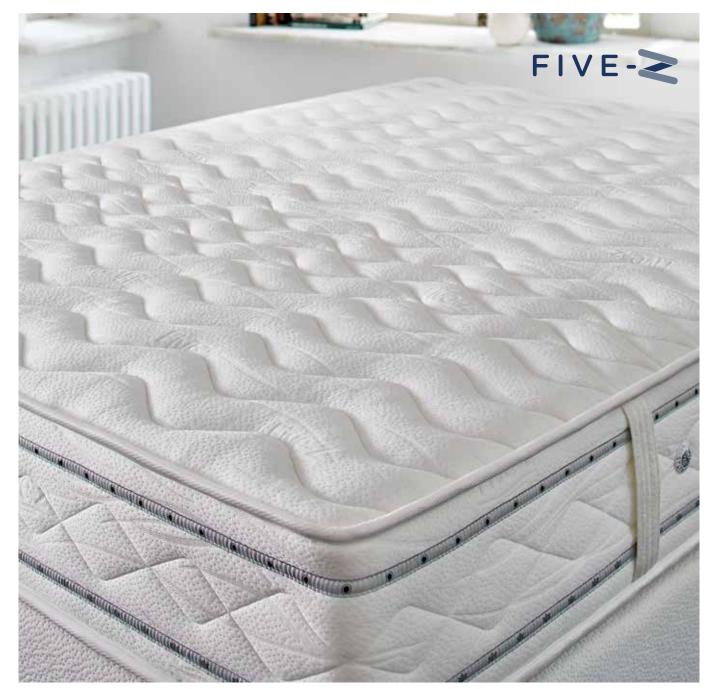

## Five-Z

The 5-Zone Pocket Spring system features independent springs of varying firmnesses, which adapt to the body types of spouses sleeping on the same mattress and relieve their joint pains.

## Five-Z

The high density, viscoelastic pad that is being used on both sides of the Five-Z mattress incorporates space technology and accelerates blood circulation and prevents waking up feeling tired. The 5-Zone Pocket Spring system in the center of the mattress provides personalized support for five different parts of the body and specially adapts to your body type.

#### **Perfect Support for Your Body**

**5-Zone Pocket Spring System** 

The 5-Zone Pocket Spring system features independent springs of varying firmnesses, which adapt to the body types of spouses sleeping on the same mattress and relieve their joint pains.

## **Memory Foam**

Visco Elastic Pad

The 60 DNS visco elastic padding used on both surfaces of the Five-Z mattress, manufactured with space technology, speeds up circulation.

### **Uninterrupted Sleep**

**Double-sided Use** 

The Five-Z mattress may be used double-sided. This way, you can enjoy high-quality sleep for years!