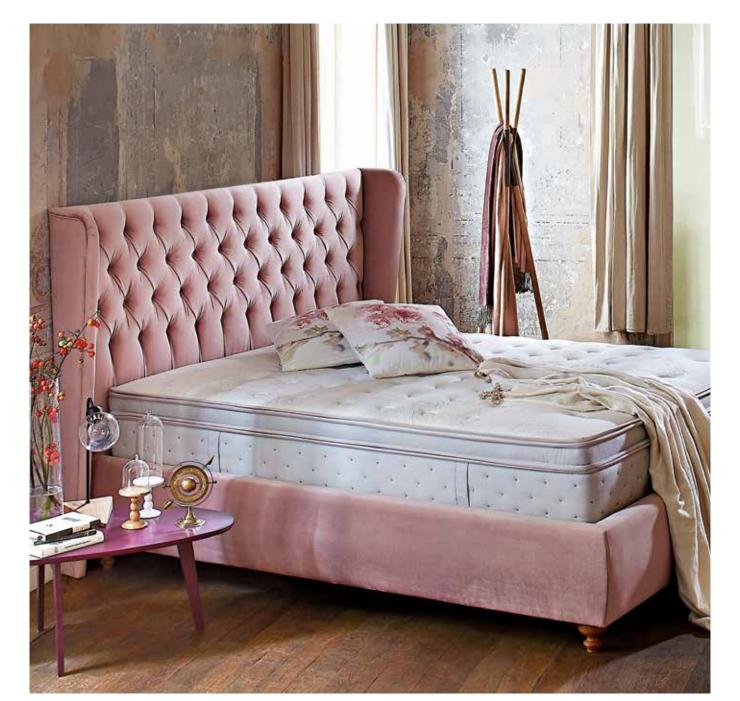

the
controller and experience the privilege of
making comfort essential in your life.

| Storage Bed<br>Dimensions<br>- cm - |
|-------------------------------------|
| 90x200                              |
| 100x200                             |
|                                     |

90x200 100x200 120x200 160x200 180x200

200x200

Mattress Dimensions - cm - 80x200 90x200 100x200 120x200



## Grande

Offering a magical touch to your bedroom with its special design, Grande Base will be the new indispensable selection thanks to its aesthetics and its spacious volume.

- Stainless and rust free, inner steel construction.
- Shock absorbers and scissors reinforced with safety locks to ensure the safety of you and your children



Storage Bed **Dimensions** - cm -

150x200

160x200 180x200



Storage Bed Sets

# Marquis



**Storage Bed Dimensions** - cm -

> 150x200 160x200 180x200

Combining nobility and functionality, Marquis storage bed appeals to all with various fabric and leather choices, while creating more space at home with a large storage volume.

- Steel construction internal parts do not rust or corrode.
- Shock absorbers and switches are supported with safety locks to ensure your and your children's safety.



# **Imperial**



Imperial storage bed brings an air of royalty to your home with a unique classical headboard design and a large storage area.

- Steel construction internal parts do not rust or corrode.
- Shock absorbers and switches are supported with safety locks to ensure your and your children's safety.



## Rose



Storage Bed Dimensions - cm -

>