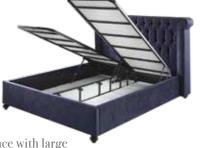

In contrast to its counterparts, the company offers opportunity for a profitable and enjoyable business at a small investment and cost. You can open a 200-500 square meter Yataş Bedding Store in a shopping mall or on a busy street to actively sell mattresses, storage beds, headboards and textile products throughout the year.

## **BASES**

## PREVALENCE OF BEDROOM

- **150** Move-Up Master
- 152 Grande
- 153 Marquis
- **154** Imperial
- **155** Rose
- 156 Dafne
- **157** Majesty
- 158 Erica Buttoned
- 159 Cool Natura
- 160 Volden
- 161 Volden Buttoned
- **162** Somni
- **163** Marinel
- 163 Conform