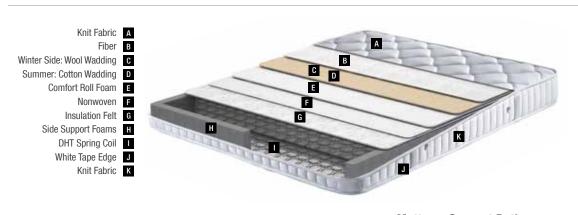

> C Interlining Woven Fabric

**F** Roller Foam

**G** Interlining Feather Foam

> I Firm Felt J DHT Spring

K Edge Foam L Support Foam **Dimensions** - cm -90x190 90x200 100x200 120x200 140x190 150x200 160x200 180x200 200x200