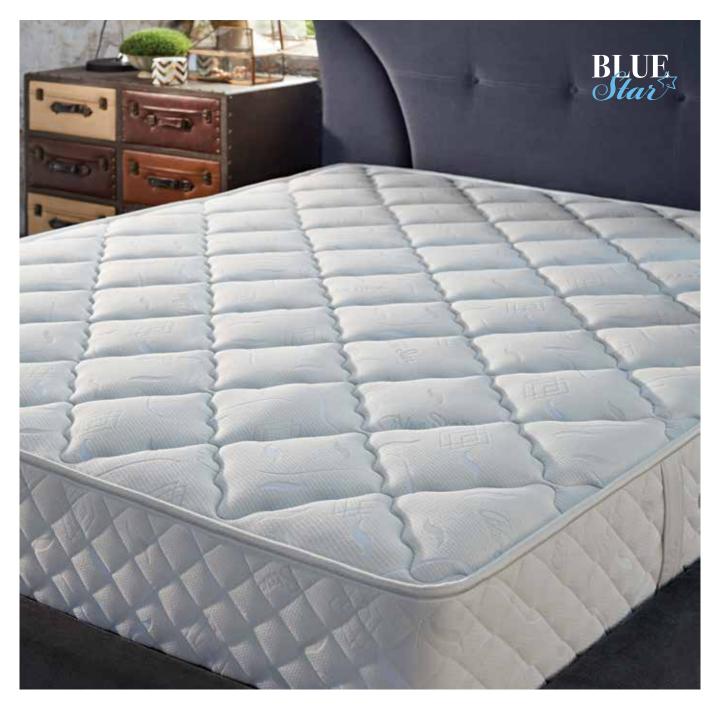

# **Blue Star**

Blue Star promises a restful sleep in the comfort of pure wool, relaxing the heart rate and increasing the quality of sleep with its Woolmark® wadding.

# Blue Star

The Blue Star mattress, preserves the natural curve of the backbone with high density foam layers and the DHT Spring system. The summer side features moisturizing cotton fabric, while the winter side features warm, 100% Woolmark® wool.

# **Same Comfort for Years**

#### Yataş-Exclusive DHT Spring Technology

The Blue Star mattress, featuring the DHT spring technology with Yataş-Exclusive, double heat-treated steel springs, defies wear for years.

# **Health Benefits of Pure Wool**

Woolmark®

Woolmark®, 100% natural and the purest wool in the world, breathes, relaxes the heart rate and regulates body temperature.

Mattress

**Dimensions** 

- cm -

80x190

90x190/200

100x200

120x200

130x190/200

140x190/200

150x190/200 160x190/200

> 180x200 200x200

# **Specialized Summer and Winter Comfort**

**Wool and Cotton Effect** 

The Blue Star mattress features cooling, moisturizing cotton on the summer side and warm Woolmark® on the winter side, and balances body