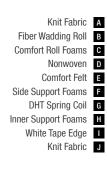

#### **Clean Sleep**

Removable - Washable Cover

The Natura Rest mattress provides the opportunity to clean your mattress whenever you wish with its removable and washable cover.

A Knit Facric **B** Fibre

> C Interlining Woven Fabric

**F** Roller Foam

**G** Interlining Feather Foam

> I Firm Felt J DHT Spring

K Edge Foam L Support Foam **Dimensions** - cm -90x190 90x200 100x200 120x200 140x190 150x200 160x200 180x200 200x200