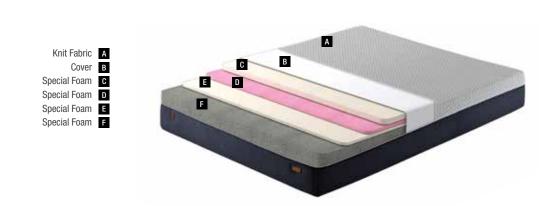

## Panel Fabric A Fabric B HR Plate Foam C Support Foam E Plate Foam **F** Zipper G

# Hourglass Pocket Spring D

Mattress

You can easily take your mattress out of its box.

You can easily cut the covering packaging with the cutter provided in the box.

You can roll your mattress effortlessly from end to end.