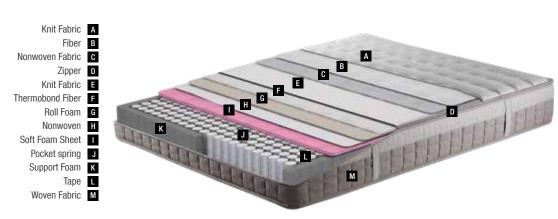

> C Interlining Woven Fabric

**F** Roller Foam

**G** Interlining Feather Foam

> I Firm Felt J DHT Spring

K Edge Foam L Support Foam **Dimensions** - cm -90x190 90x200 100x200 120x200 140x190 150x200 160x200 180x200 200x200