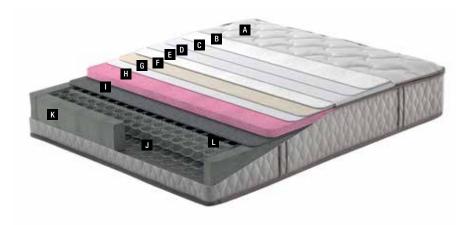

## Panel Fabric A Fabric B HR Plate Foam C Support Foam E Plate Foam **F** Zipper G

# Hourglass Pocket Spring D

Mattress

You can easily take your mattress out of its box.

You can easily cut the covering packaging with the cutter provided in the box.

You can roll your mattress effortlessly from end to end.