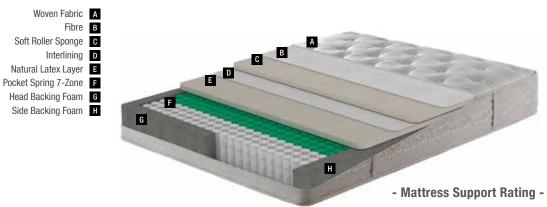

#### **Clean Sleep**

Removable - Washable Cover

The Natura Rest mattress provides the opportunity to clean your mattress whenever you wish with its removable and washable cover.

A Knit Facric **B** Fibre

> C Interlining Woven Fabric

**F** Roller Foam

**G** Interlining Feather Foam

> I Firm Felt J DHT Spring

K Edge Foam L Support Foam **Dimensions** - cm -90x190 90x200 100x200 120x200 140x190 150x200 160x200 180x200 200x200