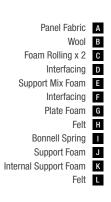

> C Interlining Woven Fabric

**F** Roller Foam

**G** Interlining Feather Foam

> I Firm Felt J DHT Spring

K Edge Foam L Support Foam **Dimensions** - cm -90x190 90x200 100x200 120x200 140x190 150x200 160x200 180x200 200x200