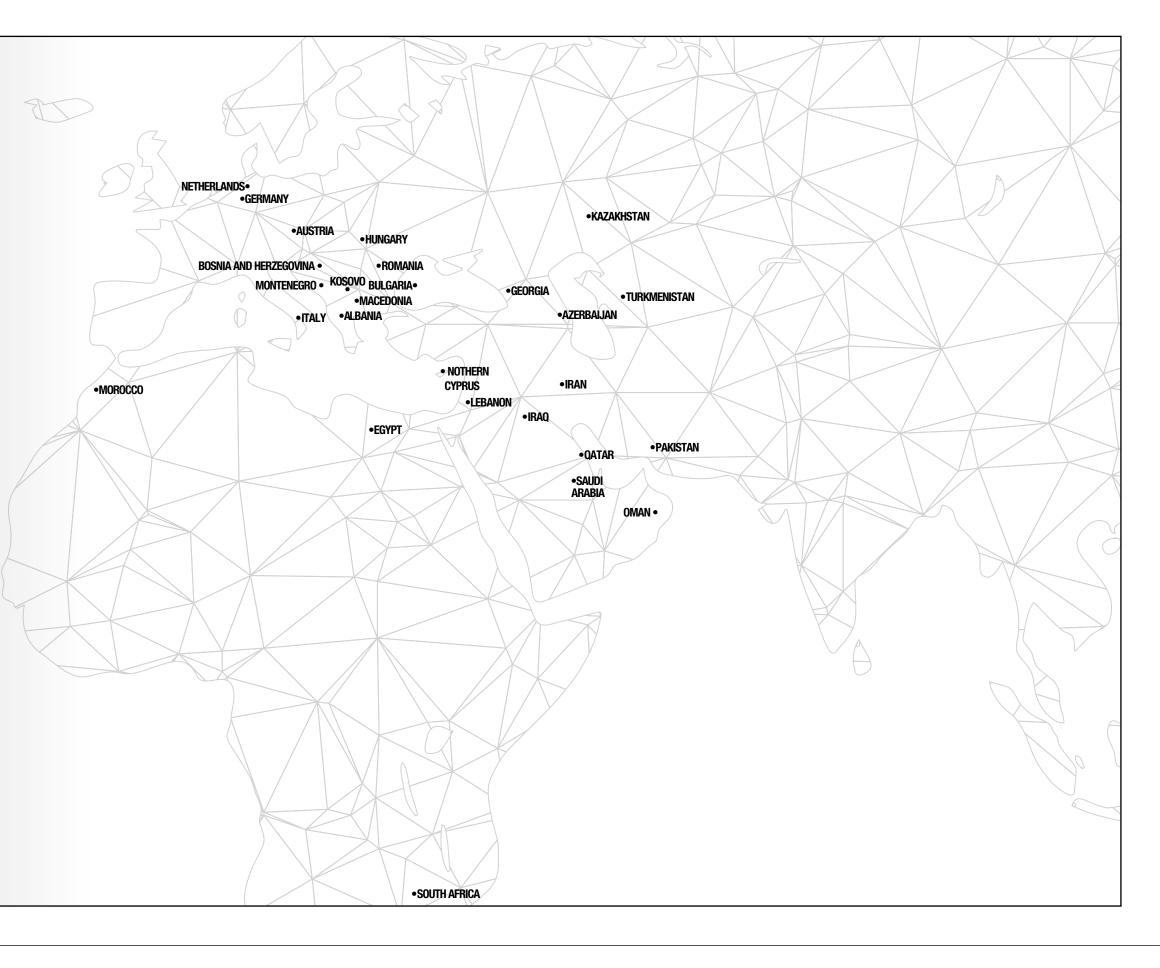

## **Globally Yataş**

Turkey's best-known mattress brand Yataş is taking firm steps towards becoming a global company with its developing technologies and product quality since the day it was founded. Today, Yataş Group exporting 50 countries in foreign markets mainly in Austria, Azerbaijan, Bulgaria, Egypt, Georgia, Germany, Hungary, Iran, Iraq, Italy, Kazakhstan, Lebanon, Macedonia, Montenegro, Morocco, Nothern Cyprus, Saudi Arabia and Turkmenistan including serving with 50 corporate stores.