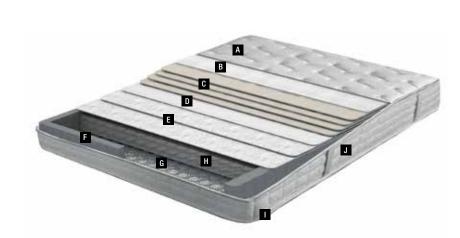

# Natura Rest

With its natural viscose fabric and washable cover, Natura Rest mattress gives you a whole new sleep experience with its high comfort.

# Natura Rest

Natura Rest mattress, which gives ideal backbone support with unique DHT spring system and high comfort proper to Yataş that only allows your mattress to remain in its first-ever form for many years allow you to use your bed cleanly for many years with its Sanitized® technology and removable - washable cover.

# **Prolong the Life of Your Mattress**

**DHT Spring Technology** 

The Yataş-Exclusive DHT Spring system preserves the volume of your mattress from day one, even when used single-sided. The mattress has passed international endurance testing on volume loss and deformation.

#### **Clean Mattresses**

Sanitized®

The Sanitized® technology puts an end to unpleasant odors in the mattress, and keeps your mattress clean for years.

#### **Natural Touch**

Viscose Fabric

The viscose fibres produced by passing through the special processes of the woods obtained from certified forests are turned into yarn and fabric respectively. With their natural structure of cellulose, silky soft touch and high moisture absorption ability, viscose fibres are used in conjunction with the world's most luxurious fibres.

#### **Clean Sleep**

Removable - Washable Cover

The Natura Rest mattress provides the opportunity to clean your mattress whenever you wish with its removable and washable cover.

A Knit Facric **B** Fibre

> C Interlining Woven Fabric

**F** Roller Foam

**G** Interlining Feather Foam

> I Firm Felt J DHT Spring

K Edge Foam L Support Foam **Dimensions** - cm -90x190 90x200 100x200 120x200 140x190 150x200 160x200 180x200 200x200