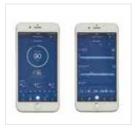

## Your Personal Sleep Counselor in your Pocket

After installing the SLEEPACE app on your smart phone, the **RestOn Sleep Tracker** allows you to access detailed reports about your sleep data by touching merely a button. The device allows you not only to track your heart and breathing rate during sleep, but also various data such as the frequency of your toss and turns and the duration of your deep sleep. With the smart alarm feature, the device ensures that you start the day most vigorously.

# RestOn Smart Sleep Monitor

After installing the SLEEPACE app on your smartphone, in order to improve your healthy living standards, you can reshape your own sleep pattern with RestOn, which allows you to access detailed reports about your sleep data by touching merely a button. You can operationalize RestOn by rolling it on your mattress. The device allows you not only to track your heart and breathing rate during sleep, but also various data such as the frequency of your toss and turns and the duration of your deep sleep. With the smart alarm feature, the device can wake you up at the lightest point of your sleep and allows you start the day most vigorously.

#### Easy Use

Monitor your sleep cycle, heart and breathing rate and body movements with 96% accuracy at the touch of a button and track your sleep with the correct data!