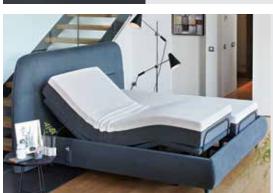

g TV, reading, it also helps to eliminate physical disadvantages that can occur with increasing age. The movable head, neck and back zones facilitate sitting, straightening up or getting up.

#### **Move Up Master Base** 5 Separate Moving Zones



#### HEAD

Set at waist level, it provides an effective solution for disorders such as reflux and sleep apnea. Silent operation ensures uninterrupted sleep.



#### NECK

Provides a healthy and comfortable sleep thank to its anti-snoring position setting.



#### WAIST

Distributes your body weight evenly; helps prevent waist pains and muscle spasms.



#### BVCK

Straightens your spine recover by keeping your back in an upright position



#### FFT

Adjustable feet and head zones help for a healthy rest and regulation of the blood circulation.



#### Easy to ensconce thanks to the Pull Back mechanism

With the Pull Back mechanism, when the head zone of the mattress is lifted, the mattress slides back automatically without you having to pull it. By this means, you can put the Move-Up Master against the wall. In addition, thanks to this mechanism the furniture next to the mattress stay close to you, you can easily reach the desired furniture from the mattress and enjoy comfort at the highest level.



## Control your mattress with the remote controller!

You can set your Move-Up Master
Base to a desired position by
controlling it with its controller.
You can use the torchlight feature in the
controller and experience the privilege of
making comfort essential in your life.

| Storage Bed<br>Dimensions<br>- cm - |
|-----------------