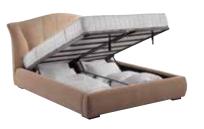

In contrast to its counterparts, the company offers opportunity for a profitable and enjoyable business at a small investment and cost. You can open a 200-500 square meter Yataş Bedding Store in a shopping mall or on a busy street to actively sell mattresses, storage beds, headboards and textile products throughout the year.

## **BASES**

## PREVALENCE OF BEDROOM

- **150** Move-Up Master
- 152 Grande
- 153 Marquis
- **154** Imperial
- **155** Rose
- 156 Dafne
- **157** Majesty
- 158 Erica Buttoned
- 159 Cool Natura
- 160 Volden
- 161 Volden Buttoned
- **162** Somni
- **163** Marinel
- 163 Conform