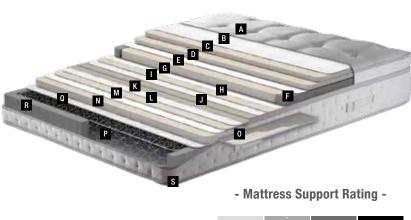

## Panel Fabric A Fabric B HR Plate Foam C Support Foam E Plate Foam **F** Zipper G

# Hourglass Pocket Spring D

Mattress

You can easily take your mattress out of its box.

You can easily cut the covering packaging with the cutter provided in the box.

You can roll your mattress effortlessly from end to end.