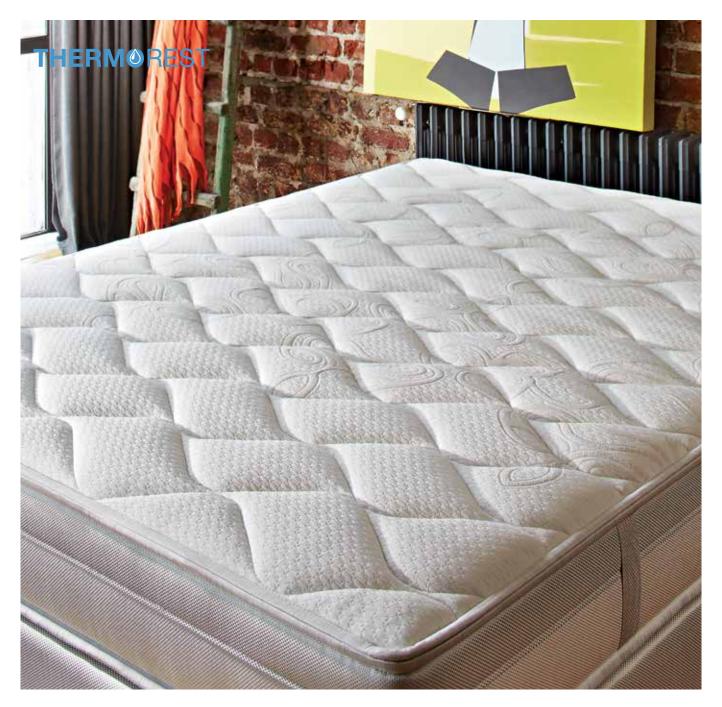

# Thermo Rest

With the DHT Spring technology that Yataş developed with over 40 years of steel spring manufacturing experience, your mattress will not lose its volume or deform. You just have to enjoy the same comfort level of sleep for years.

# Thermo Rest

The Thermo Rest mattress provides strong backbone support with Yataş's DHT Spring system that preserves your mattress' volume for years, and offers personalized thermal comfort with Adaptive $^{\rm TM}$  fabrics' superior humidity control.

# **Prolong the Life of Your Mattress**

**DHT Spring Technology** 

The Yataş-Exclusive DHT Spring system preserves the volume of your mattress from day one, even when used single-sided. The mattress has passed international endurance testing on volume loss and deformation.

# **Clean Sleep**

Removable - Washable Cover

The Thermo Rest mattress provides the opportunity to clean your mattress whenever you wish with its removable and washable cover.

# **67% Better Humidity Control**

In the exact same environment, women may feel cold while men may feel hot. Award winning Adaptive<sup>™</sup> technology mimics the actions of a smart air conditioner by distributing the humidity 67% better and evaporating it at a 25% faster rate. In other words, the Adaptive<sup>TM</sup> technology offers personalized sleeping temperature.