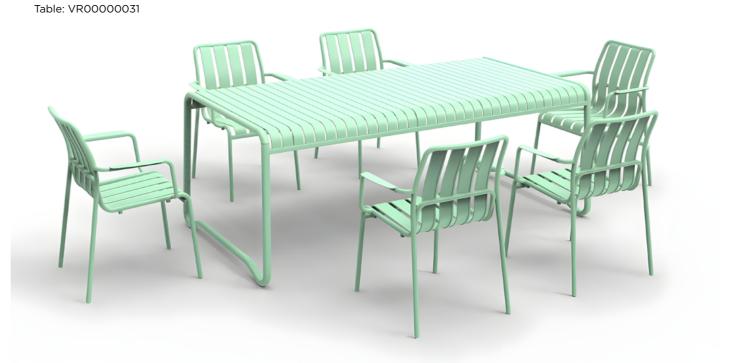

### SOFIA YELLOW

Chair: VR0000032 Table: VR0000033

#### **SOFIA ORANGE**

Chair: VR0000032 Table: VR0000033

**ORAN FUSCHIA** 

Chair: VR00000036 Table: VR00000037