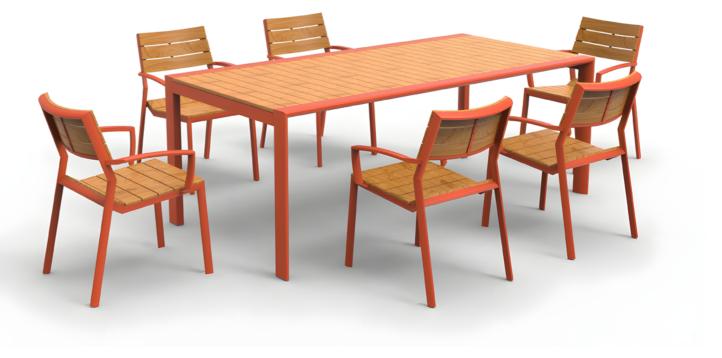

# **ORAN ORANGE**

Chair: VR00000042 Table: VR00000043

**RUBY** Chair: VR0000046 Table: VR00000047

Table: VR00000049

23