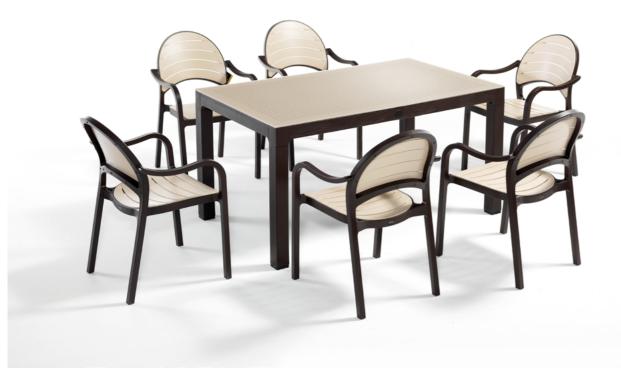

### TROPIC

Chair-Capuccino: NVS-031-09 90\*90 Square Table-Capuccino: NVS-014-09T 90\*150 Rectangle Table-Capuccino: NVS-012-09T