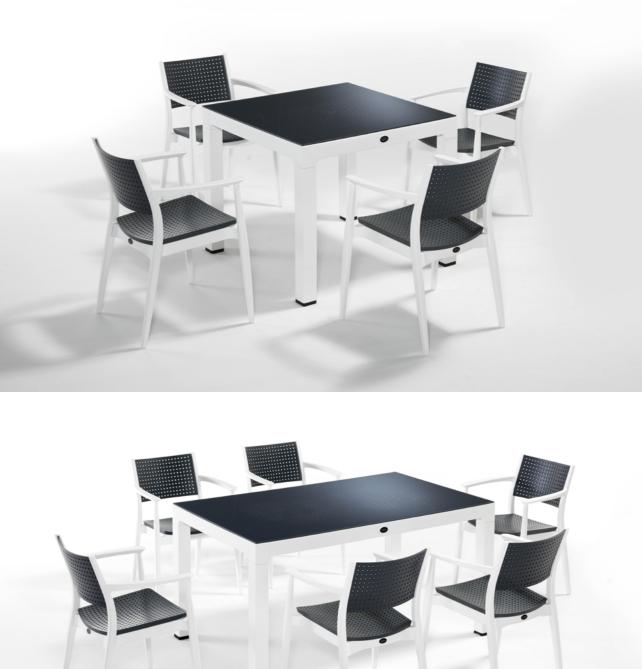

#### **SEGINUS**

Chair-White/Anthracite: NVS-026-03/01 90\*90 Square Table-White/Anthracite: NVS-035-03/01D 90\*150 Rectangle Table-White/Anthracite: NVS-033-03/01D

# **SEGINUS**

Chair-Desert Brown: NVS-026-11/10 90\*90 Square Table-Desert Brown: NVS-035-11/10D 90\*150 Rectangle Table-Anthracite: NVS-033-11/10D

www.luzazhome.com