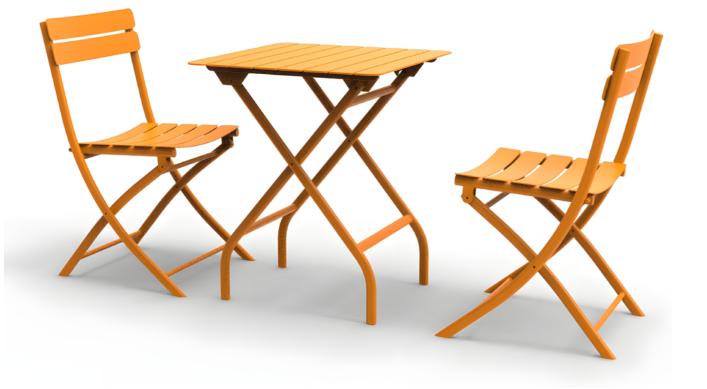

#### **SOFIA ORANGE**

Chair: VR0000032 Table: VR0000033

**ORAN FUSCHIA** 

Chair: VR00000036 Table: VR00000037