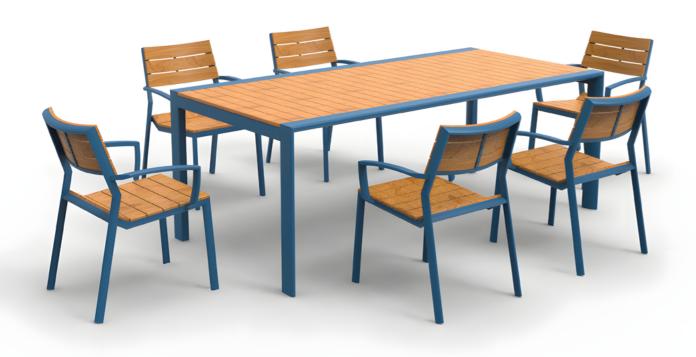

Chair: VR0000012 Chair Cushion: VR00000013 Table: VR00000014

Chair: VR00000015 Table: VR00000016

ROMA

Double Chair: VR00000022

Chair: VR00000021

Table: VR0000023