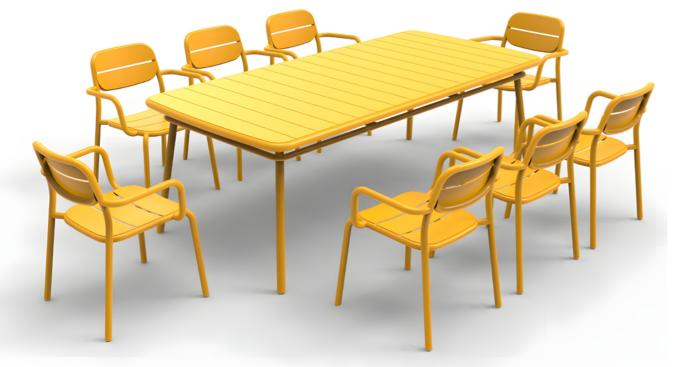

000013 Table: VR00000014





Chair: VR00000015 Table: VR00000016







ROMA

Double Chair: VR00000022

Chair: VR00000021

Table: VR0000023

#### **DUST WHITE**

Chair: VR0000027 Chair Cushion: VR0000028 Table: VR00000029



CACTUS Chair: VR0000030



**DUST PINK** 

Chair: VR0000024 Chair Cushion: VR0000025 Table: VR0000026







### SOFIA YELLOW

Chair: VR0000032 Table: VR0000033



#### **SOFIA ORANGE**

Chair: VR0000032 Table: VR0000033



**ORAN FUSCHIA** 

Chair: VR00000036 Table: VR00000037



# ORAN CACTUS

Table: VR00000039







### **ORAN YELLOW**

Chair: VR00000040 Table: VR00000041



# **ORAN ORANGE**

Chair: VR00000042 Table: VR00000043



**RUBY** Chair: VR0000046 Table: VR00000047

Table: VR00000049





23



### **OKYANUS YELLOW**

Chair: VR0000050 Table: VR00000051



### **OKYANUS ORANGE**

Chair: VR00000052 Table: VR00000053











### **ATLAS DARK GREEN**

Chair: VR0000058 Square Table: VR0000059 Rectangle Table: VR0000060







Bar Chair: VR0000061 Bar Table: VR0000062







www.luzazhome.com