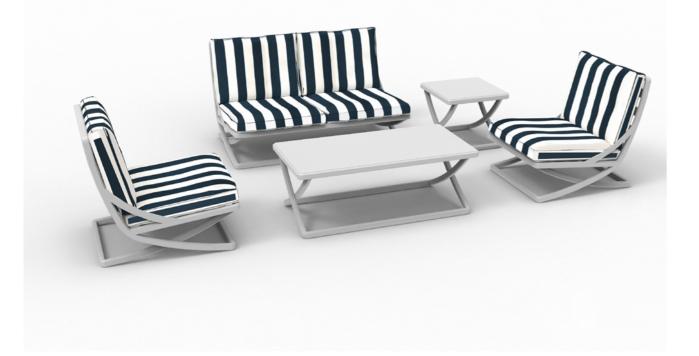

#### **GARDA** MODULAR SOFA 2+1+1+TABLE

CAPUCCINO / MELON BEIGE FABRIC NVS-071-09-BE

CAPUCCINO / MELON GREY FABRIC NVS-071-09-GY

#### **GARDA** MODULAR SOFA 3+1+1+TABLE

ANTHRACITE / MELON BEIGE FABRIC NVS-072-01-BE

ANTHRACITE / MELON GREY FABRIC NVS-071-09-GY

**GARDA** MODULAR SOFA 1+1+TABLE

ANTHRACITE / MELON GREY FABRIC NVS-070-01-GY