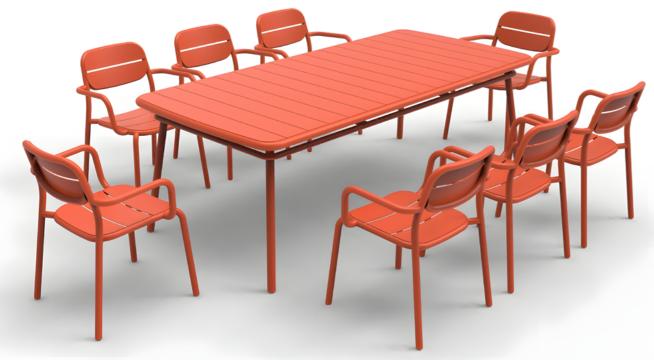

16







ROMA

Double Chair: VR00000022

Chair: VR00000021

Table: VR0000023

#### **DUST WHITE**

Chair: VR0000027 Chair Cushion: VR0000028 Table: VR00000029



CACTUS Chair: VR0000030



**DUST PINK** 

Chair: VR0000024 Chair Cushion: VR0000025 Table: VR0000026







### SOFIA YELLOW

Chair: VR0000032 Table: VR0000033



#### **SOFIA ORANGE**

Chair: VR0000032 Table: VR0000033



**ORAN FUSCHIA** 

Chair: VR00000036 Table: VR00000037



# ORAN CACTUS

Table: VR00000039







### **ORAN YELLOW**

Chair: VR00000040 Table: VR00000041



# **ORAN ORANGE**

Chair: VR00000042 Table: VR00000043



**RUBY** Chair: VR0000046 Table: VR00000047

Table: VR00000049





23



### **OKYANUS YELLOW**

Chair: VR0000050 Table: VR00000051



### **OKYANUS ORANGE**

Chair: VR00000052 Table: VR00000053











### **ATLAS DARK GREEN**

Chair: VR0000058 Square Table: VR0000059 Rectangle Table: VR0000060







Bar Chair: VR0000061 Bar Table: VR0000062







www.luzazhome.com