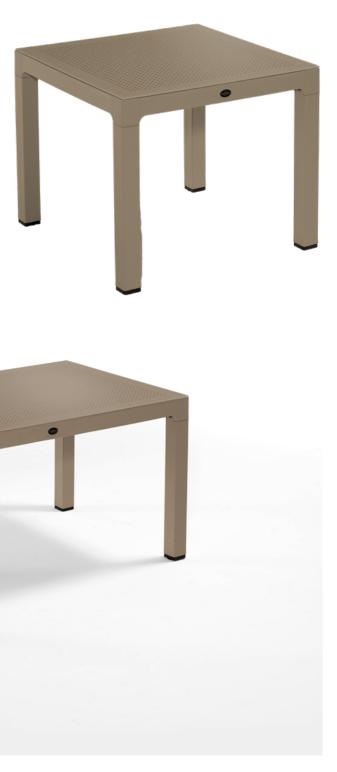

#### LOOP

Chair-Sand Beige: NVS-085-04 90\*90 Square Table-Sand Beige: NVS-035-04/04S 90\*150 Rectangle Table-Sand Beige: NVS-033-04/04S

www.luzazhome.com