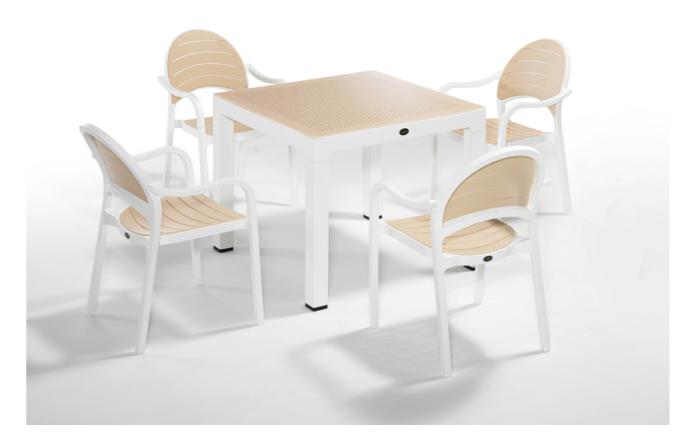

#### **SENZA**

Chair-White/Ivory: NVS-027-03/08 90\*90 Square Table-White/Ivory: NVS-035-03/08L 90\*150 Rectangle Table-White/Ivory: NVS-033-03/08L

www.luzazhome.com

#### SENZA

Chair-Brown/Capuccino: NVS-027-10/09 90\*90 Square Table-Brown/Capuccino: NVS-035-10/09L 90\*150 Rectangle Table-Brown/Capuccino: NVS-033-10/09L

www.luzazhome.com