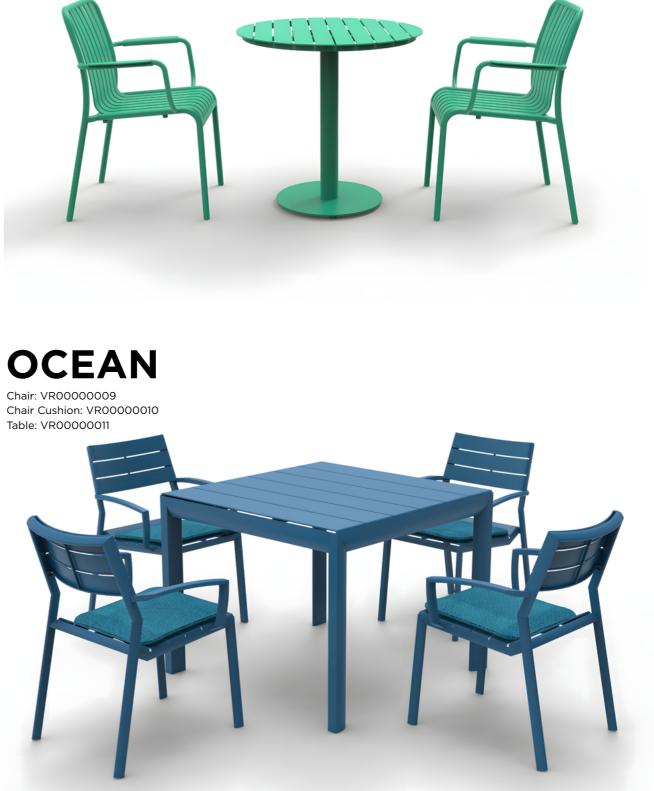

## **MARIN**

Single Chair: VR0000001 2 Seater: VR0000002 Rectangle Table: VR0000003 Square Table: VR0000004

Table: VR00000011

www.luzazhome.com

OAK ORANGE

Table: VR00000018

Chair: VR0000019 Table: VR0000020

Chair: VR0000012 Chair Cushion: VR00000013 Table: VR00000014

Chair: VR00000015 Table: VR00000016

ROMA

Double Chair: VR00000022

Chair: VR00000021

Table: VR0000023