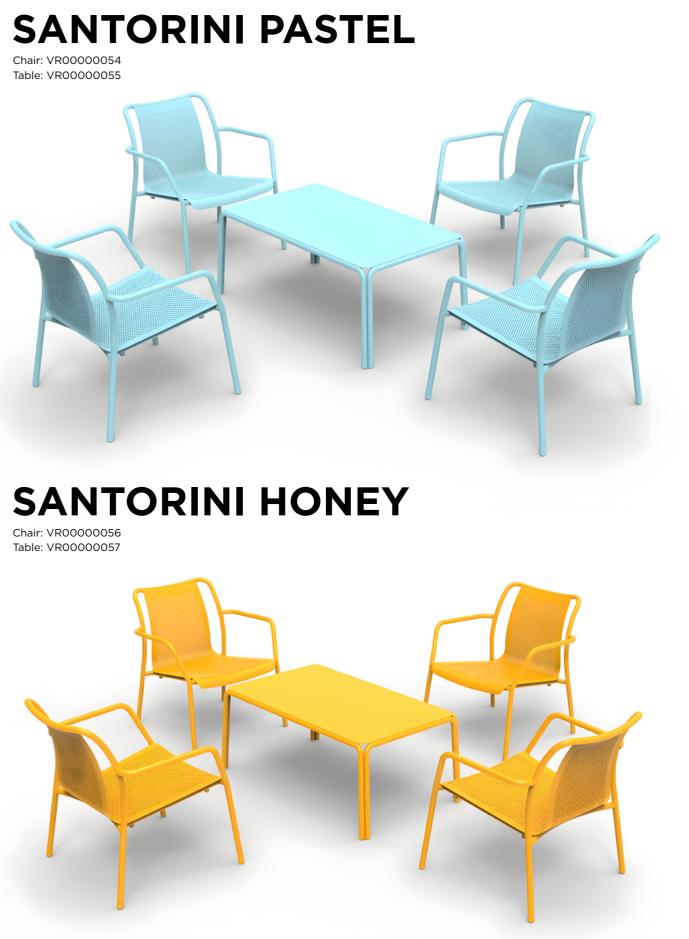

### **ATLAS DARK GREEN**

Chair: VR0000058 Square Table: VR0000059 Rectangle Table: VR0000060

Bar Chair: VR0000061 Bar Table: VR0000062

www.luzazhome.com