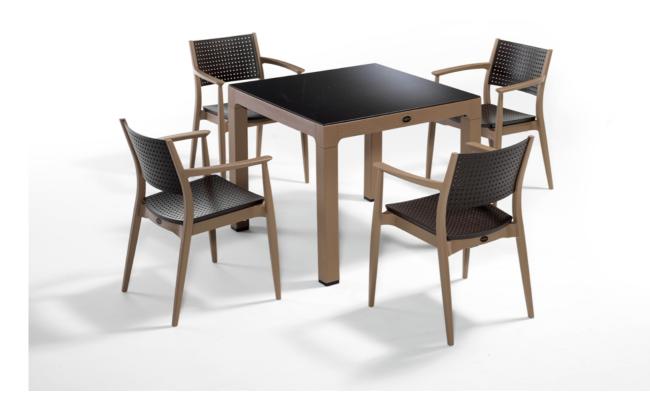

### TROPIC

Chair-Capuccino: NVS-031-09 90\*90 Square Table-Capuccino: NVS-014-09T 90\*150 Rectangle Table-Capuccino: NVS-012-09T