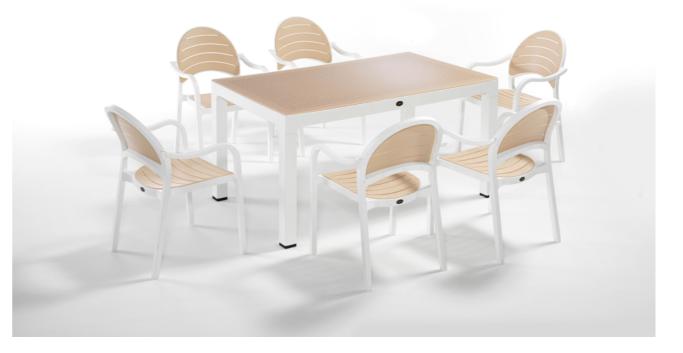

#### **SEGINUS**

Chair-White/Anthracite: NVS-026-03/01 90\*90 Square Table-White/Anthracite: NVS-035-03/01D 90\*150 Rectangle Table-White/Anthracite: NVS-033-03/01D

# **SEGINUS**

Chair-Desert Brown: NVS-026-11/10 90\*90 Square Table-Desert Brown: NVS-035-11/10D 90\*150 Rectangle Table-Anthracite: NVS-033-11/10D

www.luzazhome.com