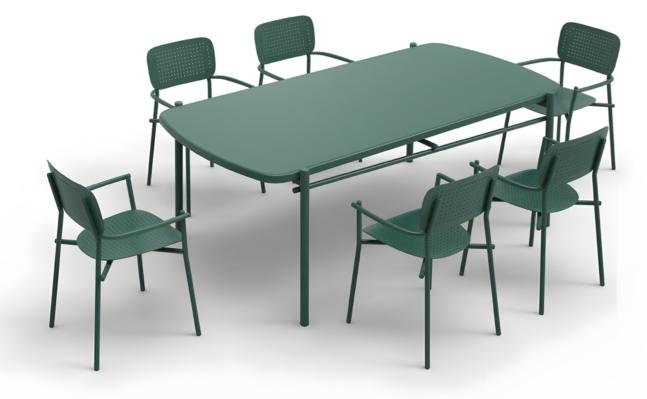

### **ATLAS DARK GREEN**

Chair: VR0000058 Square Table: VR0000059 Rectangle Table: VR0000060

Bar Chair: VR0000061 Bar Table: VR0000062

www.luzazhome.com