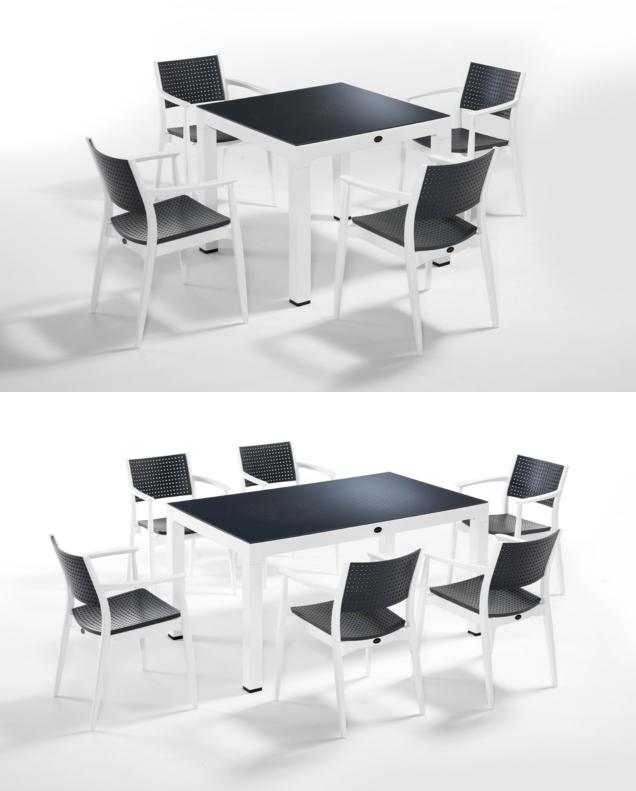

#### **SEGINUS**

Chair-White/Anthracite: NVS-026-03/01 90\*90 Square Table-White/Anthracite: NVS-035-03/01D 90\*150 Rectangle Table-White/Anthracite: NVS-033-03/01D

# **SEGINUS**

Chair-Desert Brown: NVS-026-11/10 90\*90 Square Table-Desert Brown: NVS-035-11/10D 90\*150 Rectangle Table-Anthracite: NVS-033-11/10D

www.luzazhome.com