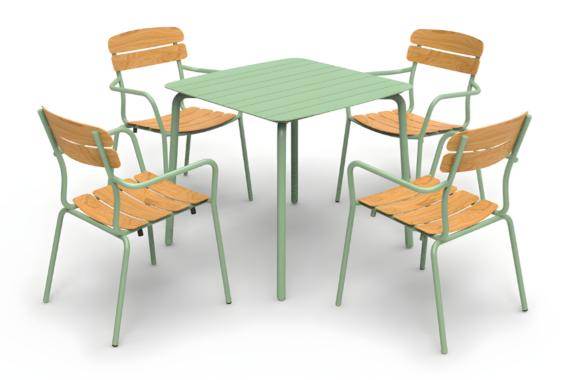

me.com

#### **GARDA** MODULAR SOFA 2+1+1+TABLE

CAPUCCINO / MELON BEIGE FABRIC NVS-071-09-BE



CAPUCCINO / MELON GREY FABRIC NVS-071-09-GY



#### SENZA

Chair-Brown/Capuccino: NVS-027-10/09 90\*90 Square Table-Brown/Capuccino: NVS-035-10/09L 90\*150 Rectangle Table-Brown/Capuccino: NVS-033-10/09L









www.luzazhome.com

#### **GARDA** MODULAR SOFA 3+1+1+TABLE

ANTHRACITE / MELON BEIGE FABRIC NVS-072-01-BE



ANTHRACITE / MELON GREY FABRIC NVS-071-09-GY



**GARDA** MODULAR SOFA 1+1+TABLE

ANTHRACITE / MELON GREY FABRIC NVS-070-01-GY







# **INDOORS AND OUTDOORS** INUM O





Luzaz Home • Outdoor Furniture Collection







#### MINT Chair: VR0000007 Table: VR0000008

## **MARIN**

Single Chair: VR0000001 2 Seater: VR0000002 Rectangle Table: VR0000003 Square Table: VR0000004







Table: VR00000011







www.luzazhome.com

OAK ORANGE

Table: VR00000018



Chair: VR0000019 Table: VR0000020





Chair: VR0000012 Chair Cushion: VR00000013 Table: VR00000014





Chair: VR00000015 Table: VR00000016







ROMA

Double Chair: VR00000022

Chair: VR00000021

Table: VR0000023

#### **DUST WHITE**

Chair: VR0000027 Chair Cushion: VR0000028 Table: VR00000029



CACTUS Chair: VR0000030



**DUST PINK** 

Chair: VR0000024 Chair Cushion: VR0000025 Table: VR0000026







### SOFIA YELLOW

Chair: VR0000032 Table: VR0000033



#### **SOFIA ORANGE**

Chair: VR0000032 Table: VR0000033



**ORAN FUSCHIA** 

Chair: VR00000036 Table: VR00000037



# ORAN CACTUS

Table: VR00000039







### **ORAN YELLOW**

Chair: VR00000040 Table: VR00000041



# **ORAN ORANGE**

Chair: VR00000042 T