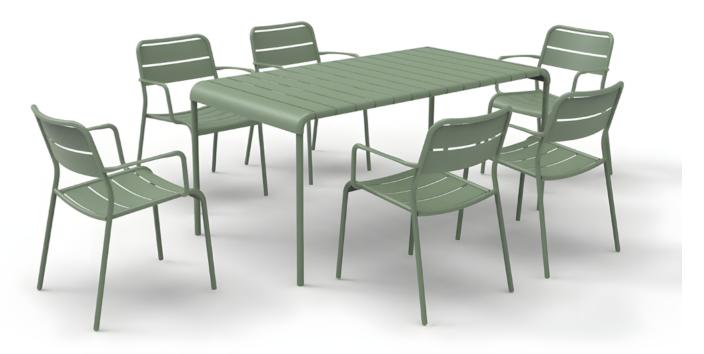

### **ATLAS DARK GREEN**

Chair: VR0000058 Square Table: VR0000059 Rectangle Table: VR0000060

Bar Chair: VR0000061 Bar Table: VR0000062

www.luzazhome.com