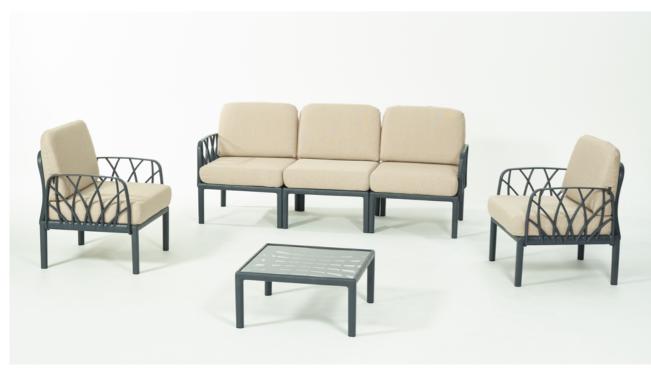

#### **GARDA** MODULAR SOFA 2+1+1+TABLE

CAPUCCINO / MELON BEIGE FABRIC NVS-071-09-BE

CAPUCCINO / MELON GREY FABRIC NVS-071-09-GY