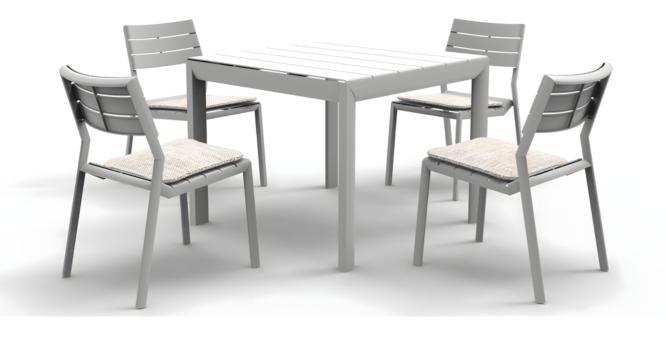

Chair: VR0000012 Chair Cushion: VR00000013 Table: VR00000014

Chair: VR00000015 Table: VR00000016

ROMA

Double Chair: VR00000022

Chair: VR00000021

Table: VR0000023