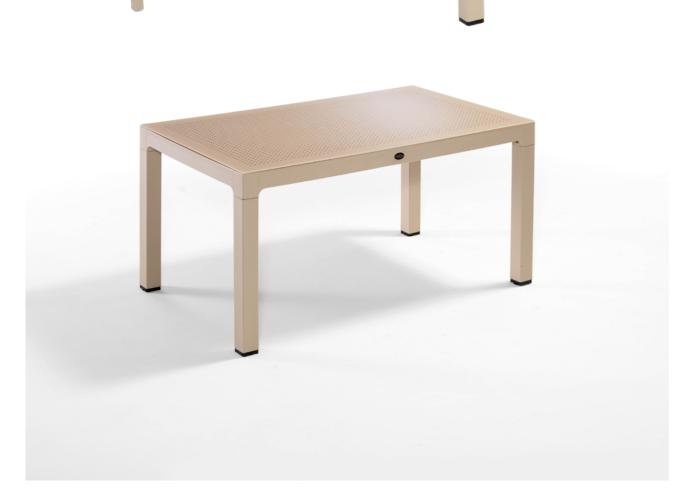

#### LOOP

Chair-Sand Beige: NVS-085-04 90\*90 Square Table-Sand Beige: NVS-035-04/04S 90\*150 Rectangle Table-Sand Beige: NVS-033-04/04S

www.luzazhome.com