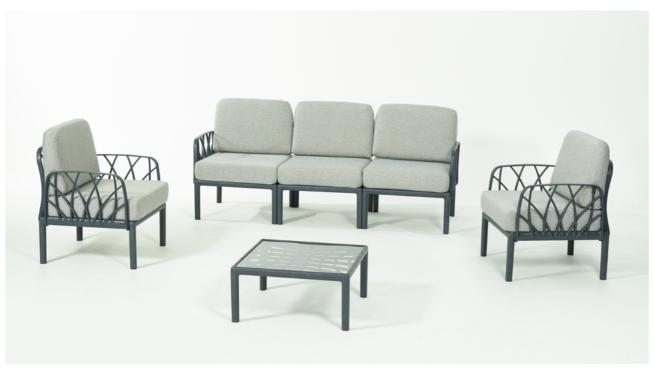

#### **GARDA** MODULAR SOFA 3+1+1+TABLE

ANTHRACITE / MELON BEIGE FABRIC NVS-072-01-BE

ANTHRACITE / MELON GREY FABRIC NVS-071-09-GY

**GARDA** MODULAR SOFA 1+1+TABLE

ANTHRACITE / MELON GREY FABRIC NVS-070-01-GY