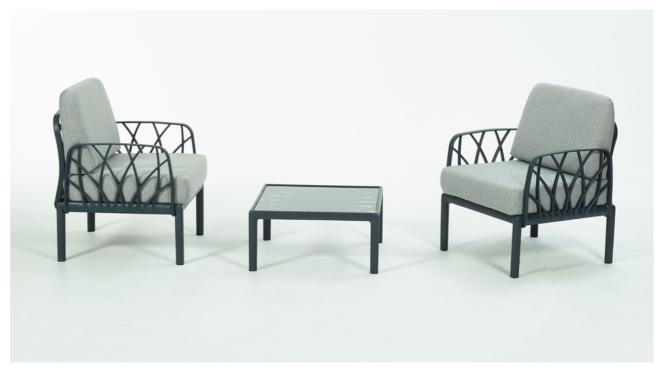

#### **GARDA** MODULAR SOFA 3+1+1+TABLE

ANTHRACITE / MELON BEIGE FABRIC NVS-072-01-BE

ANTHRACITE / MELON GREY FABRIC NVS-071-09-GY

**GARDA** MODULAR SOFA 1+1+TABLE

ANTHRACITE / MELON GREY FABRIC NVS-070-01-GY