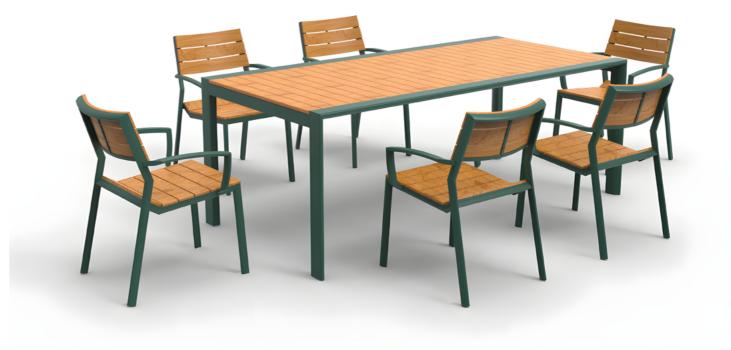

### **ATLAS DARK GREEN**

Chair: VR0000058 Square Table: VR0000059 Rectangle Table: VR0000060

Bar Chair: VR0000061 Bar Table: VR0000062

www.luzazhome.com