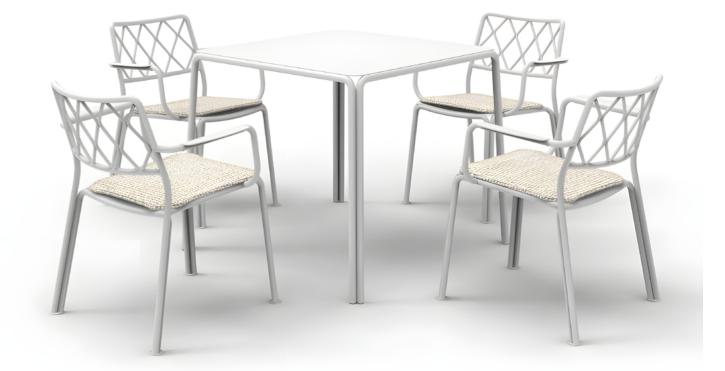

Chair: VR0000012 Chair Cushion: VR00000013 Table: VR00000014

Chair: VR00000015 Table: VR00000016

ROMA

Double Chair: VR00000022

Chair: VR00000021

Table: VR0000023