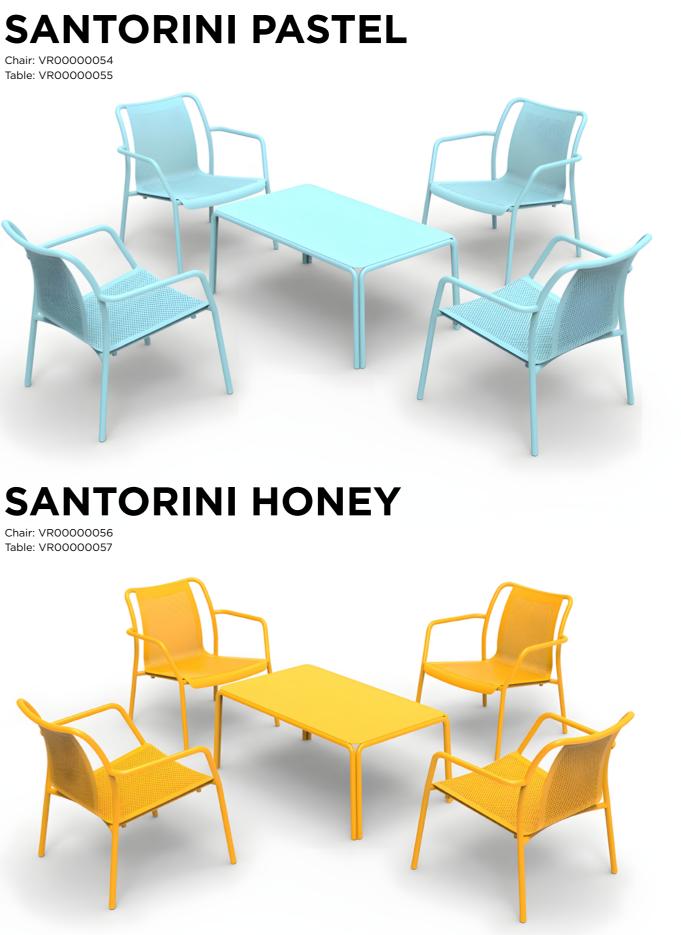

### **ATLAS DARK GREEN**

Chair: VR0000058 Square Table: VR0000059 Rectangle Table: VR0000060

Bar Chair: VR0000061 Bar Table: VR0000062

www.luzazhome.com