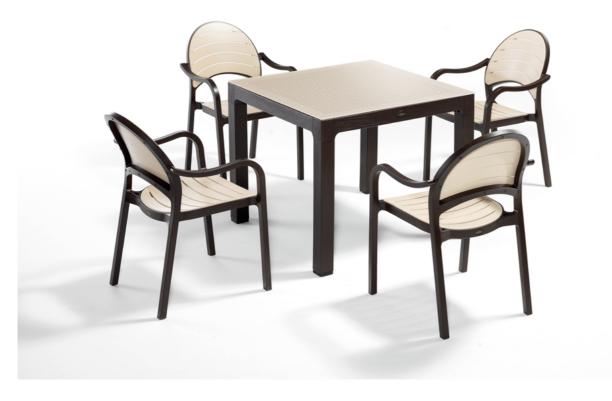

### TROPIC

Chair-Capuccino: NVS-031-09 90\*90 Square Table-Capuccino: NVS-014-09T 90\*150 Rectangle Table-Capuccino: NVS-012-09T