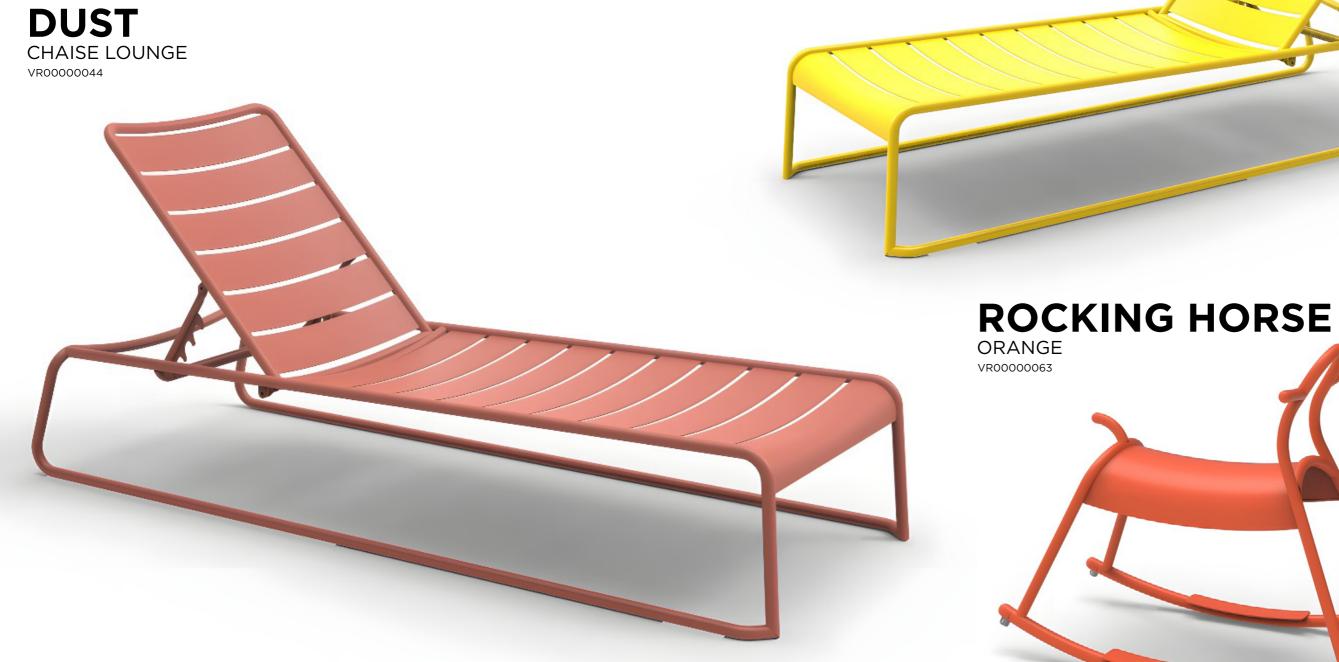

00030



**DUST PINK** 

Chair: VR0000024 Chair Cushion: VR0000025 Table: VR0000026







### SOFIA YELLOW

Chair: VR0000032 Table: VR0000033



#### **SOFIA ORANGE**

Chair: VR0000032 Table: VR0000033



**ORAN FUSCHIA** 

Chair: VR00000036 Table: VR00000037



# ORAN CACTUS

Table: VR00000039







### **ORAN YELLOW**

Chair: VR00000040 Table: VR00000041



# **ORAN ORANGE**

Chair: VR00000042 Table: VR00000043



**RUBY** Chair: VR0000046 Table: VR00000047

Table: VR00000049





23



### **OKYANUS YELLOW**

Chair: VR0000050 Table: VR00000051



### **OKYANUS ORANGE**

Chair: VR00000052 Table: VR00000053











### **ATLAS DARK GREEN**

Chair: VR0000058 Square Table: VR0000059 Rectangle Table: VR0000060







Bar Chair: VR0000061 Bar Table: VR0000062







www.luzazhome.com