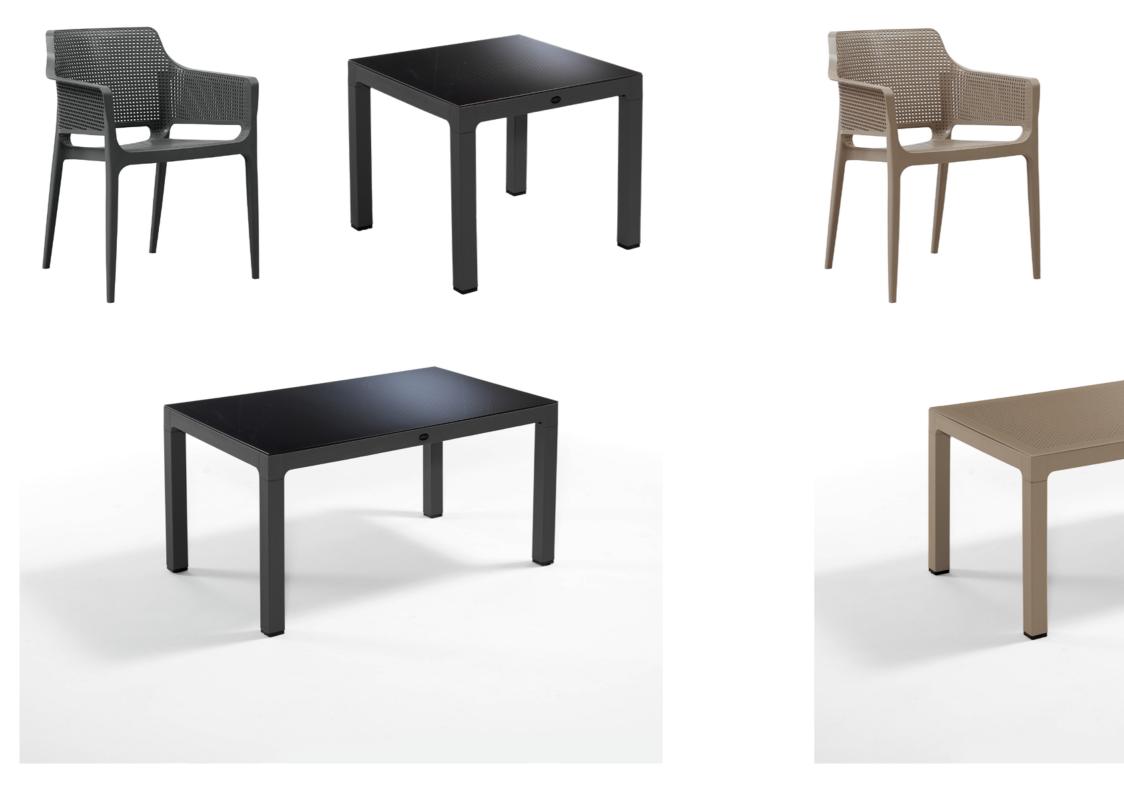

#### LOOP

Chair-Anthracite: NVS-085-01 90\*90 Square Table-Anthracite: NVS-035-01/01S 90\*150 Rectangle Table-Anthracite: NVS-033-01/01S

#### LOOP

Chair-Sand Beige: NVS-085-04 90\*90 Square Table-Sand Beige: NVS-035-04/04S 90\*150 Rectangle Table-Sand Beige: NVS-033-04/04S

www.luzazhome.com