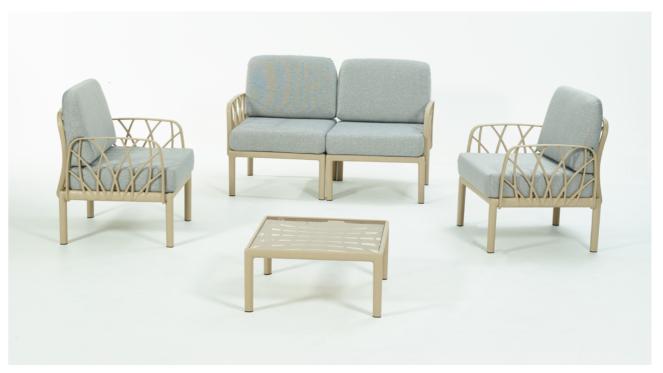

#### **GARDA** MODULAR SOFA 3+1+1+TABLE

ANTHRACITE / MELON BEIGE FABRIC NVS-072-01-BE

ANTHRACITE / MELON GREY FABRIC NVS-071-09-GY

**GARDA** MODULAR SOFA 1+1+TABLE

ANTHRACITE / MELON GREY FABRIC NVS-070-01-GY