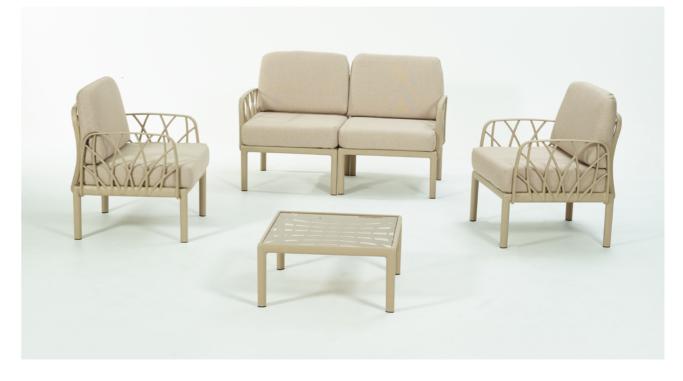

#### **GARDA** MODULAR SOFA 2+1+1+TABLE

CAPUCCINO / MELON BEIGE FABRIC NVS-071-09-BE

CAPUCCINO / MELON GREY FABRIC NVS-071-09-GY