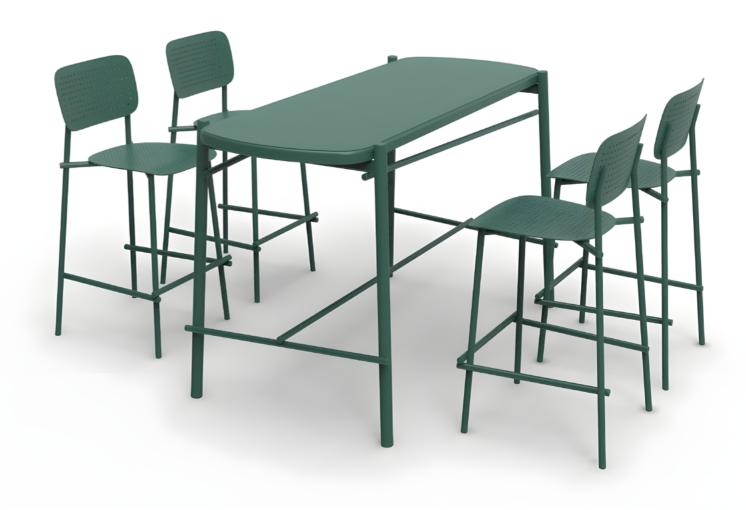

### **ATLAS DARK GREEN**

Chair: VR0000058 Square Table: VR0000059 Rectangle Table: VR0000060

Bar Chair: VR0000061 Bar Table: VR0000062

www.luzazhome.com