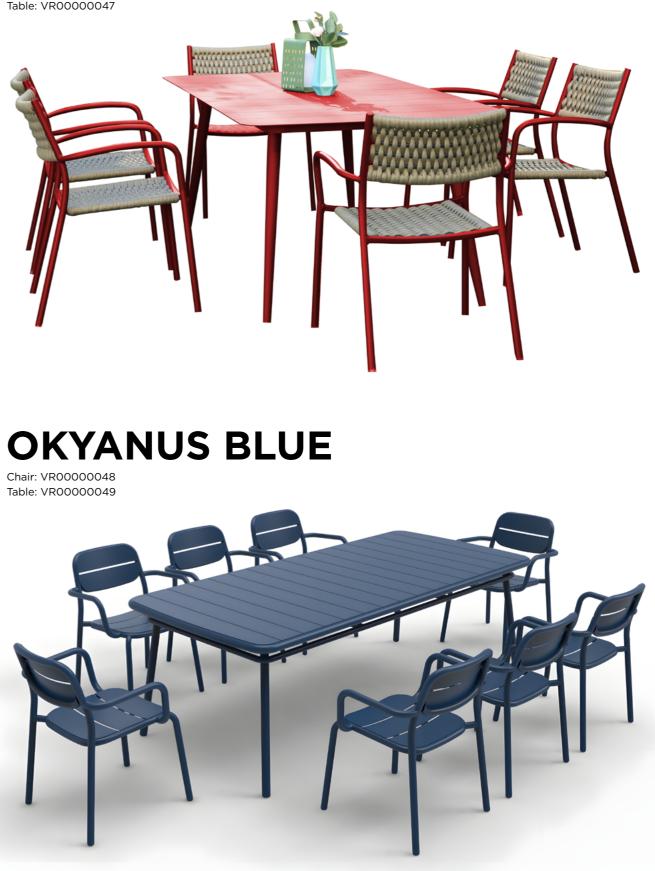

# **ORAN ORANGE**

Chair: VR00000042 Table: VR00000043

**RUBY** Chair: VR0000046 Table: VR00000047

Table: VR00000049

23