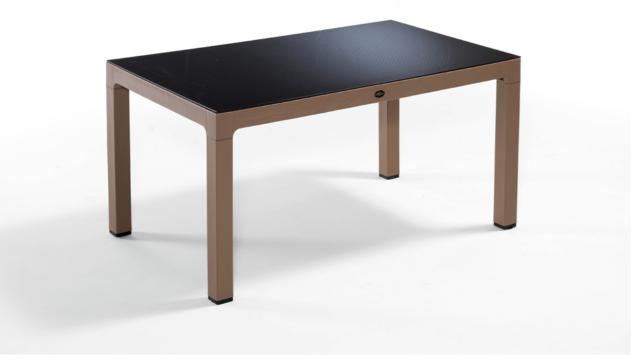

### TROPIC

Chair-Capuccino: NVS-031-09 90\*90 Square Table-Capuccino: NVS-014-09T 90\*150 Rectangle Table-Capuccino: NVS-012-09T