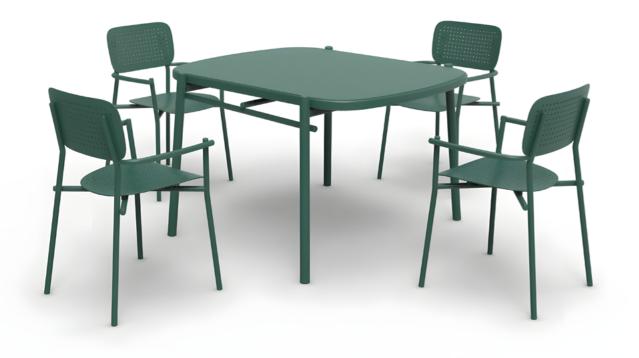

### **ATLAS DARK GREEN**

Chair: VR0000058 Square Table: VR0000059 Rectangle Table: VR0000060

Bar Chair: VR0000061 Bar Table: VR0000062

www.luzazhome.com