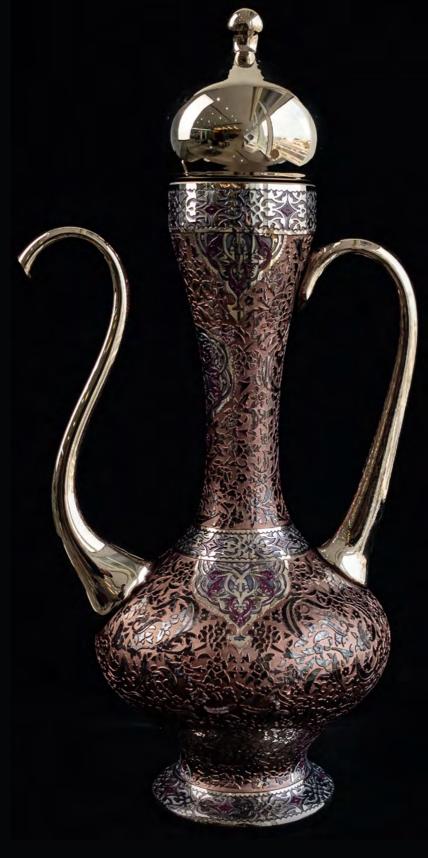

www.luzazhome.com

OR00000022 Memento Platinum Plate

COLLECTION

Honor (Paye) is a Turkish word that means "step", "degree", "level", "status" or "rank", while philosophically it represents the progress and advancement of individuals

by learning from the difficulties they encounter throughout their lives. In the Ottoman Palaces, jewelry workshops were places where this understanding was applied. The master craftsmen working in the palace workshops were given apprenticeship, journeyman, and master ranks respectively. The decorations used in the production of cups, pitchers, dishes, clocks, and tobacco boxes in Ottoman jewelry art were the works of these palace jewelers who had received the rank of master. This product was created by interpreting the designs on the golden ceremonial jug made by the craftsmen during the reign of Sultan II. Selim in the 16th and 17th centuries, which is a part of the Ottoman Empire's treasury, on display at the Topkapı Palace Museum.

It is made of mouth blown crystal glass, the design pattern is engraved meticulously by our craftspeople using various techniques, then is beinghand painted with 24k gold and platinum

OR0000001 Honor Gold Vase