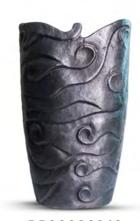

# COLLECTION

3

Suttan

It is made of mouth blown crystal glass, the design pattern is engraved meticulously by our craftspeople using various techniques, then is being hand painted with 24k gold and platinum.

It is made of mouth blown crystal glass, the design pattern is engraved meticulously by our craftspeople using various techniques, then is being hand painted with 24k gold and platinum

OR0000031 Praise Gold Fruit Bowl