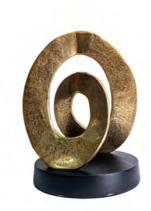

OR00000027 Girdle Platinum Bowl Small OR0000028 Girdle Platinum Bowl Large

DP0000235 Tree Sculpture - Rough Gold/Black 43.5x24.5 cm

DP0000077 Vase - Rough Nickel 35.5x28x11 cm

DP0000029 Round Vase - Gold/Black 35X38.5 cm

DP0000236 Tree Sculpture - Rough Gold/Black 33x40 cm

DP0000078 Vase - Rough Gold 45x34.5x14 cm

DP0000028 Round Vase - Copper/Black 30.5x33 cm