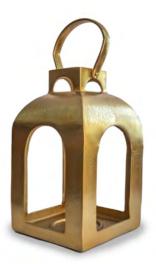

DP00000146 Round Bowl W/Base - Rough Black/Gold 30X30X15 cm

DP00000145 Round Bowl W/Base - Rough Black/Gold 20X20X12 cm

DP00000193 Vase - Rough Nickel 22X15 cm

**DP00000143** Lantern - Rough Gold 27X16.5X16.5 cm

DP00000142 Lantern - Rough Bronze 16X12X12 cm

DP00000215 Box Leaf Embossed - Rough Gold/Washed Grey 19X8.5 cm

DP00000214 Box Leaf Embossed - Rough Gold/Washed Grey 16.5X8 cm

DP00000192 Vase - Rough Nickel 23X33 cm