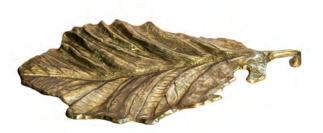

**DP00000210** Vase - Rough Bronze 13X13X40.5 cm

DP00000238 Leaf Dish - Rough Gold 66X38 cm

DP00000237 Leaf Dish - Rough Washed Grey 43X22 cm