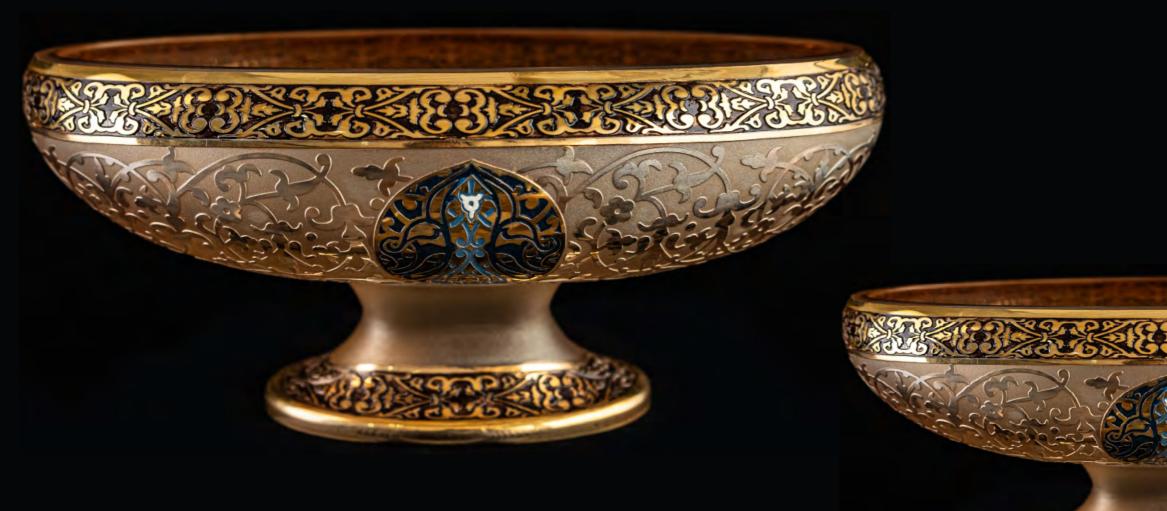

OR0000030

Praise

Praise (Şükür) is known as expressing thanks, appreciation, and satisfaction. People express gratitude when they feel pleased about something. In other words, they express their gratitude by giving thanks. In Sufism, the term Şükür (Praise) is described as knowing and spreading the goodness done to you, praising the one who did good with their goodness, and being grateful.

It is believed that those who express gratitude will have a better future. Gratitude expresses that even the smallest blessing is valuable. In Sufi culture, Mevlana emphasizes the importance of Şükür (Praise) and giving by saying,"Sharing blessings is the essence of gratitude." He also emphasizes that "the bowl of the one whose eyes are never satisfied will never be full." This product was created by interpreting the designs on the metal bowl known as the "aid cup" or "keşkül" used in Mevlevism at the Mevlana Museum."

It is made of mouth blown crystal glass, the design pattern is engraved meticulously by our craftspeople using various techniques, then is being hand painted with 24k gold and platinum

OR0000031 Praise Gold Fruit Bowl