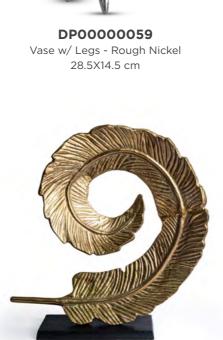

DP0000057 Pillar Holder - Rough Gold/Black 23.5X9 cm

DP0000056 Pillar Holder - Rough Gold/Black 18.5X9 cm

DP0000183 Vase - Rough Nickel 18X35 cm

**DP00000070** Vase - Rough Gold 25.5X10.5 cm

DP0000060

Vase w/ Legs - Rough Gold