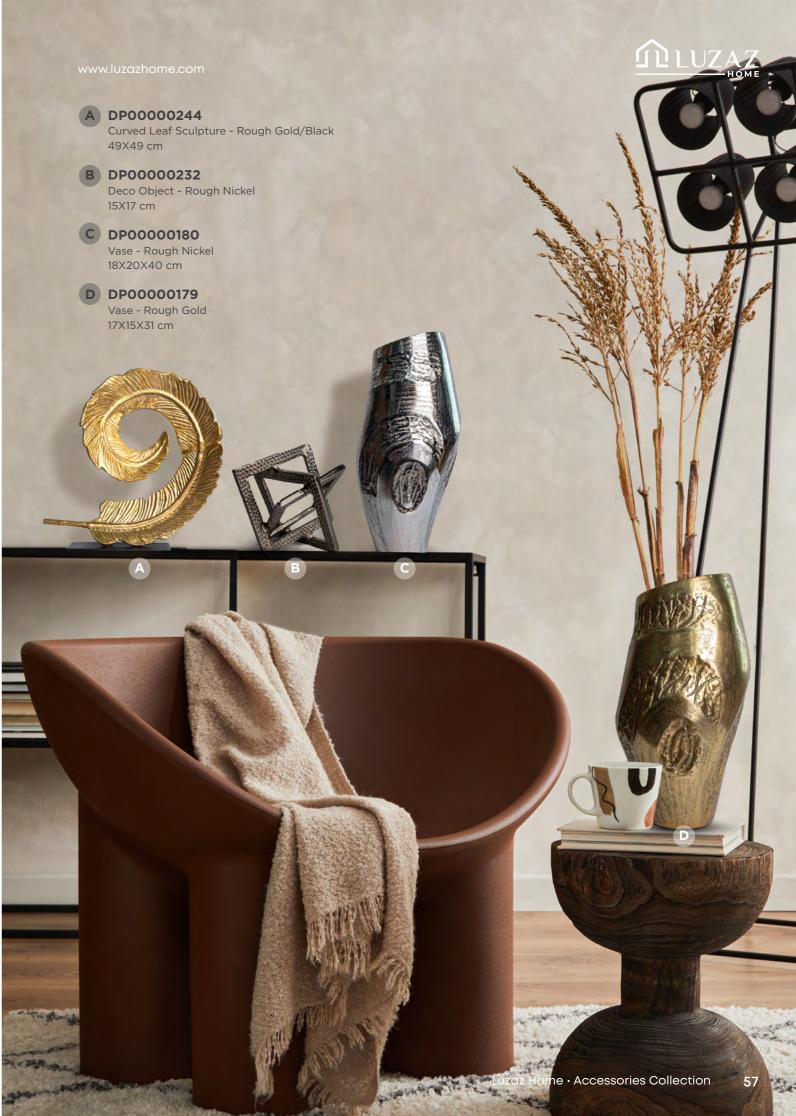

**DP00000186** Vase - Rough Nickel 19x19x40.5 cm

DP00000197 Sculpture - Rough Nickel 42x13x49 cm

**DP00000185** Vase - Rough Gold 17.5x17.5x31.5 cm

DP00000133 Vase - Rough Gold 43x32x11 cm

DP00000169 Round Vase Jute - Rough Nickel 24x8.5x22 cm

34X15 cm

DP0000065 Handled Vase - Rough Nickel 34X14 cm

Vase - Rough Gold 45.5X17 cm

DP00000243 Curved Leaf Sculpture - Rough Gold/Black 35X33 cm

DP00000074 Vase - Rough Nickel 27X27 cm

**DP00000071** Vase - Rough Nickel 34.5X14.5 cm