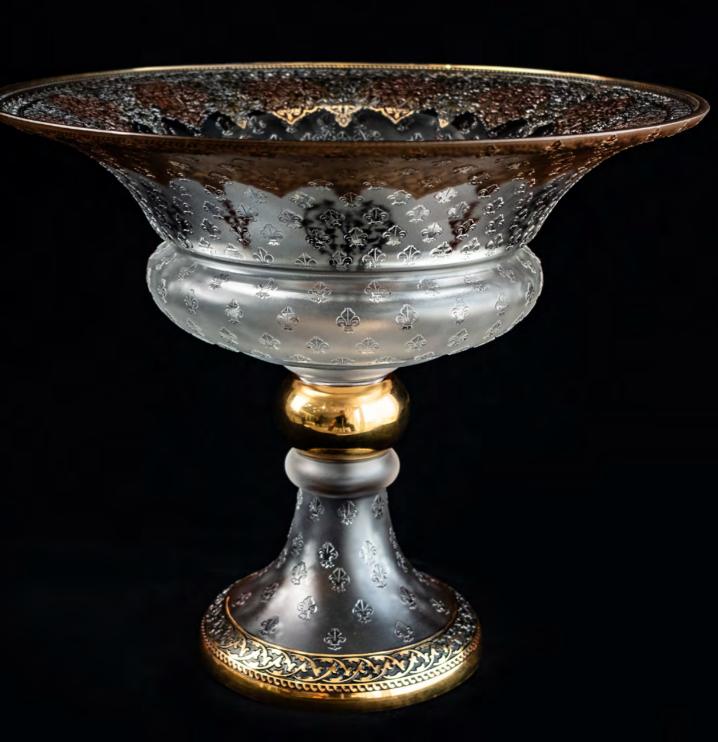

# COLLECTION

3

Suttan

It is made of mouth blown crystal glass, the design pattern is engraved meticulously by our craftspeople using various techniques, then is being hand painted with 24k gold and platinum.