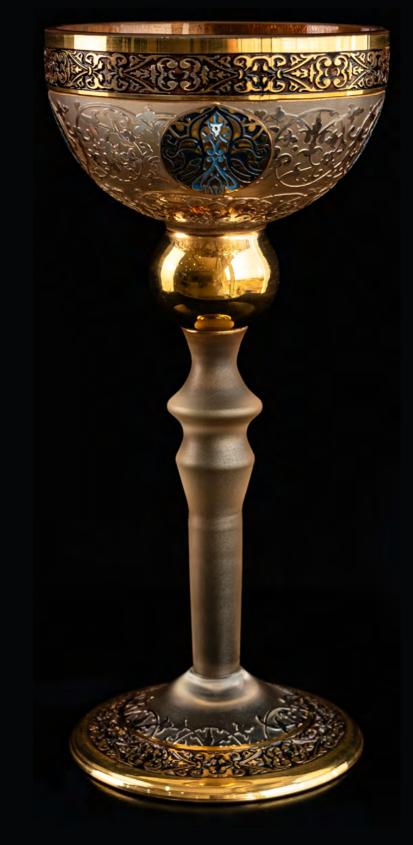

# COLLECTION

3

Suttan

It is made of mouth blown crystal glass, the design pattern is engraved meticulously by our craftspeople using various techniques, then is being hand painted with 24k gold and platinum.

OR0000030

Praise

Praise (Şükür) is known as expressing thanks, appreciation, and satisfaction. People express gratitude when they feel pleased about something. In other words, they express their gratitude by giving thanks. In Sufism, the term Şükür (Praise) is described as knowing and spreading the goodness done to you, praising the one who did good with their goodness, and being grateful.

It is believed that those who express gratitude will have a better future. Gratitude expresses that even the smallest blessing is valuable. In Sufi culture, Mevlana emphasizes the importance of Şükür (Praise) and giving by saying,"Sharing blessings is the essence of gratitude." He also emphasizes that "the bowl of the one whose eyes are never satisfied will never be full." This product was created by interpreting the designs on the metal bowl known as the "aid cup" or "keşkül" used in Mevlevism at the Mevlana Museum."