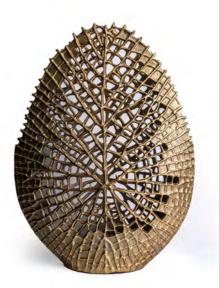

## 

www.luzazhome.com

DP00000001 2 Portion Leaf Dish - Rough Nickel 37x38 cm

DP00000114 2 Portion Leaf Dish - Rough Gold 28.5x28.5x22 cm

DP0000010 Vase - Rough Washed Grey 32 cm

DP00000198 Sculpture - Rough Gold 53x13.5x62 cm