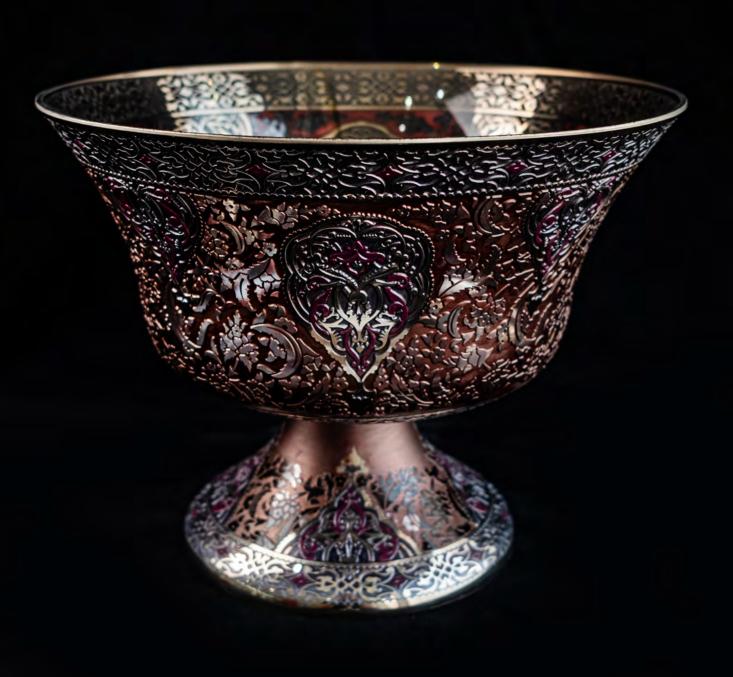

OR0000030

Praise

Praise (Şükür) is known as expressing thanks, appreciation, and satisfaction. People express gratitude when they feel pleased about something. In other words, they express their gratitude by giving thanks. In Sufism, the term Şükür (Praise) is described as knowing and spreading the goodness done to you, praising the one who did good with their goodness, and being grateful.

It is believed that those who express gratitude will have a better future. Gratitude expresses that even the smallest blessing is valuable. In Sufi culture, Mevlana emphasizes the importance of Şükür (Praise) and giving by saying,"Sharing blessings is the essence of gratitude." He also emphasizes that "the bowl of the one whose eyes are never satisfied will never be full." This product was created by interpreting the designs on the metal bowl known as the "aid cup" or "keşkül" used in Mevlevism at the Mevlana Museum."

It is made of mouth blown crystal glass, the design pattern is engraved meticulously by our craftspeople using various techniques, then is being hand painted with 24k gold and platinum

OR0000031 Praise Gold Fruit Bowl