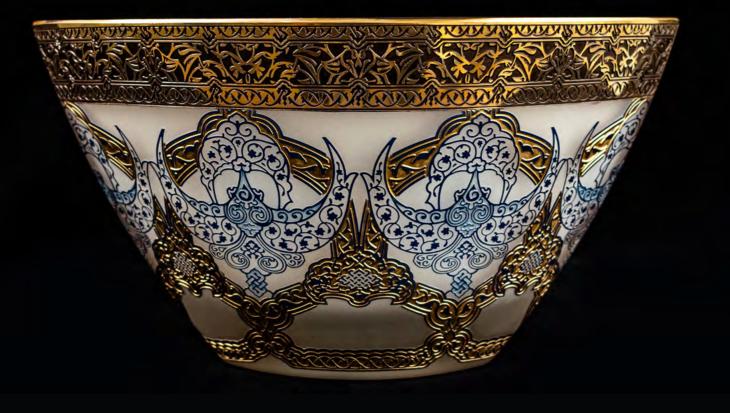

Memento COLLECTION

Memento (Yadigar) is a Turkish term used for objects that remind us of a person or event. This word is used not only for humans, but also for objects and generally represents important memories and values.

The second meaning of Memento is gift or precious souvenir. During the Ottoman Empire, a special sword ceremony was held for the newly enthroned sultans and the princes sent to govern provinces. During these ceremonies, the sultans and princes would wear a special sword passed down from their ancestors or prophets. These swords were not just weapons, but also a memento and a symbolic object. The designs on these products were inspired by motifs on an original sword said to have been passed down from Osman Gazi.

It is made of mouth blown crystal glass, the design pattern is engraved meticulously by our craftspeople using various techniques, then is beinghand painted with 24k gold and platinum.

OR0000012 Memento Gold Fruit Bowl