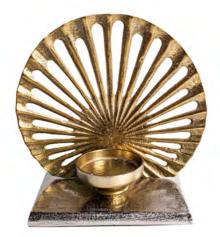

OR0000030

Praise

Praise (Şükür) is known as expressing thanks, appreciation, and satisfaction. People express gratitude when they feel pleased about something. In other words, they express their gratitude by giving thanks. In Sufism, the term Şükür (Praise) is described as knowing and spreading the goodness done to you, praising the one who did good with their goodness, and being grateful.

It is believed that those who express gratitude will have a better future. Gratitude expresses that even the smallest blessing is valuable. In Sufi culture, Mevlana emphasizes the importance of Şükür (Praise) and giving by saying,"Sharing blessings is the essence of gratitude." He also emphasizes that "the bowl of the one whose eyes are never satisfied will never be full." This product was created by interpreting the designs on the metal bowl known as the "aid cup" or "keşkül" used in Mevlevism at the Mevlana Museum."

It is made of mouth blown crystal glass, the design pattern is engraved meticulously by our craftspeople using various techniques, then is being hand painted with 24k gold and platinum

OR0000031 Praise Gold Fruit Bowl