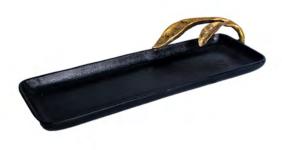

DP0000087 Uneven Dish - 2-Tone (Nickel/Gold) 45X23.5 cm

DP00000158 Candle Holder - Rough Nickel 10X30 cm

**DPO0000117** Rectangular Plate w/Leaf - Rough Black/Gold 36.5X15 cm

DP00000118 Rectangular Plate w/Leaf - Rough Black/Gold 43.5X19 cm