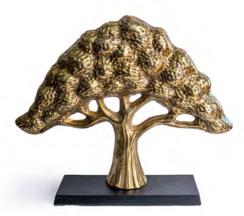

OR00000027 Girdle Platinum Bowl Small OR0000028 Girdle Platinum Bowl Large

DP0000235 Tree Sculpture - Rough Gold/Black 43.5x24.5 cm

DP0000077 Vase - Rough Nickel 35.5x28x11 cm

DP0000029 Round Vase - Gold/Black 35X38.5 cm

DP0000236 Tree Sculpture - Rough Gold/Black 33x40 cm

DP0000078 Vase - Rough Gold 45x34.5x14 cm

DP0000028 Round Vase - Copper/Black 30.5x33 cm