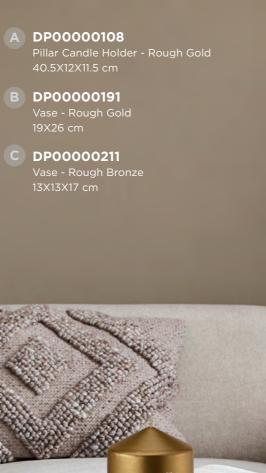

DP00000121 Oval Dish w/Leaf - Rough Black/Gold 52X15X16.5 cm

DP00000211 Vase - Rough Bronze 13X13X17 cm

DP00000119 Dish w/Leaf - Rough Black/Gold 29X19 cm

DP00000120 Dish w/Leaf - Rough Black/Gold 39X24 cm