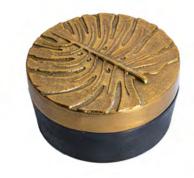

DP0000230 2 Tier Stand W/Pebble - Rough Washed Grey/Gold 37X30X29 cm

DP00000123 3 Portion Dish w/Leaf - Rough Black/Gold 33X13.5 cm

DP00000174 Vase Jute - Rough Nickel 17X17X23 cm

DP00000121 Oval Dish w/Leaf - Rough Black/Gold 61X18.5X20.5 cm

DP00000121 Oval Dish w/Leaf - Rough Black/Gold 52X15X16.5 cm

DP00000211 Vase - Rough Bronze 13X13X17 cm

DP00000119 Dish w/Leaf - Rough Black/Gold 29X19 cm

DP00000120 Dish w/Leaf - Rough Black/Gold 39X24 cm