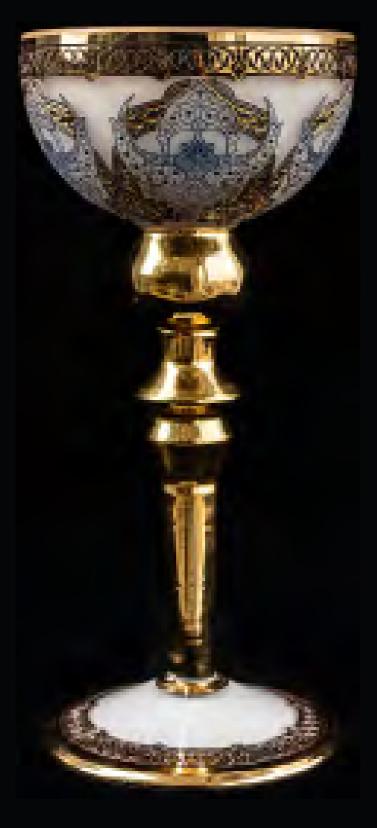

# COLLECTION

3

Suttan

It is made of mouth blown crystal glass, the design pattern is engraved meticulously by our craftspeople using various techniques, then is being hand painted with 24k gold and platinum.

OR0000030

Praise

Praise (Şükür) is known as expressing thanks, appreciation, and satisfaction. People express gratitude when they feel pleased about something. In other words, they express their gratitude by giving thanks. In Sufism, the term Şükür (Praise) is described as knowing and spreading the goodness done to you, praising the one who did good with their goodness, and being grateful.

It is believed that those who express gratitude will have a better future. Gratitude expresses that even the smallest blessing is valuable. In Sufi culture, Mevlana emphasizes the importance of Şükür (Praise) and giving by saying,"Sharing blessings is the essence of gratitude." He also emphasizes that "the bowl of the one whose eyes are never satisfied will never be full." This product was created by interpreting the designs on the metal bowl known as the "aid cup" or "keşkül" used in Mevlevism at the Mevlana Museum."

It is made of mouth blown crystal glass, the design pattern is engraved meticulously by our craftspeople using various techniques, then is being hand painted with 24k gold and platinum

OR0000031 Praise Gold Fruit Bowl