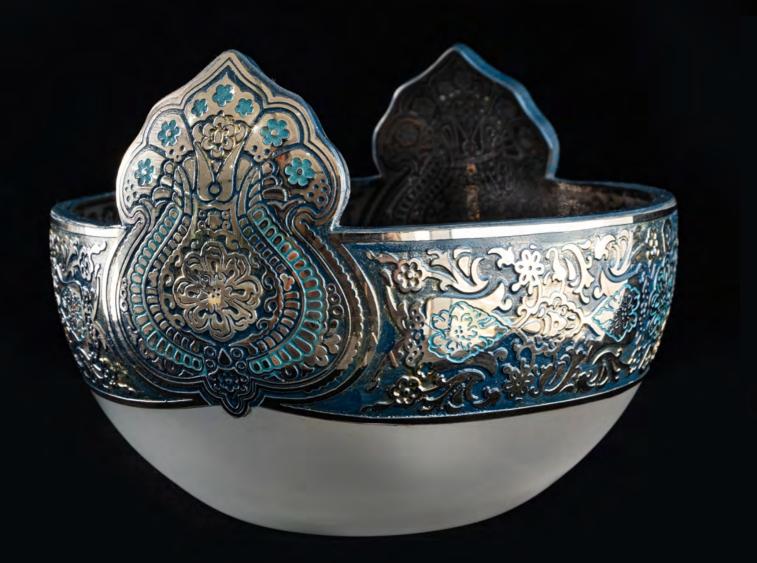

OR0000030

Praise

Praise (Şükür) is known as expressing thanks, appreciation, and satisfaction. People express gratitude when they feel pleased about something. In other words, they express their gratitude by giving thanks. In Sufism, the term Şükür (Praise) is described as knowing and spreading the goodness done to you, praising the one who did good with their goodness, and being grateful.

It is believed that those who express gratitude will have a better future. Gratitude expresses that even the smallest blessing is valuable. In Sufi culture, Mevlana emphasizes the importance of Şükür (Praise) and giving by saying,"Sharing blessings is the essence of gratitude." He also emphasizes that "the bowl of the one whose eyes are never satisfied will never be full." This product was created by interpreting the designs on the metal bowl known as the "aid cup" or "keşkül" used in Mevlevism at the Mevlana Museum."

It is made of mouth blown crystal glass, the design pattern is engraved meticulously by our craftspeople using various techniques, then is being hand painted with 24k gold and platinum

OR0000031 Praise Gold Fruit Bowl