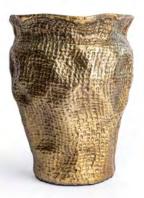

OR00000027 Girdle Platinum Bowl Small OR0000028 Girdle Platinum Bowl Large

DP0000235 Tree Sculpture - Rough Gold/Black 43.5x24.5 cm

DP0000077 Vase - Rough Nickel 35.5x28x11 cm

DP0000029 Round Vase - Gold/Black 35X38.5 cm

DP0000236 Tree Sculpture - Rough Gold/Black 33x40 cm

DP0000078 Vase - Rough Gold 45x34.5x14 cm

DP0000028 Round Vase - Copper/Black 30.5x33 cm