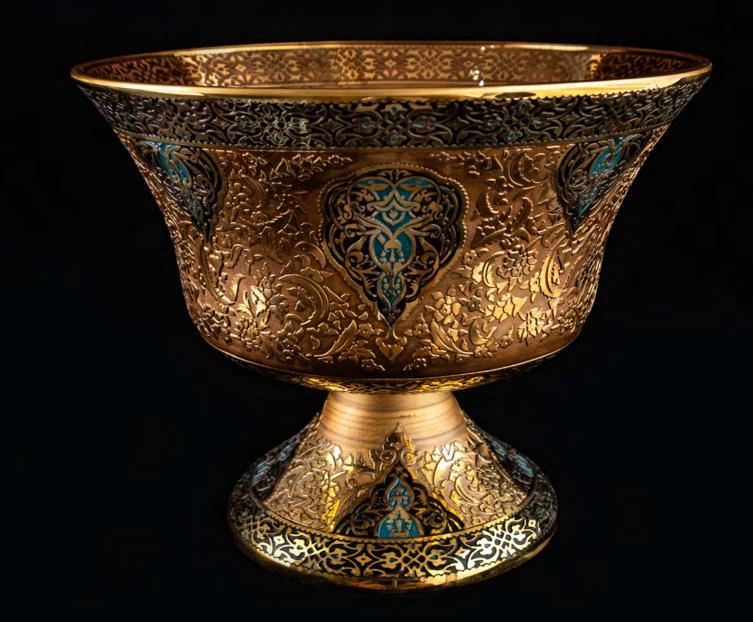

OR0000030

Praise

Praise (Şükür) is known as expressing thanks, appreciation, and satisfaction. People express gratitude when they feel pleased about something. In other words, they express their gratitude by giving thanks. In Sufism, the term Şükür (Praise) is described as knowing and spreading the goodness done to you, praising the one who did good with their goodness, and being grateful.

It is believed that those who express gratitude will have a better future. Gratitude expresses that even the smallest blessing is valuable. In Sufi culture, Mevlana emphasizes the importance of Şükür (Praise) and giving by saying,"Sharing blessings is the essence of gratitude." He also emphasizes that "the bowl of the one whose eyes are never satisfied will never be full." This product was created by interpreting the designs on the metal bowl known as the "aid cup" or "keşkül" used in Mevlevism at the Mevlana Museum."

It is made of mouth blown crystal glass, the design pattern is engraved meticulously by our craftspeople using various techniques, then is being hand painted with 24k gold and platinum

OR0000031 Praise Gold Fruit Bowl