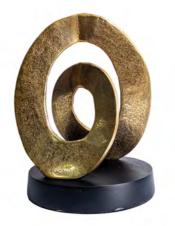

OR00000027 Girdle Platinum Bowl Small OR0000028 Girdle Platinum Bowl Large

DP0000235 Tree Sculpture - Rough Gold/Black 43.5x24.5 cm

DP0000077 Vase - Rough Nickel 35.5x28x11 cm

DP0000029 Round Vase - Gold/Black 35X38.5 cm

DP0000236 Tree Sculpture - Rough Gold/Black 33x40 cm

DP0000078 Vase - Rough Gold 45x34.5x14 cm

DP0000028 Round Vase - Copper/Black 30.5x33 cm