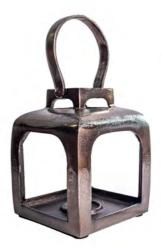

DP00000147 Round Bowl W/Base - Rough Black/Gold 40X40X20 cm

**DP00000111** Vase - Rough Gold 35.5X7 cm

**DP00000112** Vase - Rough Black 44.5X8.5 cm

DP0000007 Sculpture - Rough Black/Gold 32X21.5X19 cm

DP00000144 Lantern - Rough Black 33X16.5X16.5 cm

DP00000146 Round Bowl W/Base - Rough Black/Gold 30X30X15 cm

DP00000145 Round Bowl W/Base - Rough Black/Gold 20X20X12 cm

DP00000193 Vase - Rough Nickel 22X15 cm

**DP00000143** Lantern - Rough Gold 27X16.5X16.5 cm

DP00000142 Lantern - Rough Bronze 16X12X12 cm

DP00000215 Box Leaf Embossed - Rough Gold/Washed Grey 19X8.5 cm

DP00000214 Box Leaf Embossed - Rough Gold/Washed Grey 16.5X8 cm

DP00000192 Vase - Rough Nickel 23X33 cm