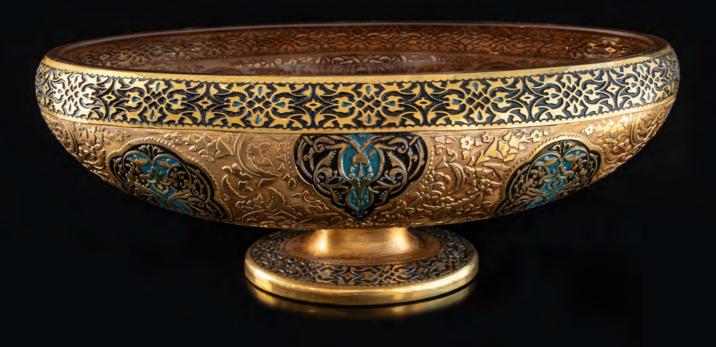

OR0000030

Praise

Praise (Şükür) is known as expressing thanks, appreciation, and satisfaction. People express gratitude when they feel pleased about something. In other words, they express their gratitude by giving thanks. In Sufism, the term Şükür (Praise) is described as knowing and spreading the goodness done to you, praising the one who did good with their goodness, and being grateful.

It is believed that those who express gratitude will have a better future. Gratitude expresses that even the smallest blessing is valuable. In Sufi culture, Mevlana emphasizes the importance of Şükür (Praise) and giving by saying,"Sharing blessings is the essence of gratitude." He also emphasizes that "the bowl of the one whose eyes are never satisfied will never be full." This product was created by interpreting the designs on the metal bowl known as the "aid cup" or "keşkül" used in Mevlevism at the Mevlana Museum."

It is made of mouth blown crystal glass, the design pattern is engraved meticulously by our craftspeople using various techniques, then is being hand painted with 24k gold and platinum

OR0000031 Praise Gold Fruit Bowl