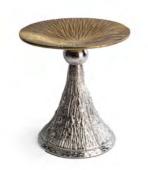

# COLLECTION

3

Suttan

It is made of mouth blown crystal glass, the design pattern is engraved meticulously by our craftspeople using various techniques, then is being hand painted with 24k gold and platinum.