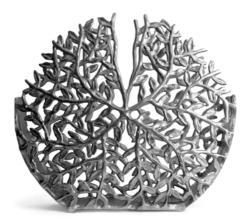

OR00000027 Girdle Platinum Bowl Small OR0000028 Girdle Platinum Bowl Large

DP0000235 Tree Sculpture - Rough Gold/Black 43.5x24.5 cm

DP0000077 Vase - Rough Nickel 35.5x28x11 cm

DP0000029 Round Vase - Gold/Black 35X38.5 cm

DP0000236 Tree Sculpture - Rough Gold/Black 33x40 cm

DP0000078 Vase - Rough Gold 45x34.5x14 cm

DP0000028 Round Vase - Copper/Black 30.5x33 cm