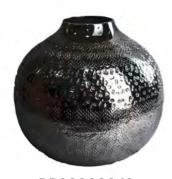

DP0000020 Vase Hammered/Grind - Nickel 34.5X15.5 cm

DP0000021 Vase Hammered/Grind - Bronze 45X20 cm

DP0000023 Round Vase Hammered/Grind - Nickel 31X35 cm

Vase - Copper/Black 36X36 cm

**DP00000030** Vase - Gold/Black 24.5X19 cm