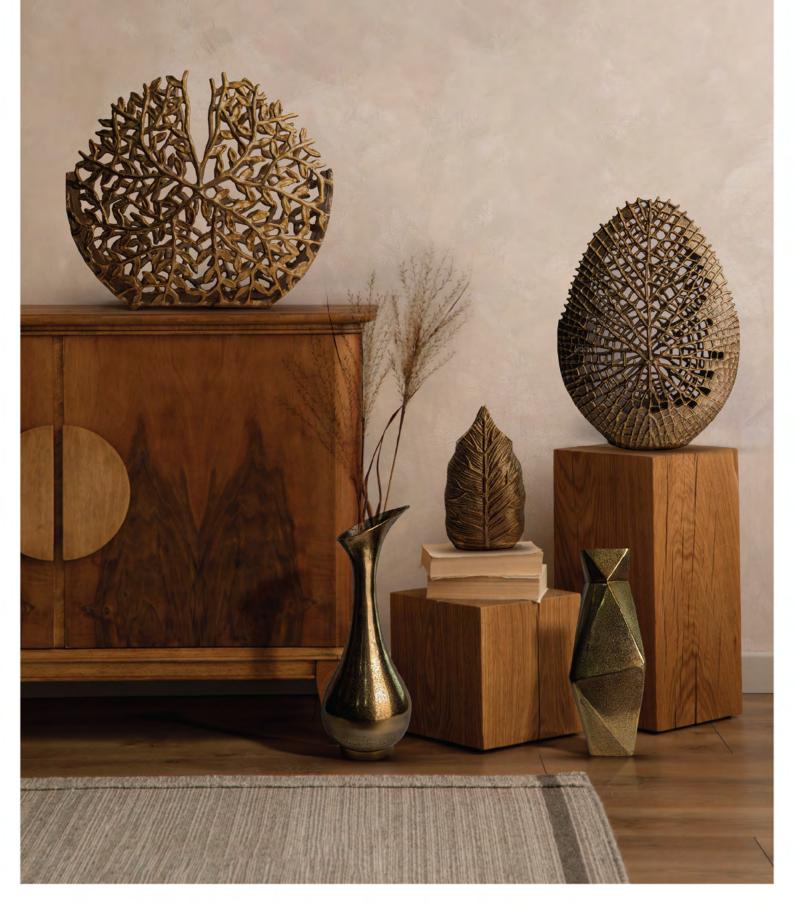

OR00000027 Girdle Platinum Bowl Small OR0000028 Girdle Platinum Bowl Large

DP0000235 Tree Sculpture - Rough Gold/Black 43.5x24.5 cm

DP0000077 Vase - Rough Nickel 35.5x28x11 cm

DP0000029 Round Vase - Gold/Black 35X38.5 cm

DP0000236 Tree Sculpture - Rough Gold/Black 33x40 cm

DP0000078 Vase - Rough Gold 45x34.5x14 cm

DP0000028 Round Vase - Copper/Black 30.5x33 cm