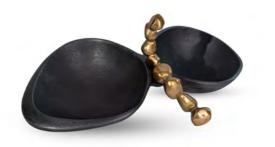

## 

www.luzazhome.com

DP00000227 3 Portion Dish W/Pebble - Rough Washed Grey/Gold 28X22X18 cm

DP00000226 2 Portion Dish W/Pebble - Rough Washed Grey/Gold 28X16 cm

DP00000229 Chip &Dip W/Pebble - Rough Washed Grey/Gold 27X25X12 cm