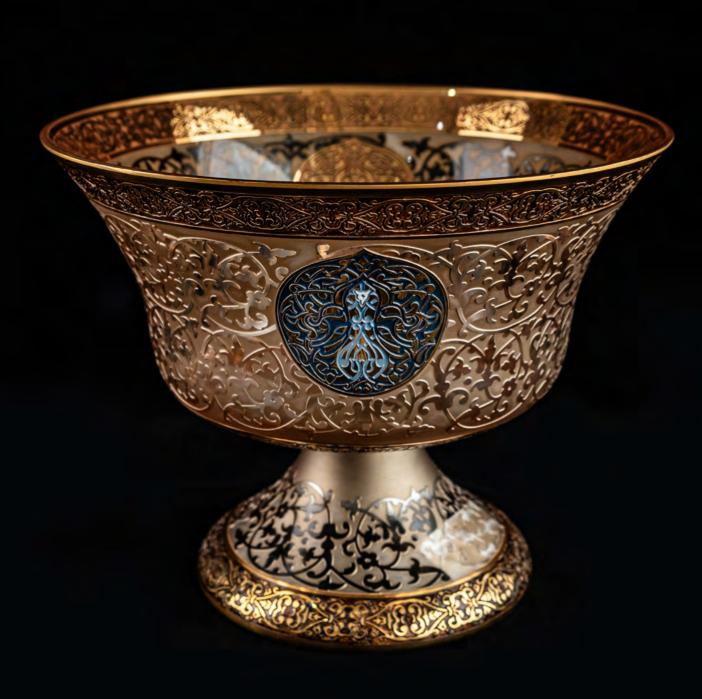

OR0000030

Praise

Praise (Şükür) is known as expressing thanks, appreciation, and satisfaction. People express gratitude when they feel pleased about something. In other words, they express their gratitude by giving thanks. In Sufism, the term Şükür (Praise) is described as knowing and spreading the goodness done to you, praising the one who did good with their goodness, and being grateful.

It is believed that those who express gratitude will have a better future. Gratitude expresses that even the smallest blessing is valuable. In Sufi culture, Mevlana emphasizes the importance of Şükür (Praise) and giving by saying,"Sharing blessings is the essence of gratitude." He also emphasizes that "the bowl of the one whose eyes are never satisfied will never be full." This product was created by interpreting the designs on the metal bowl known as the "aid cup" or "keşkül" used in Mevlevism at the Mevlana Museum."

It is made of mouth blown crystal glass, the design pattern is engraved meticulously by our craftspeople using various techniques, then is being hand painted with 24k gold and platinum

OR0000031 Praise Gold Fruit Bowl