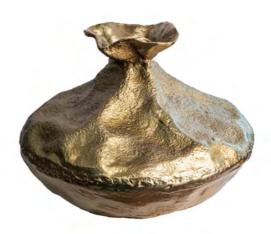

OR0000030

Praise

Praise (Şükür) is known as expressing thanks, appreciation, and satisfaction. People express gratitude when they feel pleased about something. In other words, they express their gratitude by giving thanks. In Sufism, the term Şükür (Praise) is described as knowing and spreading the goodness done to you, praising the one who did good with their goodness, and being grateful.

It is believed that those who express gratitude will have a better future. Gratitude expresses that even the smallest blessing is valuable. In Sufi culture, Mevlana emphasizes the importance of Şükür (Praise) and giving by saying,"Sharing blessings is the essence of gratitude." He also emphasizes that "the bowl of the one whose eyes are never satisfied will never be full." This product was created by interpreting the designs on the metal bowl known as the "aid cup" or "keşkül" used in Mevlevism at the Mevlana Museum."

It is made of mouth blown crystal glass, the design pattern is engraved meticulously by our craftspeople using various techniques, then is being hand painted with 24k gold and platinum

OR0000031 Praise Gold Fruit Bowl