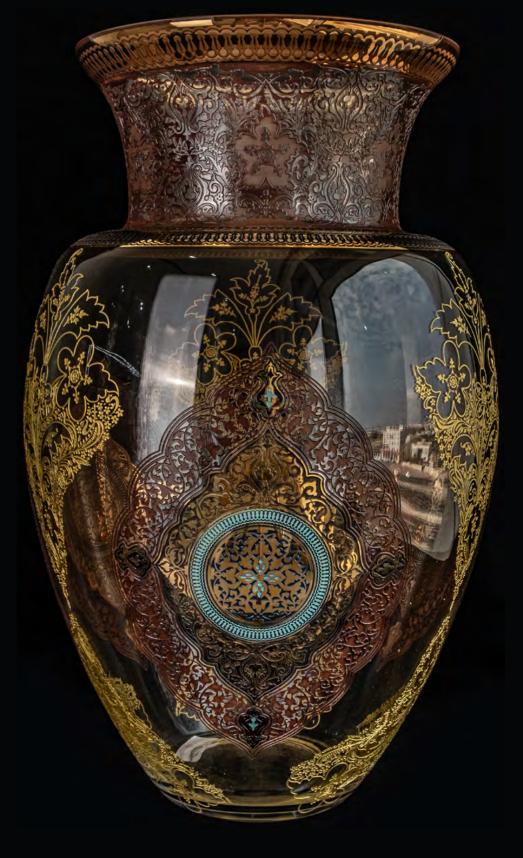

# COLLECTION

3

Suttan

It is made of mouth blown crystal glass, the design pattern is engraved meticulously by our craftspeople using various techniques, then is being hand painted with 24k gold and platinum.