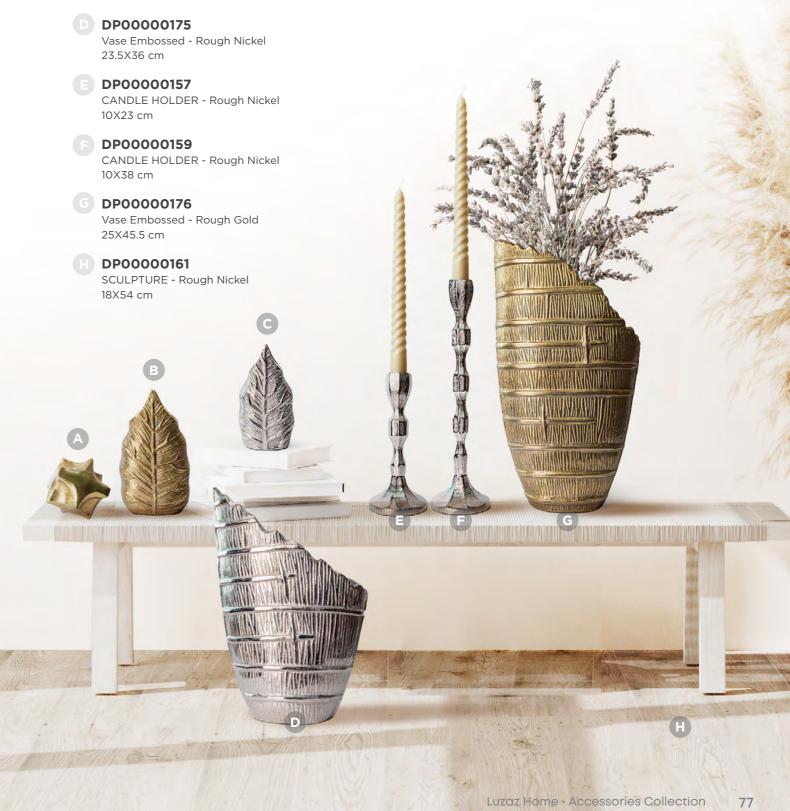

23.5X36 cm

10X23 cm

25X45.5 cm

18X54 cm

www.luzazhome.com

DP00000219 Oval Vase Embossed - Rough Nickel 41X21 cm

DP00000188 Vase - Rough Gold 36X10X27 cm

DP00000172 Vase Jute - Rough Washed Grey 19X10.5X50 cm