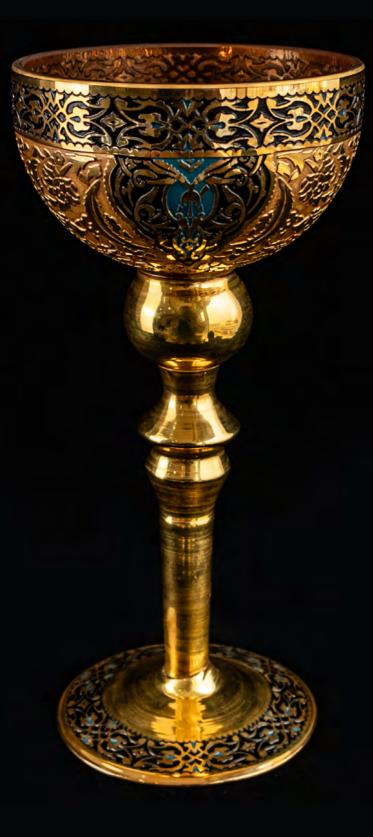

# COLLECTION

3

Suttan

It is made of mouth blown crystal glass, the design pattern is engraved meticulously by our craftspeople using various techniques, then is being hand painted with 24k gold and platinum.

OR0000030

Praise

Praise (Şükür) is known as expressing thanks, appreciation, and satisfaction. People express gratitude when they feel pleased about something. In other words, they express their gratitude by giving thanks. In Sufism, the term Şükür (Praise) is described as knowing and spreading the goodness done to you, praising the one who did good with their goodness, and being grateful.

It is believed that those who express gratitude will have a better future. Gratitude expresses that even the smallest blessing is valuable. In Sufi culture, Mevlana emphasizes the importance of Şükür (Praise) and giving by saying,"Sharing blessings is the essence of gratitude." He also emphasizes that "the bowl of the one whose eyes are never satisfied will never be full." This product was created by interpreting the designs on the metal bowl known as the "aid cup" or "keşkül" used in Mevlevism at the Mevlana Museum."

It is made of mouth blown crystal glass, the design pattern is engraved meticulously by our craftspeople using various techniques, then is being hand painted with 24k gold and platinum

OR0000031 Praise Gold Fruit Bowl