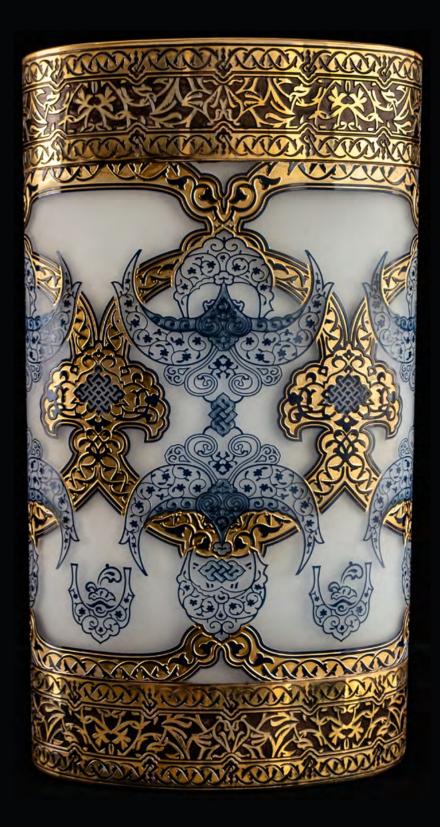

Memento COLLECTION

Memento (Yadigar) is a Turkish term used for objects that remind us of a person or event. This word is used not only for humans, but also for objects and generally represents important memories and values.

The second meaning of Memento is gift or precious souvenir. During the Ottoman Empire, a special sword ceremony was held for the newly enthroned sultans and the princes sent to govern provinces. During these ceremonies, the sultans and princes would wear a special sword passed down from their ancestors or prophets. These swords were not just weapons, but also a memento and a symbolic object. The designs on these products were inspired by motifs on an original sword said to have been passed down from Osman Gazi.

It is made of mouth blown crystal glass, the design pattern is engraved meticulously by our craftspeople using various techniques, then is beinghand painted with 24k gold and platinum.

OR0000012 Memento Gold Fruit Bowl