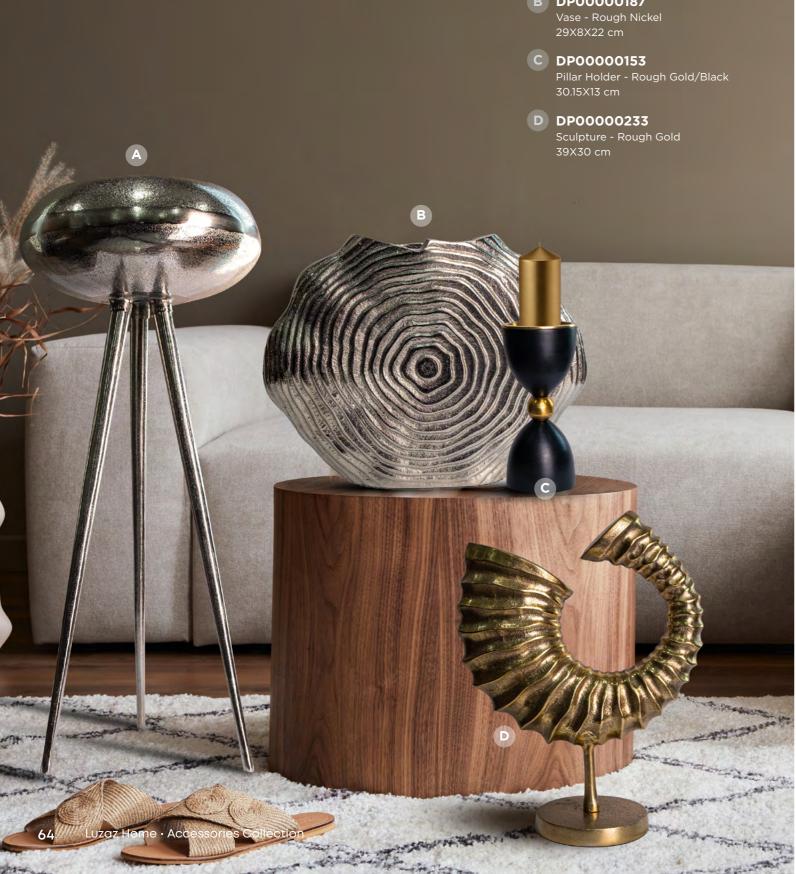

DP00000103 Round Plate - Rough Nickel 40 cm

DP00000101 Vase - Rough Gold 46X18 cm

DP0000082 Round Deep Bowl Uneven - 2-Tone (Nickel/Gold) 36X17.5 cm

A DP00000076 Planter Stand - Rough Nickel

**B** DP00000187