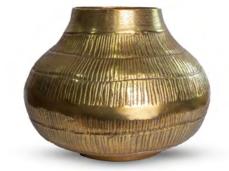

**DP00000186** Vase - Rough Nickel 19x19x40.5 cm

DP00000197 Sculpture - Rough Nickel 42x13x49 cm

**DP00000185** Vase - Rough Gold 17.5x17.5x31.5 cm

DP00000133 Vase - Rough Gold 43x32x11 cm

DP00000169 Round Vase Jute - Rough Nickel 24x8.5x22 cm