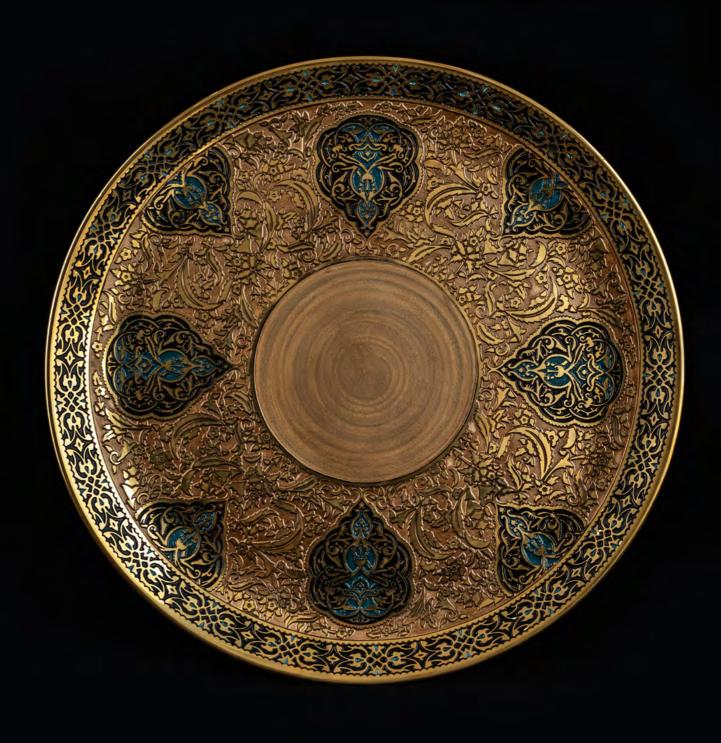

www.luzazhome.com

OR00000022 Memento Platinum Plate

COLLECTION

Honor (Paye) is a Turkish word that means "step", "degree", "level", "status" or "rank", while philosophically it represents the progress and advancement of individuals