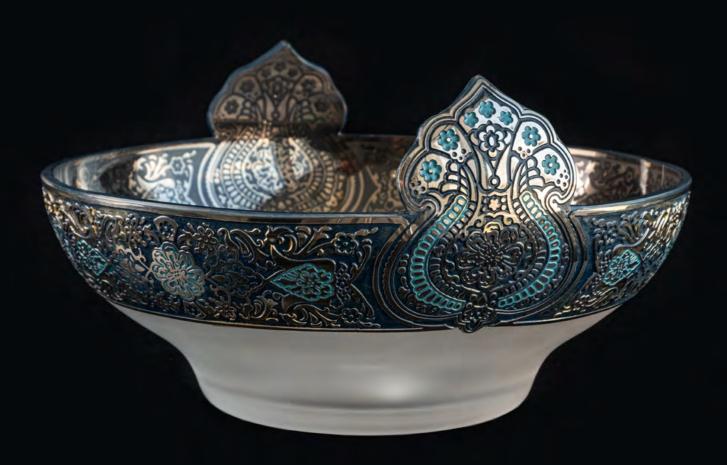

OR0000030

Praise

Praise (Şükür) is known as expressing thanks, appreciation, and satisfaction. People express gratitude when they feel pleased about something. In other words, they express their gratitude by giving thanks. In Sufism, the term Şükür (Praise) is described as knowing and spreading the goodness done to you, praising the one who did good with their goodness, and being grateful.

It is believed that those who express gratitude will have a better future. Gratitude expresses that even the smallest blessing is valuable. In Sufi culture, Mevlana emphasizes the importance of Şükür (Praise) and giving by saying,"Sharing blessings is the essence of gratitude." He also emphasizes that "the bowl of the one whose eyes are never satisfied will never be full." This product was created by interpreting the designs on the metal bowl known as the "aid cup" or "keşkül" used in Mevlevism at the Mevlana Museum."

It is made of mouth blown crystal glass, the design pattern is engraved meticulously by our craftspeople using various techniques, then is being hand painted with 24k gold and platinum

OR0000031 Praise Gold Fruit Bowl