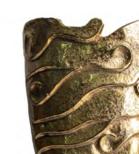

# COLLECTION

3

Suttan

It is made of mouth blown crystal glass, the design pattern is engraved meticulously by our craftspeople using various techniques, then is being hand painted with 24k gold and platinum.

It is made of mouth blown crystal glass, the design pattern is engraved meticulously by our craftspeople using various techniques, then is being hand painted with 24k gold and platinum

OR0000031 Praise Gold Fruit Bowl