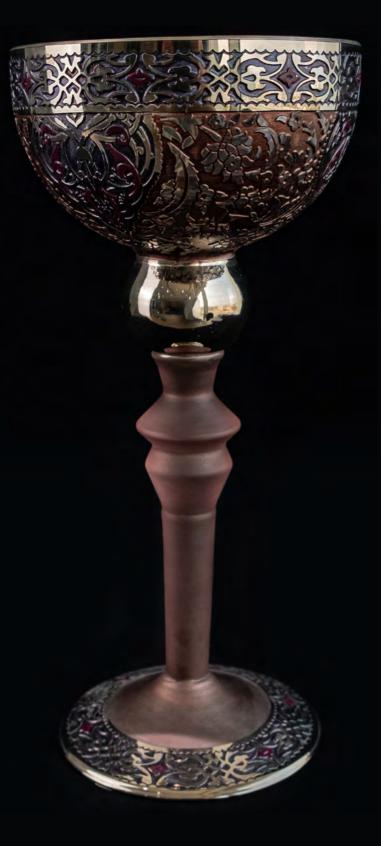

# COLLECTION

3

Suttan

It is made of mouth blown crystal glass, the design pattern is engraved meticulously by our craftspeople using various techniques, then is being hand painted with 24k gold and platinum.

OR0000030

Praise

Praise (Şükür) is known as expressing thanks, appreciation, and satisfaction. People express gratitude when they feel pleased about something. In other words, they express their gratitude by giving thanks. In Sufism, the term Şükür (Praise) is described as knowing and spreading the goodness done to you, praising the one who did good with their goodness, and being grateful.

It is believed that those who express gratitude will have a better future. Gratitude expresses that even the smallest blessing is valuable. In Sufi culture, Mevlana emphasizes the importance of Şükür (Praise) and giving by saying,"Sharing blessings is the essence of gratitude." He also emphasizes that "the bowl of the one whose eyes are never satisfied will never be full." This product was created by interpreting the designs on the metal bowl known as the "aid cup" or "keşkül" used in Mevlevism at the Mevlana Museum."

It is made of mouth blown crystal glass, the design pattern is engraved meticulously by our craftspeople using various techniques, then is being hand painted with 24k gold and platinum

OR0000031 Praise Gold Fruit Bowl