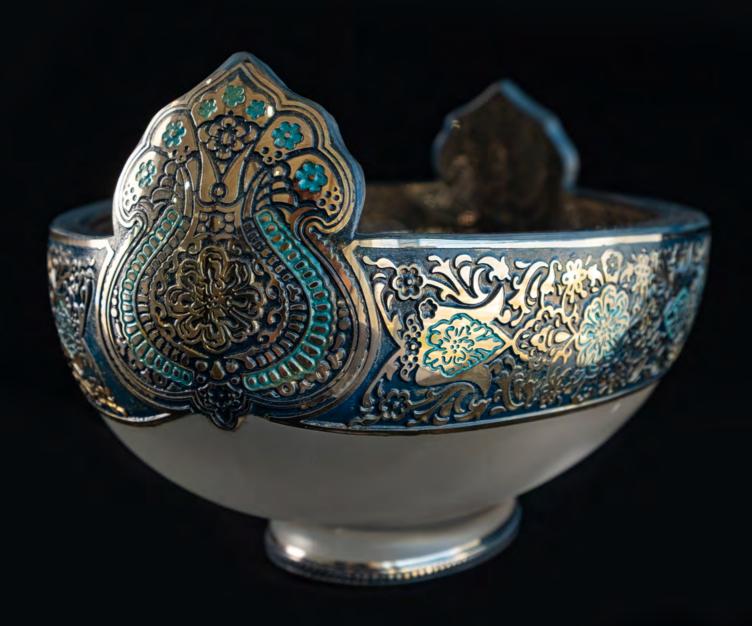

Memento COLLECTION

Memento (Yadigar) is a Turkish term used for objects that remind us of a person or event. This word is used not only for humans, but also for objects and generally represents important memories and values.

The second meaning of Memento is gift or precious souvenir. During the Ottoman Empire, a special sword ceremony was held for the newly enthroned sultans and the princes sent to govern provinces. During these ceremonies, the sultans and princes would wear a special sword passed down from their ancestors or prophets. These swords were not just weapons, but also a memento and a symbolic object. The designs on these products were inspired by motifs on an original sword said to have been passed down from Osman Gazi.

It is made of mouth blown crystal glass, the design pattern is engraved meticulously by our craftspeople using various techniques, then is beinghand painted with 24k gold and platinum.

OR0000012 Memento Gold Fruit Bowl