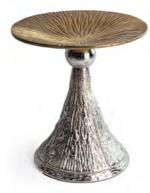

# COLLECTION

3

Suttan

It is made of mouth blown crystal glass, the design pattern is engraved meticulously by our craftspeople using various techniques, then is being hand painted with 24k gold and platinum.