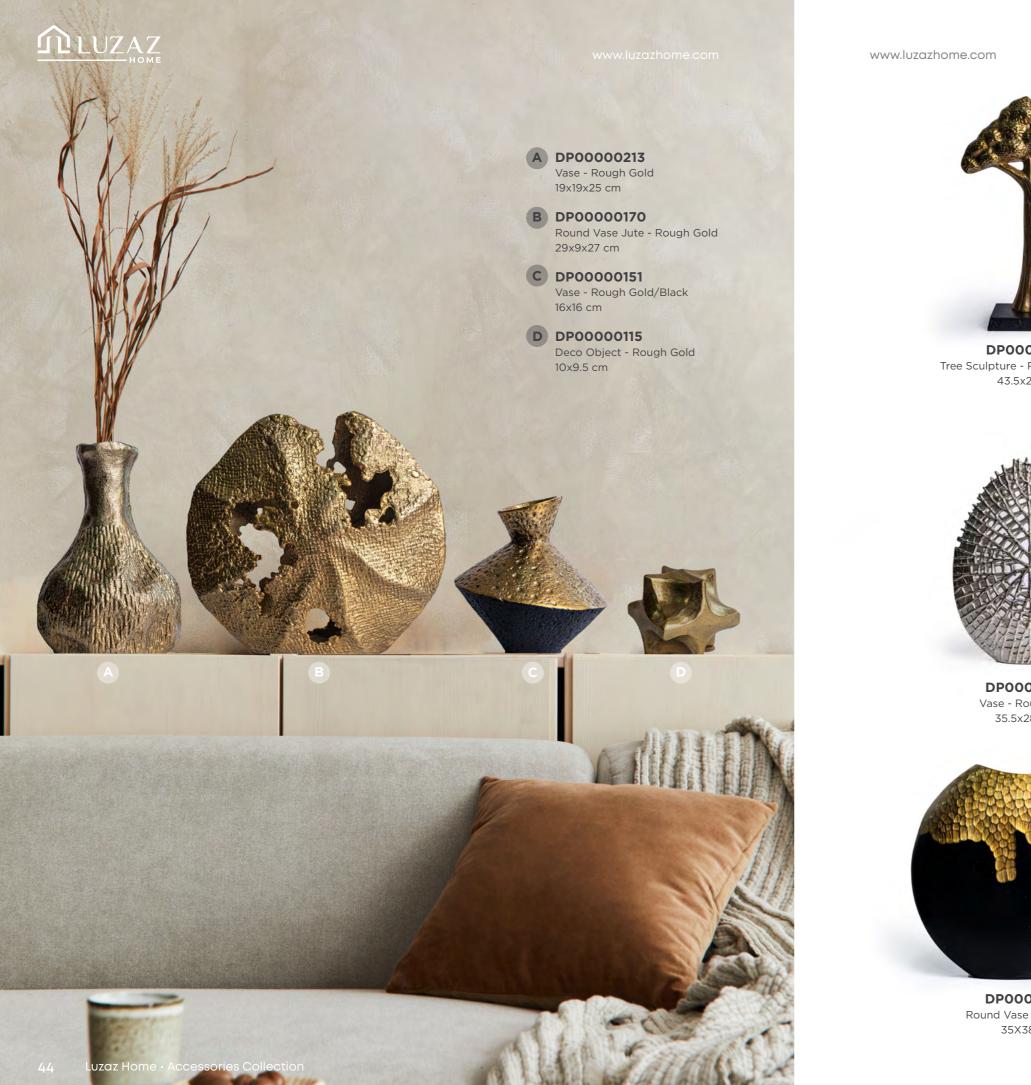

OR00000027 Girdle Platinum Bowl Small OR0000028 Girdle Platinum Bowl Large

DP0000235 Tree Sculpture - Rough Gold/Black 43.5x24.5 cm

DP0000077 Vase - Rough Nickel 35.5x28x11 cm

DP0000029 Round Vase - Gold/Black 35X38.5 cm

DP0000236 Tree Sculpture - Rough Gold/Black 33x40 cm

DP0000078 Vase - Rough Gold 45x34.5x14 cm

DP0000028 Round Vase - Copper/Black 30.5x33 cm