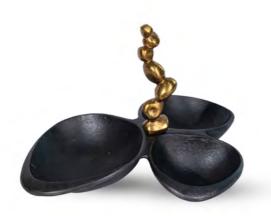

## 

www.luzazhome.com

DP00000227 3 Portion Dish W/Pebble - Rough Washed Grey/Gold 28X22X18 cm

DP00000226 2 Portion Dish W/Pebble - Rough Washed Grey/Gold 28X16 cm

DP00000229 Chip &Dip W/Pebble - Rough Washed Grey/Gold 27X25X12 cm