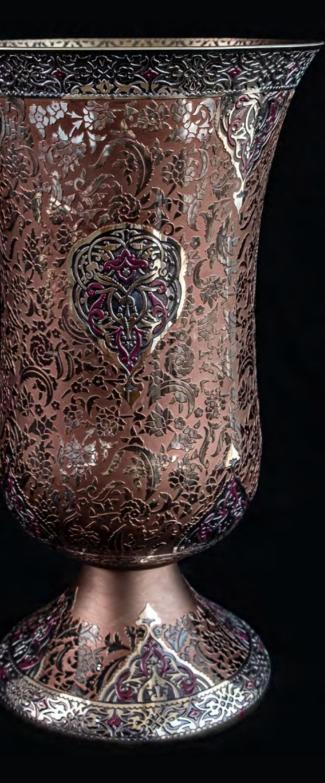

Memento COLLECTION

Memento (Yadigar) is a Turkish term used for objects that remind us of a person or event. This word is used not only for humans, but also for objects and generally represents important memories and values.

The second meaning of Memento is gift or precious souvenir. During the Ottoman Empire, a special sword ceremony was held for the newly enthroned sultans and the princes sent to govern provinces. During these ceremonies, the sultans and princes would wear a special sword passed down from their ancestors or prophets. These swords were not just weapons, but also a memento and a symbolic object. The designs on these products were inspired by motifs on an original sword said to have been passed down from Osman Gazi.

It is made of mouth blown crystal glass, the design pattern is engraved meticulously by our craftspeople using various techniques, then is beinghand painted with 24k gold and platinum.

OR0000012 Memento Gold Fruit Bowl