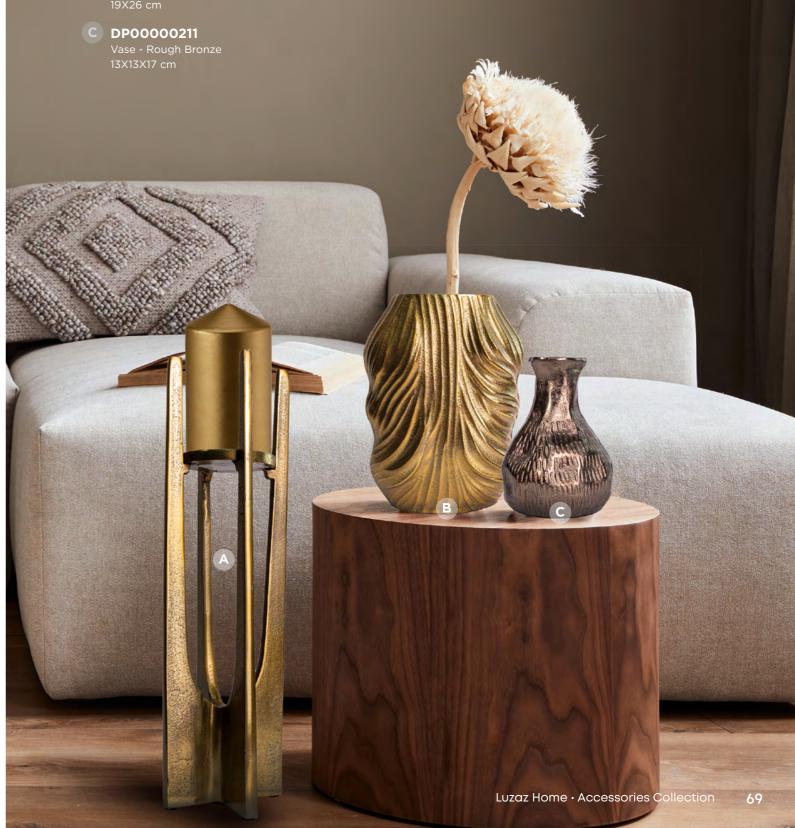

DP00000121 Oval Dish w/Leaf - Rough Black/Gold 52X15X16.5 cm

DP00000211 Vase - Rough Bronze 13X13X17 cm

DP00000119 Dish w/Leaf - Rough Black/Gold 29X19 cm

DP00000120 Dish w/Leaf - Rough Black/Gold 39X24 cm