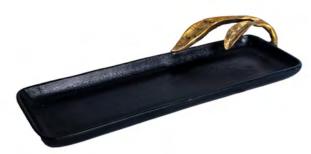

DP0000087 Uneven Dish - 2-Tone (Nickel/Gold) 45X23.5 cm

DP00000158 Candle Holder - Rough Nickel 10X30 cm

**DPO0000117** Rectangular Plate w/Leaf - Rough Black/Gold 36.5X15 cm

DP00000118 Rectangular Plate w/Leaf - Rough Black/Gold 43.5X19 cm