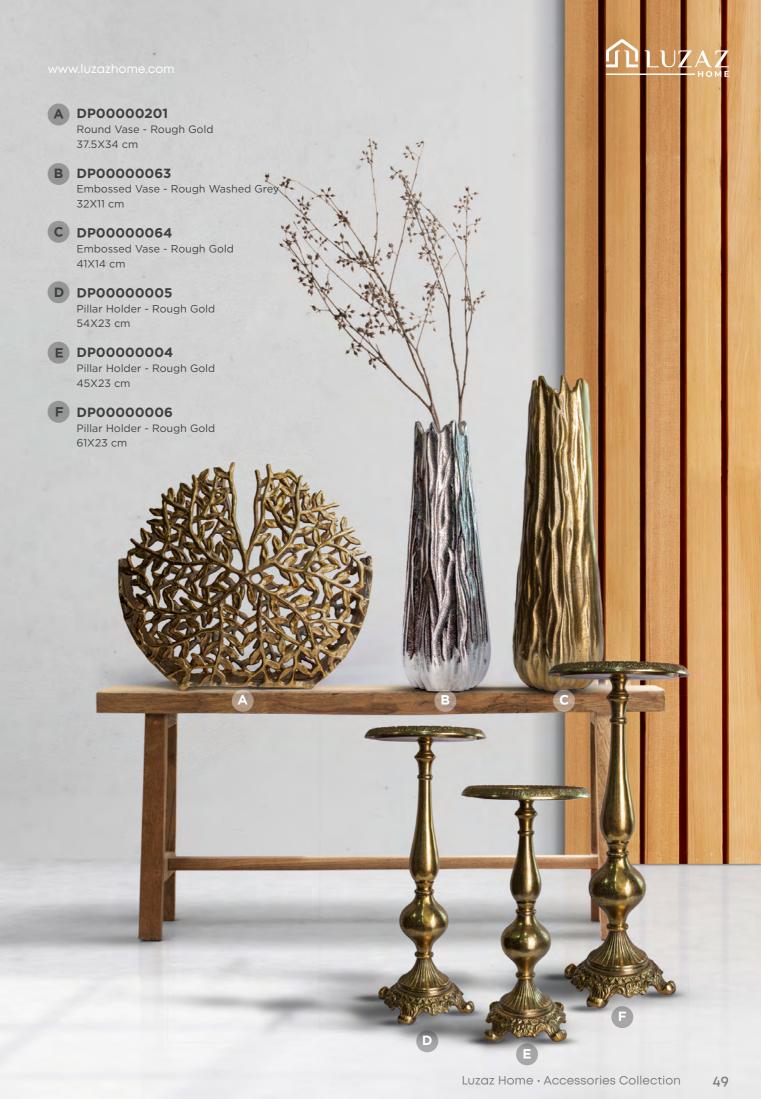

OR00000027 Girdle Platinum Bowl Small OR0000028 Girdle Platinum Bowl Large

DP0000235 Tree Sculpture - Rough Gold/Black 43.5x24.5 cm

DP0000077 Vase - Rough Nickel 35.5x28x11 cm

DP0000029 Round Vase - Gold/Black 35X38.5 cm

DP0000236 Tree Sculpture - Rough Gold/Black 33x40 cm

DP0000078 Vase - Rough Gold 45x34.5x14 cm

DP0000028 Round Vase - Copper/Black 30.5x33 cm