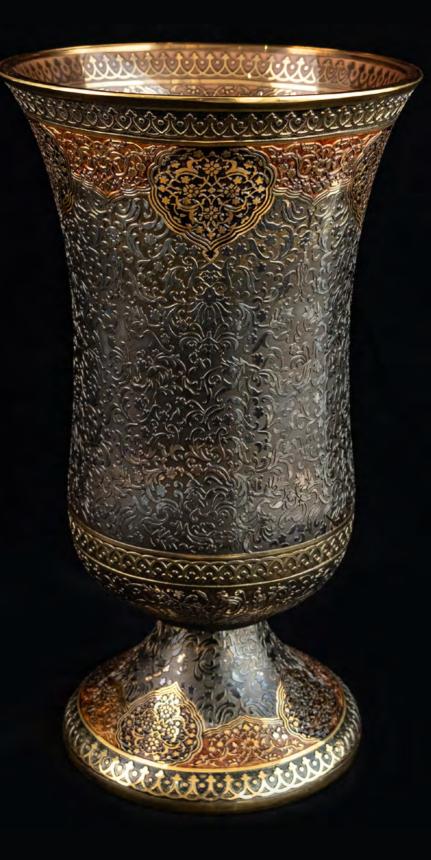

by learning from the difficulties they encounter throughout their lives. In the Ottoman Palaces, jewelry workshops were places where this understanding was applied. The master craftsmen working in the palace workshops were given apprenticeship, journeyman, and master ranks respectively. The decorations used in the production of cups, pitchers, dishes, clocks, and tobacco boxes in Ottoman jewelry art were the works of these palace jewelers who had received the rank of master. This product was created by interpreting the designs on the golden ceremonial jug made by the craftsmen during the reign of Sultan II. Selim in the 16th and 17th centuries, which is a part of the Ottoman Empire's treasury, on display at the Topkapı Palace Museum.

It is made of mouth blown crystal glass, the design pattern is engraved meticulously by our craftspeople using various techniques, then is beinghand painted with 24k gold and platinum

OR0000001 Honor Gold Vase