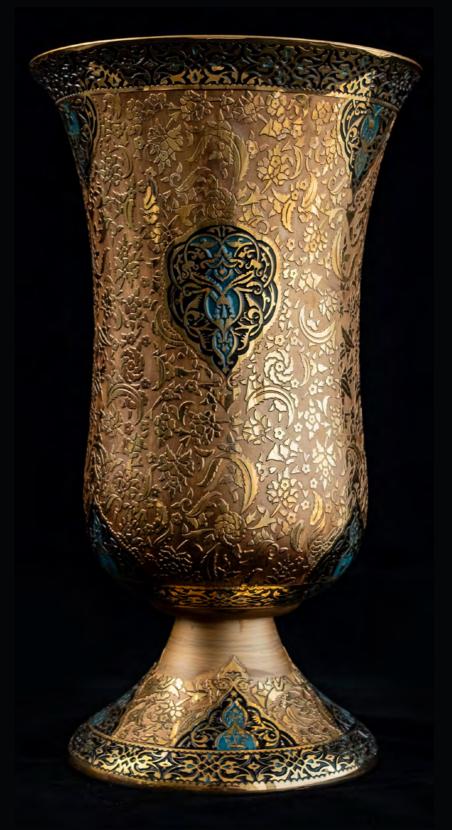

It is made of mouth blown crystal glass, the design pattern is engraved meticulously by our craftspeople using various techniques, then is beinghand painted with 24k gold and platinum

OR0000001 Honor Gold Vase