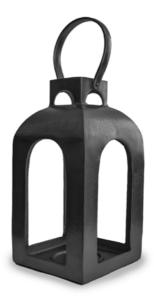

DP00000147 Round Bowl W/Base - Rough Black/Gold 40X40X20 cm

**DP00000111** Vase - Rough Gold 35.5X7 cm

**DP00000112** Vase - Rough Black 44.5X8.5 cm

DP0000007 Sculpture - Rough Black/Gold 32X21.5X19 cm

DP00000144 Lantern - Rough Black 33X16.5X16.5 cm