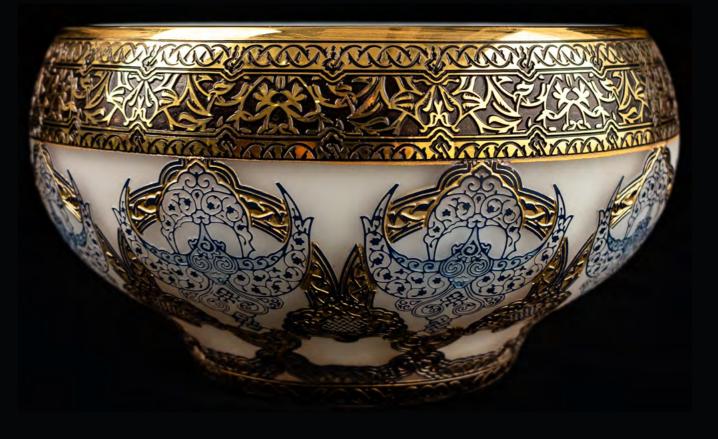

# COLLECTION

3

Suttan

It is made of mouth blown crystal glass, the design pattern is engraved meticulously by our craftspeople using various techniques, then is being hand painted with 24k gold and platinum.

OR0000030

Praise

Praise (Şükür) is known as expressing thanks, appreciation, and satisfaction. People express gratitude when they feel pleased about something. In other words, they express their gratitude by giving thanks. In Sufism, the term Şükür (Praise) is described as knowing and spreading the goodness done to you, praising the one who did good with their goodness, and being grateful.

It is believed that those who express gratitude will have a better future. Gratitude expresses that even the smallest blessing is valuable. In Sufi culture, Mevlana emphasizes the importance of Şükür (Praise) and giving by saying,"Sharing blessings is the essence of gratitude." He also emphasizes that "the bowl of the one whose eyes are never satisfied will never be full." This product was created by interpreting the designs on the metal bowl known as the "aid cup" or "keşkül" used in Mevlevism at the Mevlana Museum."

It is made of mouth blown crystal glass, the design pattern is engraved meticulously by our craftspeople using various techniques, then is being hand painted with 24k gold and platinum

OR0000031 Praise Gold Fruit Bowl