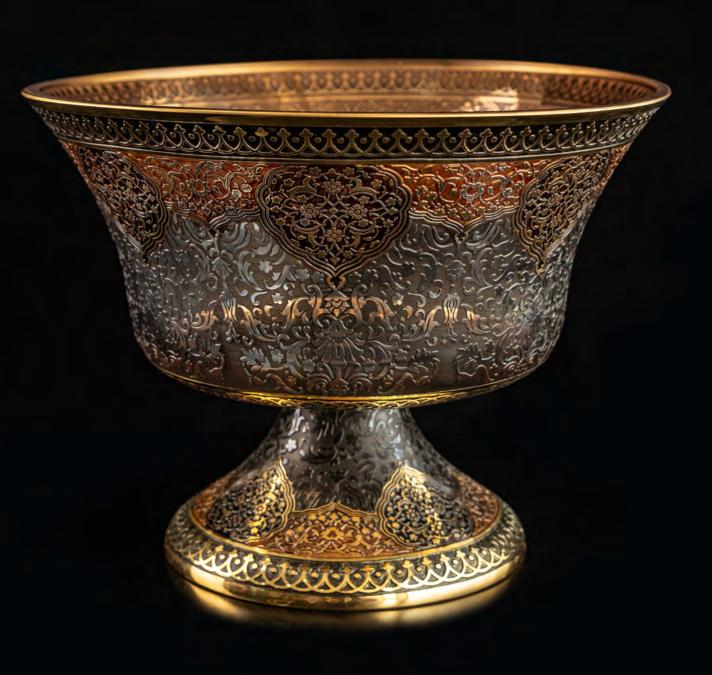

OR0000030

Praise

Praise (Şükür) is known as expressing thanks, appreciation, and satisfaction. People express gratitude when they feel pleased about something. In other words, they express their gratitude by giving thanks. In Sufism, the term Şükür (Praise) is described as knowing and spreading the goodness done to you, praising the one who did good with their goodness, and being grateful.

It is believed that those who express gratitude will have a better future. Gratitude expresses that even the smallest blessing is valuable. In Sufi culture, Mevlana emphasizes the importance of Şükür (Praise) and giving by saying,"Sharing blessings is the essence of gratitude." He also emphasizes that "the bowl of the one whose eyes are never satisfied will never be full." This product was created by interpreting the designs on the metal bowl known as the "aid cup" or "keşkül" used in Mevlevism at the Mevlana Museum."

It is made of mouth blown crystal glass, the design pattern is engraved meticulously by our craftspeople using various techniques, then is being hand painted with 24k gold and platinum

OR0000031 Praise Gold Fruit Bowl