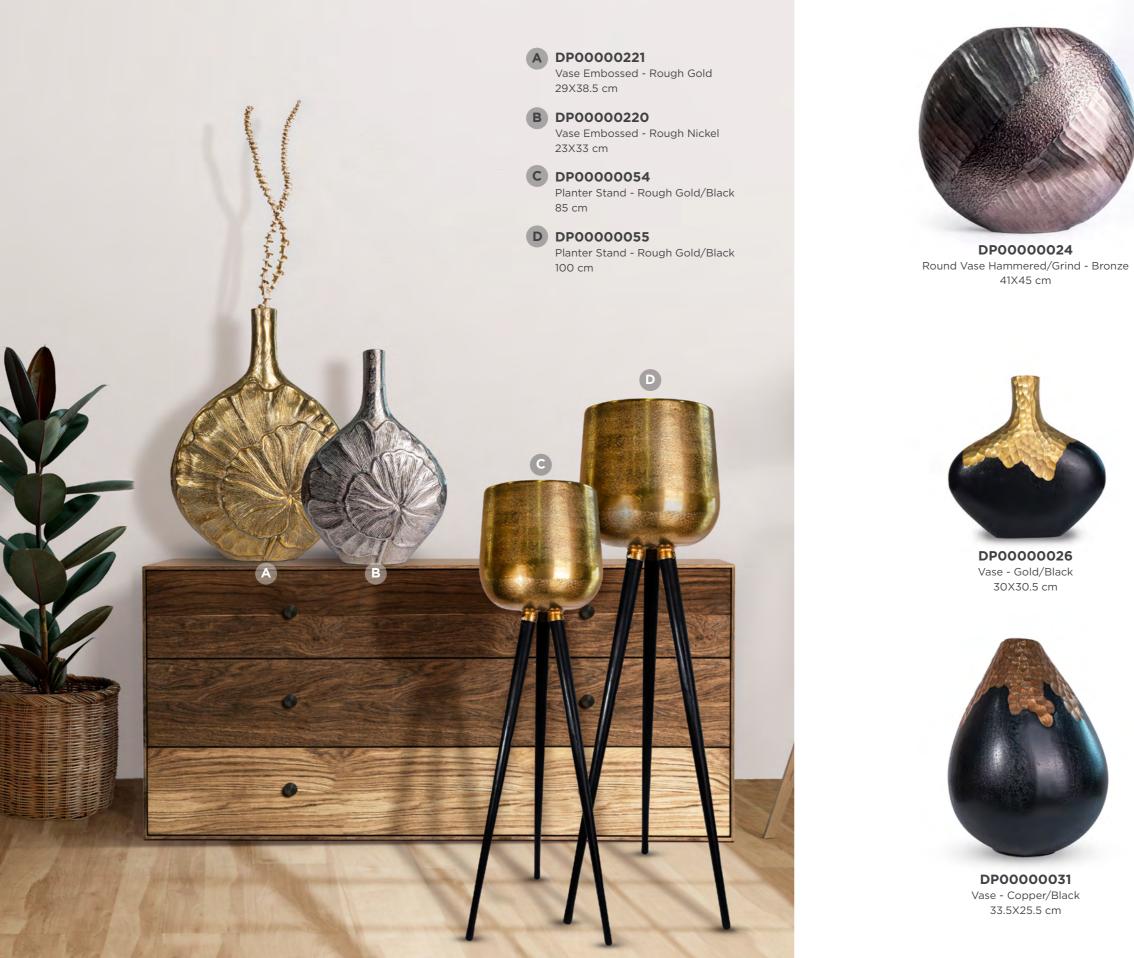

OR00000027 Girdle Platinum Bowl Small OR0000028 Girdle Platinum Bowl Large

DP0000235 Tree Sculpture - Rough Gold/Black 43.5x24.5 cm

DP0000077 Vase - Rough Nickel 35.5x28x11 cm

DP0000029 Round Vase - Gold/Black 35X38.5 cm

DP0000236 Tree Sculpture - Rough Gold/Black 33x40 cm

DP0000078 Vase - Rough Gold 45x34.5x14 cm

DP0000028 Round Vase - Copper/Black 30.5x33 cm

DP0000020 Vase Hammered/Grind - Nickel 34.5X15.5 cm

DP0000021 Vase Hammered/Grind - Bronze 45X20 cm

DP0000023 Round Vase Hammered/Grind - Nickel 31X35 cm

Vase - Copper/Black 36X36 cm

**DP00000030** Vase - Gold/Black 24.5X19 cm