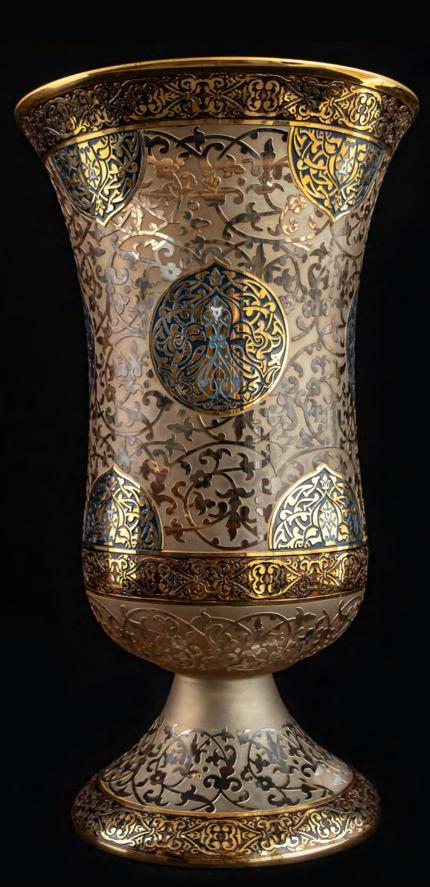

# COLLECTION

3

Suttan

It is made of mouth blown crystal glass, the design pattern is engraved meticulously by our craftspeople using various techniques, then is being hand painted with 24k gold and platinum.

OR0000030

Praise

Praise (Şükür) is known as expressing thanks, appreciation, and satisfaction. People express gratitude when they feel pleased about something. In other words, they express their gratitude by giving thanks. In Sufism, the term Şükür (Praise) is described as knowing and spreading the goodness done to you, praising the one who did good with their goodness, and being grateful.

It is believed that those who express gratitude will have a better future. Gratitude expresses that even the smallest blessing is valuable. In Sufi culture, Mevlana emphasizes the importance of Şükür (Praise) and giving by saying,"Sharing blessings is the essence of gratitude." He also emphasizes that "the bowl of the one whose eyes are never satisfied will never be full." This product was created by interpreting the designs on the metal bowl known as the "aid cup" or "keşkül" used in Mevlevism at the Mevlana Museum."

It is made of mouth blown crystal glass, the design pattern is engraved meticulously by our craftspeople using various techniques, then is being hand painted with 24k gold and platinum

OR0000031 Praise Gold Fruit Bowl