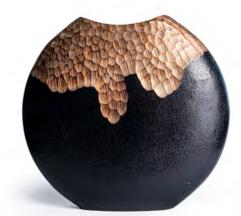

OR00000027 Girdle Platinum Bowl Small OR0000028 Girdle Platinum Bowl Large

DP0000235 Tree Sculpture - Rough Gold/Black 43.5x24.5 cm

DP0000077 Vase - Rough Nickel 35.5x28x11 cm

DP0000029 Round Vase - Gold/Black 35X38.5 cm