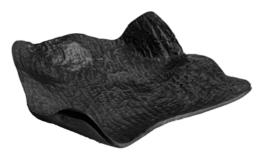

## 

www.luzazhome.com

DP00000001 2 Portion Leaf Dish - Rough Nickel 37x38 cm

DP00000114 2 Portion Leaf Dish - Rough Gold 28.5x28.5x22 cm

DP0000010 Vase - Rough Washed Grey 32 cm

DP00000198 Sculpture - Rough Gold 53x13.5x62 cm