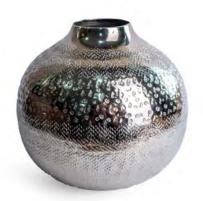

DP0000020 Vase Hammered/Grind - Nickel 34.5X15.5 cm

DP0000021 Vase Hammered/Grind - Bronze 45X20 cm

DP0000023 Round Vase Hammered/Grind - Nickel 31X35 cm

Vase - Copper/Black 36X36 cm

**DP00000030** Vase - Gold/Black 24.5X19 cm