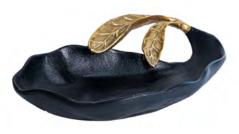

**DP00000210** Vase - Rough Bronze 13X13X40.5 cm

DP00000238 Leaf Dish - Rough Gold 66X38 cm

DP00000237 Leaf Dish - Rough Washed Grey 43X22 cm